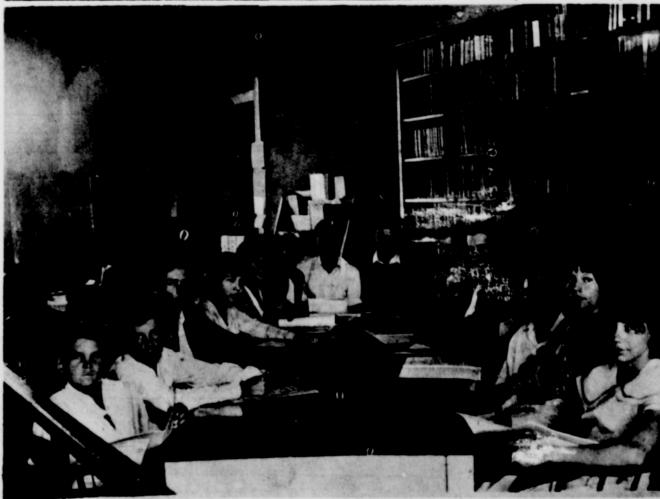

### A good book has lasting pleasure See those at The Times!

A group of Sanderson High students in the library of the old red brick building include: ---Criffith, H. D. Johnson, D. C. Thrift, Mary Arrington, Mildred Appel, Opal Shelton, John Green, Gus Kercheville, Novice White, Ernest Farley, Viola Keene, Earl Keene, Mary Belle O'Bry ant, and Ruth Shelton. It appears that each student has a 'current events" periodical. The library was on the top floor of the building. The picture was loaned by Mrs. G. W. Kyle.