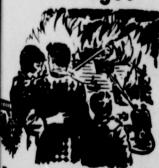

### A good book has lasting pleasure See those at The Times!

A group of Sanderson High students in the library of the old red brick building include: ---Criffith, H. D. Johnson, D. C. Thrift, Mary Arrington, Mildred Appel, Opal Shelton, John Green, Gus Kercheville, Novice White, Ernest Farley, Viola Keene, Earl Keene, Mary Belle O'Bry ant, and Ruth Shelton. It appears that each student has a 'current events" periodical. The library was on the top floor of the building. The picture was loaned by Mrs. G. W. Kyle.