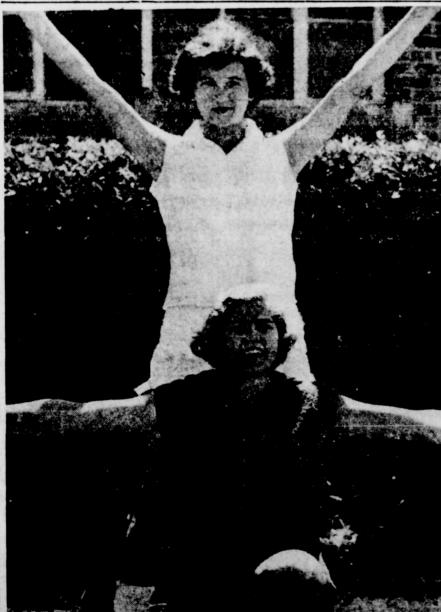

A RAH FOR RANKIN HIGH is given by Cheer leaders Linda Harral front, and Marsha Adair, back as the girls attended the check at Midwestern University recently. Both girls will be a group leading the cheers for the Red Devils as football season a and carry over into