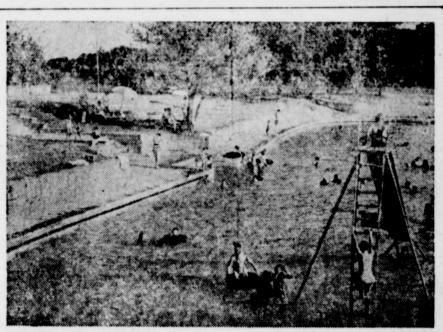

Photo Courtesy Texas Highway Department

LOCKHART STATE PARK on State Highway 964 has a rehabilitated golf course as this season's major improvement. Both greens and fairways have been aerated and cultivated. Last year's improvement of the bath house and swimming pool has made the park more popular then ever with residents of nearby Lockhart and the personnel of Gary Air Force Base.—Photo by Gordon Lupton.