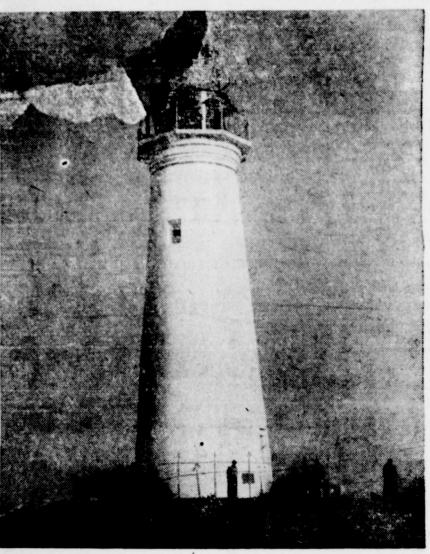

You're Invited To Try Our New Service

Open Six Days A Week - Close At Noon Saturday

PORT ISABEL LIGHTHOUSE, in a small state park of the same name, beckons motor travelers as they approach the terminus of Texas Highway 100 in the Lower Rio Grande Valley. The lighthouse was restored on its hundredth anniversary in 1952. It is open to visitors Wednesdays, Thursdays and Fridays between one o'clock and five o'clock. On Saturdays and Sundays it is open from 10 a.m. to 5 p.m. except for the keeper's dinner hour. It is closed on Mondays and Tuesdays .- Photo Courtesy Texas Highway Department.