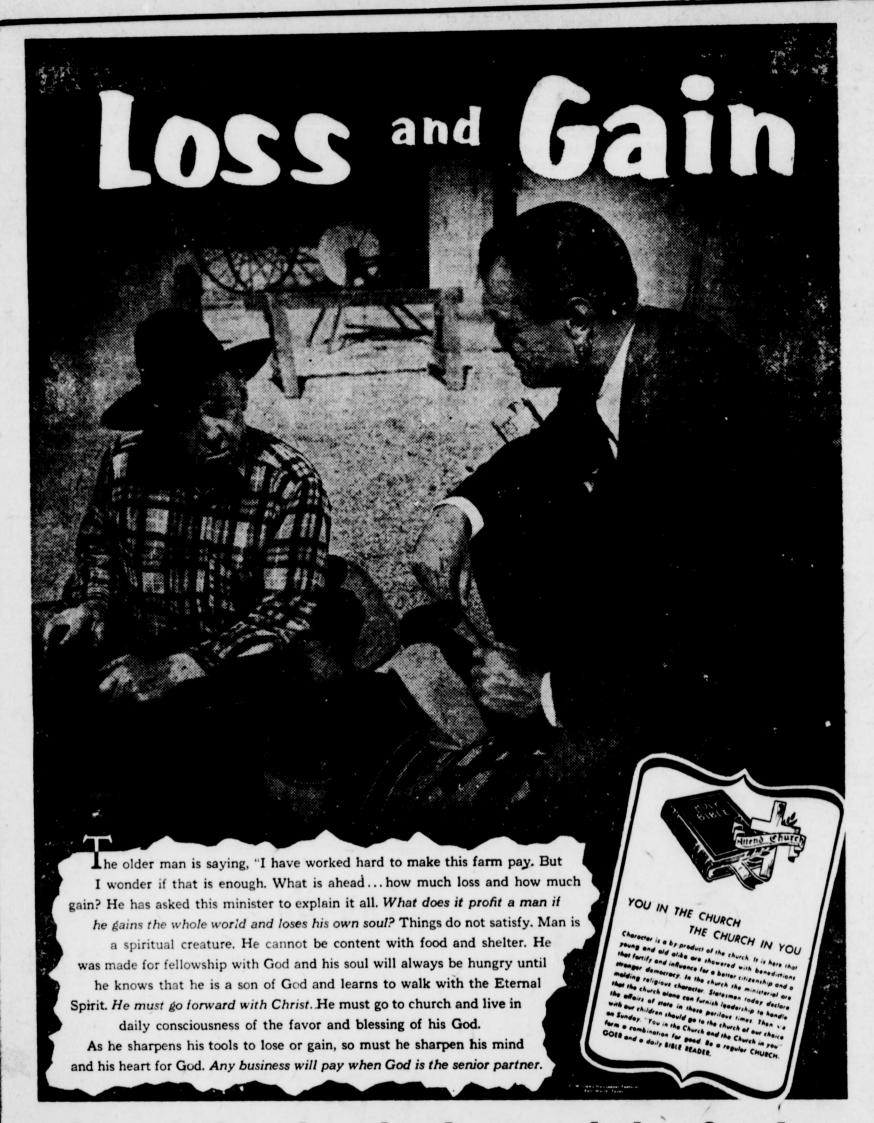

pictured above, is an accurate replica of the smithy shop in which the Texas Declaration of Independence was signed. Contemporary drawings differ. Close by is the restored home of Dr. Anson Jones, last president of the Republic of Texas. A large sign on State Highway 90, near its bridge over the Brazos river, shows the way to the park.

Photo Courtesy Texas Highway Department



LOCKHART STATE PARK on State Highway 964 has a rehabilitated golf course as this season's major improvement. Both greens and fairways have been aerated and cultivated. Last year's improvement of the bath house and swimming pool has made the park more popular then ever with residents of nearby Lockhart and the personnel of Gary Air Force Base.—Photo by Gordon Lupton.





The REMINGTON Quiet-riter THE RANKIN NEWS



## Attend the church of your choice Sunday

First State Bank Member F.D.I.C.

Upton County Sheriff's Force H. E. "Gene" Eckols

Hogan Motor Company

Highland Cafe & Courts
Mr. and Mrs. Ed Kole

Hale's Garage Charley Hale Elizabeth Rains Upton County Treasurer

Elliott-Waldron Abstract Company J. L. Manry

Ranchers Wool & Mohair Association

Johnson's Dept. Store L. Porter Johnson

Mrs. Ralph Daugherty District & County Clerk

The Rankin News

Yates Hotel Mrs. G. A. Black

Boggs Grocery Mr. and Mrs. Ray Boggs

Red Bluff Lumber Co. Mr. and Mrs. Carl Shaffer

McKelvy's
Rankin Food Market
Mr. and Mrs. Dave McKelvy

Lowery-Workman
Insurance Agency
Cashway Food Store
L. D. Sipes

The Rankin (Tex.) News Thursday, July 25, 1957 nkin (

y, Jul

Falls M

rotector

atteries

lumint

rs me

us bef