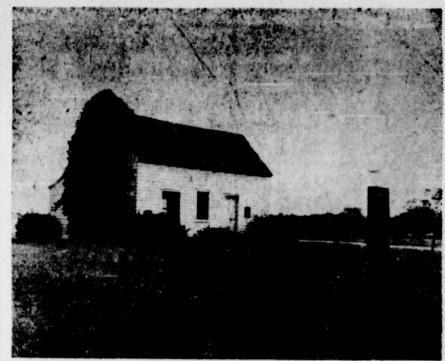

Historians dispute if the building in Washington State Park, pictured above, is an accurate replica of the smithy shop in which the Texas Declaration of Independence was signed. Contemporary drawings differ. Close by is the restored home of Dr. Anson Jones, last president of the Republic of Texas. A large sign on State Highway 90, near its bridge over the Brazos river, shows the way to the park.