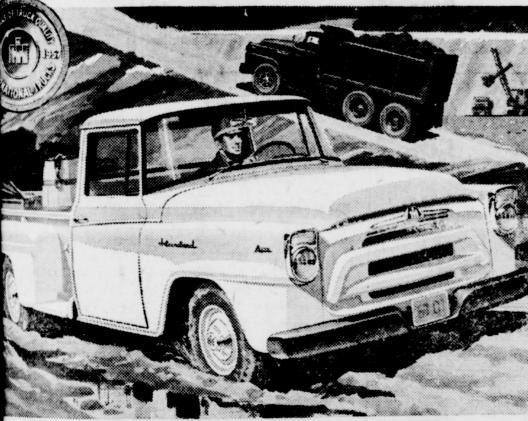

## Golden Anniversary INTERNATIONAL

Golden Anniversary INTERNATIONAL all-wheel-drive models range from 7,000 to 33,000 lbs GVW. Other INTERNATIONALS, to 96,000 lbs. GVW, round out world's most complete line

Here's the truck that makes its own roads—a new Golden Anniversary International with four-wheel-drive!

But seeing is believing. We want you to find out for yourself just how much extra pull those International-powered front driving wheels give you.

Come in for our "Traction Test." Take a Golden Anniversary International four-wheel-drive truck to the grades you know are tough—to places you've never been able to get through with your rear-wheel-drive truck. And as the International carries you on through, remember this:

Over the years, International Trucks cost least to own—cost records prove it!

Come take our test soon!

INTERNATIONAL TRUCKS cost least to own!

HALE'S GARAGE

RANKIN, TEXAS