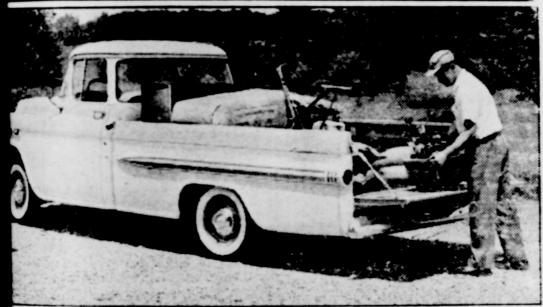

### 59 CHEVROLET PICKUP TRUCK

brakes are among improvements in the mileage, with higher torque at normal speeds. hevrolet Fleetside pickup, one of 139 truck A further economy carburetor-rear axle option in the company's new line. An economy is available on six-cylinder half-ton models.