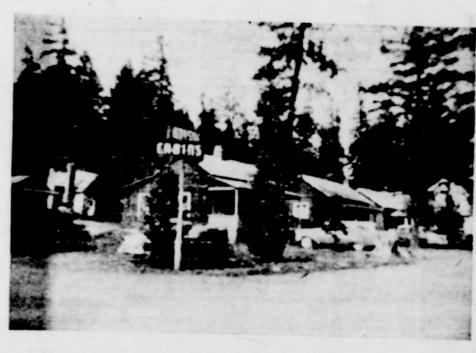

### The Rankin News

Serving the Interests of Rankin and Upton County

XXXIV-NUMBER 29

RANKIN, UPTON COUNTY, TEXAS

THURSDAY, JULY 16, 1959

COME STILL STANDS- This photo, made some ago, shows the first of four signs erected by the ons Club on Highways leading into Rankin and a welcome to all travelers. The signs are still in tion and the Welcome still stands. Pictured are dice, former school superintendent, Ed Guy Branch compared with \$18,133.23 in '58. Wall, deceased, former high school principal.