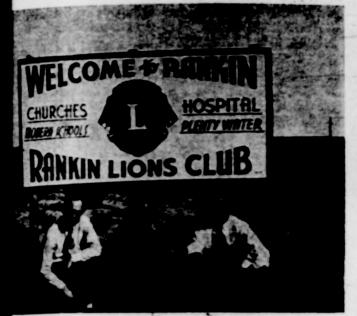

### The Rankin News

Serving the Interests of Rankin and Upton County

XXXIV-NUMBER 29

RANKIN, UPTON COUNTY, TEXAS

THURSDAY, JULY 16, 1959

COME STILL STANDS- This photo, made some ago, shows the first of four signs erected by the ons Club on Highways leading into Rankin and a welcome to all travelers. The signs are still in tion and the Welcome still stands. Pictured are dice, former school superintendent, Ed Guy Branch compared with \$18,133.23 in '58. Wall, deceased, former high school principal.