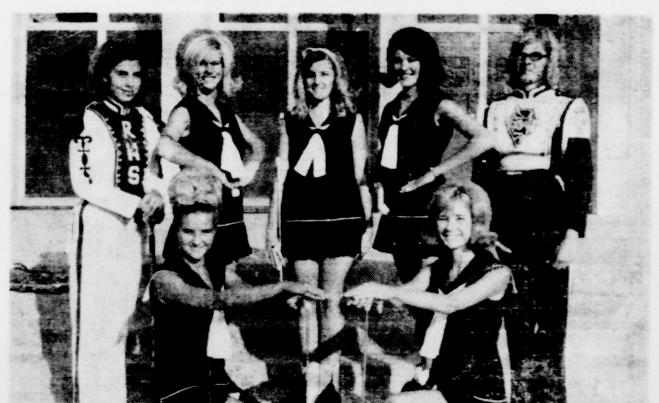

#### Twirlers & Drum Majors -- RHS Band

Adding a zing to the performances of the Red Devil Band is this group of twirlers and band leaders from Rankin High School. Front row, kneeling are Debbie Barton and Anj'a Courtright.

In tthe back, standing, are Con-

nie Varnadore, head drum major,

Carolyn Pippen, Caye Collins, the head ttwirler, Marilyn Workman, and Sharon Ferguson, assistant drum major,