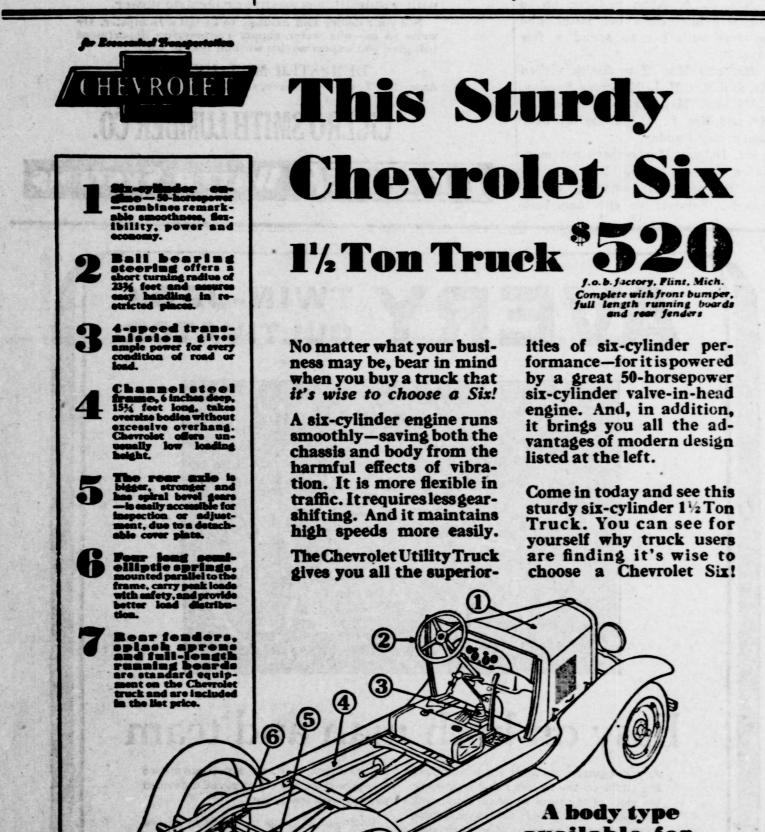

uld Winn, Chair. Publicity-Mrs. Adair, Chairman. Mr. B. F. Little returned for New Mexico, sick.

There was a party at Mr. Smith's week. one night last week. All reported a good attendance and a good time.

Mr. and Mrs. A. A. Lawrence visit-

day but we failed to hear who won. Miss Hazel Woodard was home vis- present were Miss Robison, Nora Mae ly improved. iting Saturday and Sunday. Bro. Curry preached at the school

There was a good attendance. Mrs. Lula Singletary visited Mrs. W. M. Green this week. and Sam Adair, M. D. Smith.

Mrs. Philips visited her mother, Mrs. Chapman several days of last from the Sanitarium at Lubock where The State Highway Supt. was a

Mr. Philips has been on a trip to are much better. east Texas.

Mr. and Mrs. W. M. Schroeder and Use The Herald Want Ad Column.



available for every business need Leading body manufacturers have developed, for the new Chevrolet 6-

cylinder trucks, an unusually complete

reported a very nice time. Those will be glad to hear that she is great- wood. She received many lovely

Kerby, Nellie Roberts, Alpine Smith, Mrs. C. I. Bedford returned to her Mrs. S. J. Dixion entertained Fri-Juanita Kerby, Willa Mae Smith, home here Tuesday, from a Lubbock day with a house party. The guest ouse Sunday and Sunday night. Cora Kerby, Loy and Durward Ker- sanitarium where she has been for of honor being Mrs. Holmes, of Rogby, Lum, Dot, Jesse and Junior Oli- some time with a broken arm. Her ers, Texas, our first County Judge's ver, J. E. and Vance Spears, Elmo arm is knitting back nicely and wife. A delicious dinner was served strai