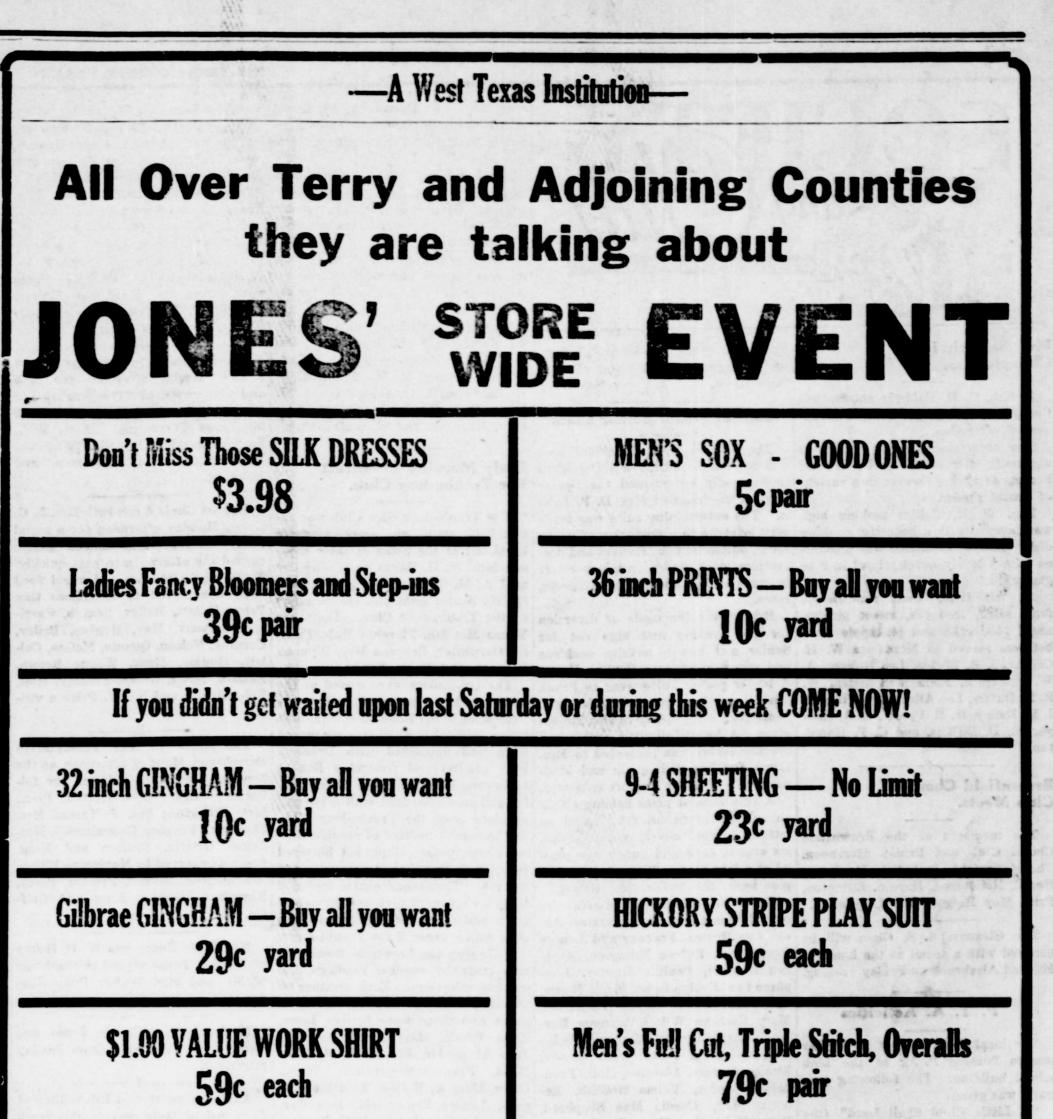

ll three fed up, yet very hungry, one of their number decided to go in search of food, with the avowed determination to bring back something to eat even if it were a lion. He had not searched far when he encountered a lion, which was also in search of food.

The lion at once bounded toward the man, who turned and sped as rapidly as humanly possible toward the hut. On nearing the hut door, which was open, he stumbled and fell, too precipitately for the lion to recover, which bounded into the hut. When the man picked himself up, he quickly pulled the hut door to, and shouted to his mates inside: "Here you are! Skin that whilst I fetch another."-London Answers.

### Ain't It th' Deuce?

The shipwrecked tourist had had terrible experiences on South Sea islands, so on this occasion he did not



These fixtures are a dark marble, west half of the county. Tokio and and take the latest and most approv- section got a good shower Sunday ed shape and carving to fit the build- night. Tuesday morning a slow rain ing. All tables as well as desks and fell for several hours. wainscoating around the wall will be We understand that there are some of the same material and the wains- places in the central west and south

coating will come up even with the portions of the county where the top window sills. and bottom moistures have not met.

There will be one office where cus- lacking about two or three inches, but tomers can talk with the officials those farmers are planting as fast as that will be open, and one inclosed possible.

with glass. The writer took a long guess on the different uses