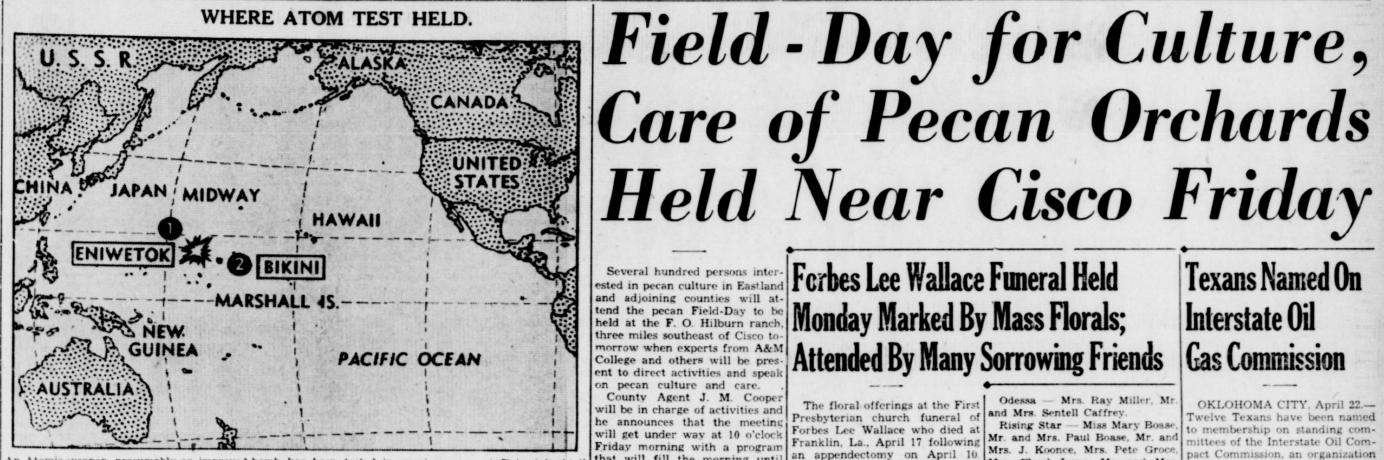

#### WHERE ATOM TEST HELD.

that will fill the morning until An Atomic weapon, presumably an improved bomb, has been tested in great secrecy at Eniwetok Atoll (1) in the Pacific, the Atomic Energy Commission announced. The top secret new experiment was carnoon when time will be taken out ried out in the heavily guarded island under conditions in contrast to the greatly publicized previous test for a picnic lunch spread. at Bikini (2). (NEA Telephoto).