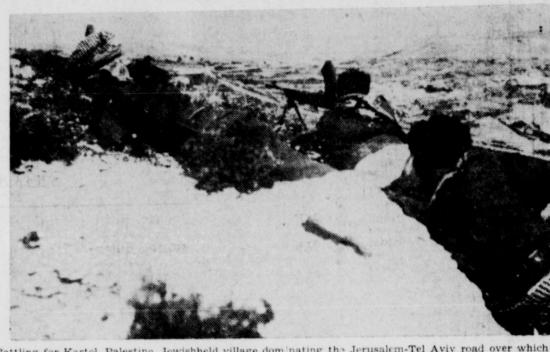

Bringham Young became head of the Mormon Church after the death of Joseph Smith in 1844.

ARABS USE BREN GUNS

Battling for Kastel, Palestine, Jewishheld village dominating the Jerusalem-Tel Aviv road over which sup olies must be moved, Arab fighters use Bren guns to pin down defenders. The village changed hands several times during the fighting and the Arabs lost their commander. (NEA Telephoto by Artine Kamegsi-

sian, staff photographer).

In England there are certain thrown up on the shore by th comes the property of the king. specific large fish, which, wher sea or trapped near the coast, be These are called Royal Fish.