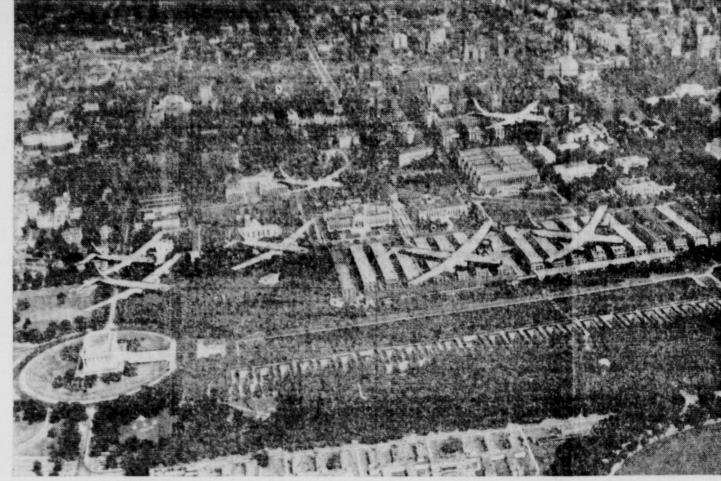

### Derrick, Tall As 20-Story Building, Will Guide

# 225,000 To International Oil Show

### New Type Rig Can Drill to 3-Mile Depth; Powered by Three Supercharged Diesels

one of the tallest derricks ever erected will serve as a landmark to the 225,000 delegates and visitors expected to attend the International Petroleum Exposition here May 15-22.

The derrick contains one of the show's chief attractions-National Supply Company's contribution to deep well drilling. This is a huge rig rated for drilling with 41/2-inch pipe to a depth of three miles or more into the earth in the industry's effort to meet the world's insatiable demand for more oil. The rig will be powered by three supercharged

Rose And Colors.

tea rose and black.

For Your Personal Pleasure

TULSA, Okla.-Towering 189 feet, | diesel engines having a combined output of 1860 horsepower at 900 revolutions per minute.

> Record-breaking size, power and performance reportedly will characterize many of the company's exhibits. The traveling and crown blocks on the derrick, shown in the attached photo, are reported to be the largest ever built. The crown block, visible at the top of the derrick, has a rated capacity of

> Over forty carloads of machinery and construction material are going into this one exhibit, which will feature the contributions to the industry by National Supply's six factories in this country. Construction of the exhibit started last December.

> Size of the exhibit is suggested by the fact that the permanent building shown in the foreground is two stories high and can accommodate at one time several scores of people viewing the interior displays.

The exposition grounds cover more than 15 acres. The oil show is reported to be the largest single industry exposition held anywhere. Because of war and the unsettled conditions that followed, this is the first year since 1940 that the exposition has been scheduled.