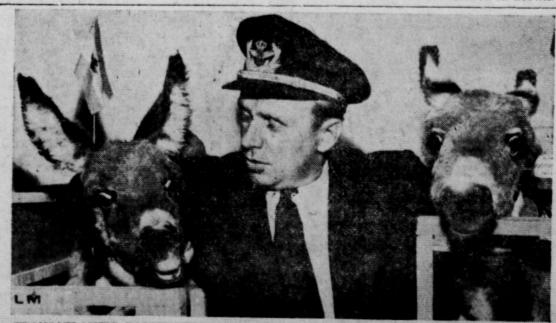

Area Registrar

TRANSATLANTIC PASSENGERS-An airline official in Rome, Italy, puts his arms around the necks of two Sardinian donkey foals which were being flown to the U.S. The little animals weren't crowded for long; within 24 hours, they were roaming in unfamiliar open spaces.