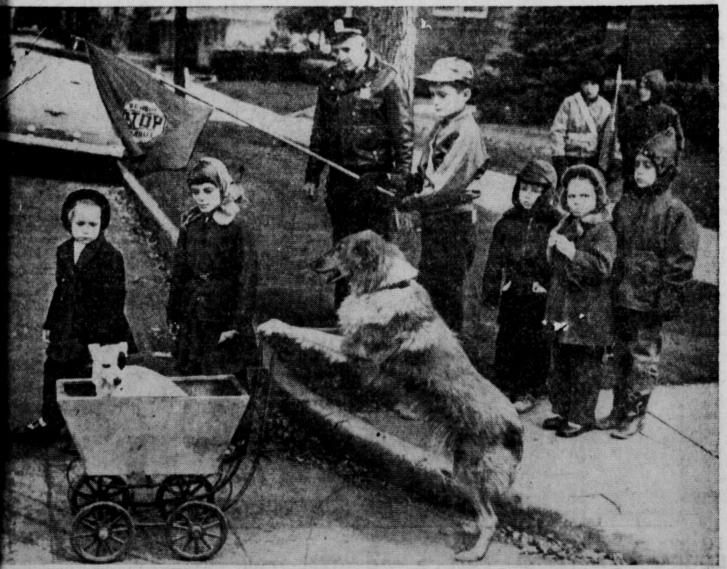

# Several Area Oil Tests Are **Nearing Production Horizons**

TAKING THEIR LESSON-June, a Great Dane, and Chica, a much smaller canine, are sitting on a sidewalk in London, obeying their owner's command. Mrs. Barbara Woodhouse had entered her two pets in the obedience class at the Championship Dog Show and was testing them out before actual competition. At the moment, it seems she has nothing to worry about.