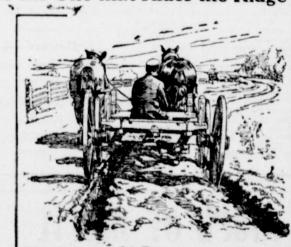

### Which Wagon?-

The One that Fits the Road-or the One that Rides the Ridge

Recommended by the Government. The standardized wagon fits the prevailing track made by automobiles and is the wagon you will want to buy.

This Wagon is Out of Date. This 60" wide track wagon no longer fits the roads when they are muddy and soft.

OULDN'T you rather buy the style of wagon recommended by your Government, especially when it is designed to pull easier, ride smoother, and last longer - the wagon that fits the roads and does not ride the ridge?

The Standardized Weber "Auto-track" Wagon saves wear on itself, other wagons,

automobiles, and rubber tires. The Weber fifth wheel and swivel coupling wagon is either sold at a price much too low or most other wagons are sold at prices much too high, quality considered. Compare and draw your own conclusion. To date the leading wagon manufacturers of America have sold at the most conservative estimate 100,000 standardized auto-track wagons. From this introduction it is but a step to universal use of this type of wagon. Wouldn't you rather be identified with progress and recognized as an up-to-date farmer by doing your hauling with such a wagon than to be classed as an unprogressive "back number" by buying a 60-inch wide-track wagon, thereby helping some manufacturer and dealer to "unload" an obsolete type? Think it over — and then come and see us about a standardized auto-track Weber.

W. H. Long & Company

THE SOUTHERN STATES HAVE ADOPTED THE 56" AUTO TRACK WAGON