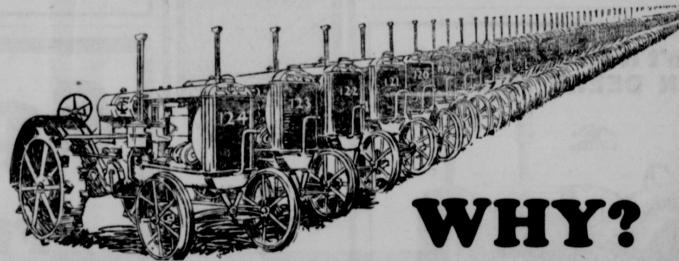

## 124 TWIN CITY TRACTORS ON ONE FARM---

Why do you buy the same kind of a product time after time—again and again-first a little, then more and more? Because you know that there is no better made. That's right, isn't it? Well, that's why the Midwest Canning Corporation, farming 17,000 acres, first bought 1 Twin City in 1919. They bought 4 more in 1920; 13 more in 1921, 5 more in 1922, 27 more in 1923, 25 more in 1925, 19 more the next year, two more in 1928, and 26 more Twin City Tractors in 1929. Midwest's tests proved Twin City the best.

—These Twin City tractors are all in use today. They give extra service. They use less fuel and oil. They require practically no repairs and last for years.

NOW ONLY \$1,050.00 DELIVERED TO YOUR FARM

Maurer Machinery Co.