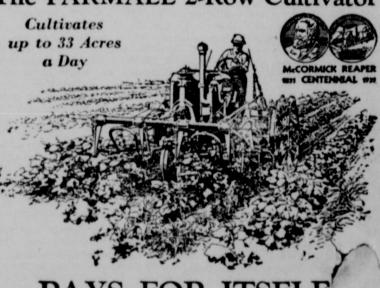

### The FARMALL 2-Row Cultivator

. in increased yields in time saved . .

RIVE into your cotton fields with this easily handled, one-man cultivating outfit and reap the full benefits of fast, thorough work. Think of the time you save by cleaning two rows at a time. Consider the ease with which you can cultivate-how easy it is to put in those extra, profitable cultivarequire. The Farmall 2-row Cul-

tivatorenablesyoutoclean 20 to 25 acres a day in first cultivations; later you can do 33 acres. On an extensive acreage fewer families are needed. Mules can be sold. Costs go 'way down profits increase.

It's downright surprising how fast, easily, and well this Farmall outfit does the work. Come in and we'll give you additional facts.

Buchanan & Rosson