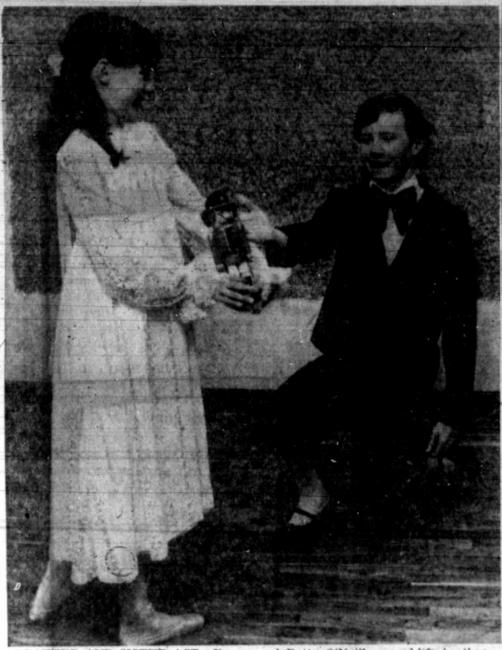

. The Mustangs will meet the Midland Lee Rebels Tuesday in Midland in their next outing.

763-yard, par 70 Lagunita Country Club course gave him a — Fullback Bill Tyler and fort, Johnson also tossed two points to the Brownfield victory two-stroke margin over Ma-quarterback Rusty Johnson touchdown passes in engineer and Andrews was led by an 18-point effort from K. B.

who led going into the day's ball victory from Sam Houston conference. Sam Houston fell to swept to a 47-41 victory over

PUT YOUR FOOT DOWN FOR



# JONES-ROBERTS & PAULS SHOES





**Duty** 

dyRider Shocks

In a few years, however, 683-5333. We're here to may be possible to use help! (Come in for your free oth sides of the duplex for copy of "Homes For Living" come and buy a single-magazine).

a.m. to 9:00 p.m. Christmas



BROTHER AND SISTER ACT-Jimmy and Patty O'Neill, a real-life brotherand-sister, will portray stage brother-and-sister Fritz and Clara when Permian Civic Ballet presents the second act of the famous holiday ballet, "The Nutcracker." here Dec. 5. Tickets for the traditional "Christmas Gala" dance concert in the Lee High School auditorium have gone on sale in several Midland

present the colorful and beloved the talents of members of the Ballet.

propriate to the holiday season, Viscount is director-artistic ad-years ago.

# DCO Season Short But Sparkling

on Dec. 5, 8 and 10 the fourth tribulations, this new season, legend has much maligned the future. drive west to their sister city Kabaivanska had to cancel out for performances of the four as the star of DCO's second operas in the Fort Wo