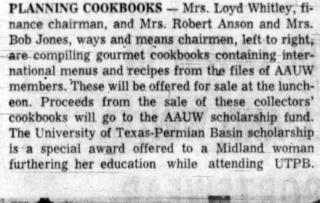

ss foreign decorations to be used for the December luncheon with Mrs. A. G. Nangea. An international atmosphere will be created to complement the foreign dishes which will be served by AAUW members. Members of the International Group of AAUW also will be hostesses for the occasion.

SCHOLARSHIPS, FELLOWSHIPS — The AAUW International Food Fair is held for fund-raising purposes for the Midland branch's annual scholarship and fellowship awards. The scholarships are for local high school graduates, while the fellowships are national and international. Scholarship applications are studied here by Mrs. Tom M. Robinson, Mrs. Cary Geron and Mrs. George Berry, from left. AAUW also recognizes outstanding high school girls throughout the year. Applications may be obtained from Mrs. Berry, 683-1745.









Mrs. Vance Roy Wilson

### Debra Cox, Vance Wilson Mrs. Johnson Wed In Church Ceremony Chapter Hostess

Carla Seeby of Oklahoma of white snowdrifts, baby's Mike Williams. There will be father, the bride wore a formal senior students at Phillips The club voted to make a significance.

the father of the bridegroom. Proctor.

the father of the bridegroom. Proctor.

Danny Wilson of San Angelo, The bride and bridegroom are bridegroom, and graduates of Lee High School Tommy Beardon were the She is employed by Stilco University Social Stilco University Social Was Mrs. Ben Anderson.

They were once the property will be held at 11 a.m. Dec. of the late Mrs. Daisy Peadro, 12 in the home of Mrs. White, The rehearsal dinner was ushers.

They were once the property will be held at 11 a.m. Dec.