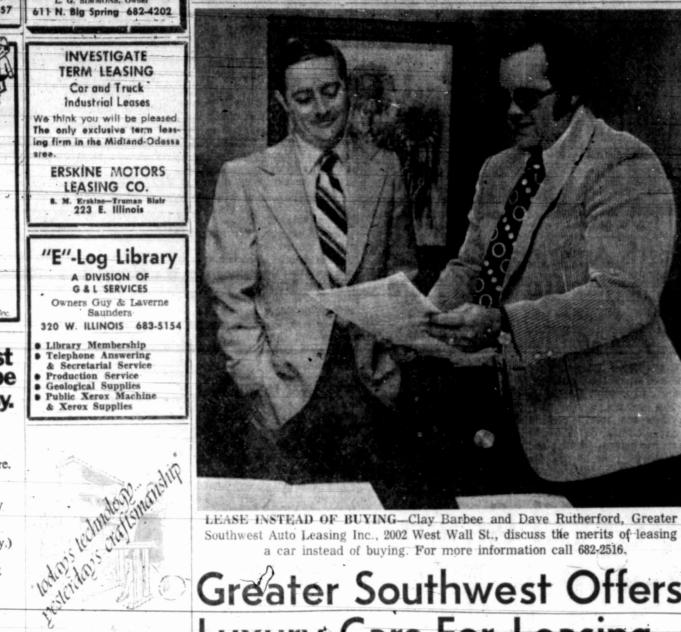

Sugar prices not expected

GOOD ADVICE-Don Kettle isn't quite ignering the message on the crosswalk sign, but he is playing the odds as he scales the north

side of Wall Towers Complex in his "power stage," used for exterior building maintenance work. Story, more photos on Page 12A.