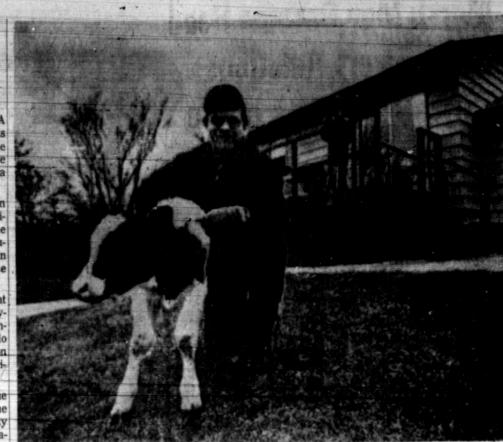

WILL TRY TO SHOW A PROFIT - Arnell Beckman of Coon Rapids, Minn., poses with the calf he will feed for the next 18 months in an effort to show a profit and prove National Farmers Organization members wrong in their recent slaughter of more than 600 calves in Wisconsin to protest dwindling profits. Beckman ended up with the calf when he wrote an anrgy letter to farmer Orville Voeltz of Emerald, Wis., after the NFO slaughter with the challenge that he take one of the calves and raise it for profit. Voeltz accepted the challenge and delivered the two week old Holstein calf to Beckman, who is now raising it in his back yard. (AP Wirephoto.)