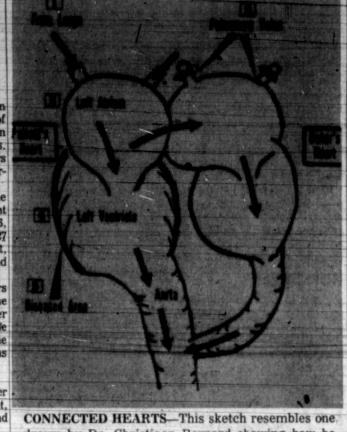

Levi Flares GENERAL CLOTHING 300 E. Florida

drawn by Dr. Christiaan Bernard showing how he joined two hearts in an operation on a 58-year-old man Monday. Blood entering the patient's left atrium from the lungs flows to the donor heart's left atrium when pressure builds up, thereby bypassing the patient's diseased left ventricle. Blood flows back to the patient's aorta via the donor heart's left ventricle. (AP Wirephoto.)