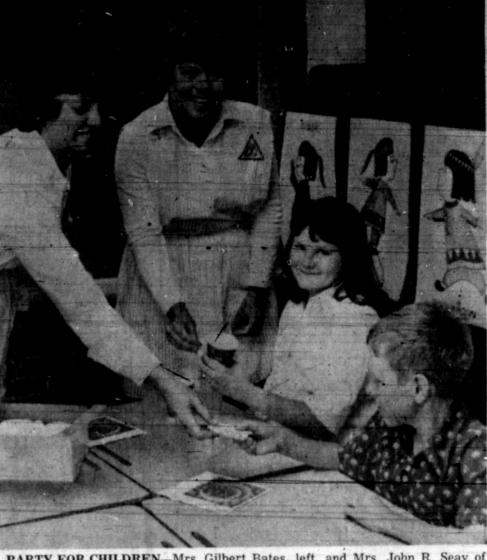

PARTY FOR CHILDREN-Mrs. Gilbert Bates, left, and Mrs. John R. Seay of the Opportunity Center Auxiliary are pictured at a Thanksgiving party given by the auxiliary Monday with two Pease Elementary School special education students, Lynn Bass and Jimmy Gregg. The auxiliary has been having parties for the special education students in Midland schools.