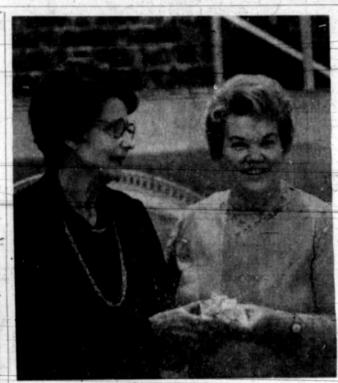

engraved charm, and Mrs. was given by Billie Pinkerton Gwendolyn McKay, representing of Stanton. Dinner music was Midland Memorial Hospital, provided by Dawn Etheredge presented the honoree with a and Carolyn Collins.