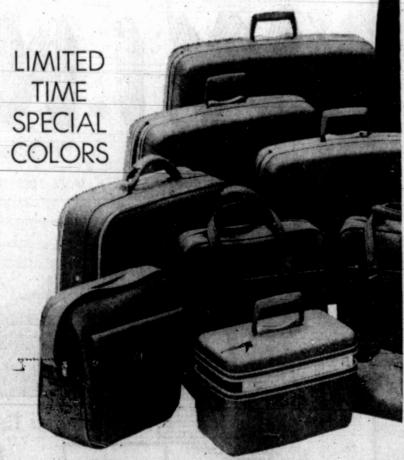

## LUGGAGE SALE

For a limited time only - famous Silhouette® luggage available in special fashion colors at tremendous savings off current Silhouette prices!

Complete matching sets for men and women. All the Silhouette featuresclassic styling - recessed locks - deluxe linings - Absolite® sides and lightweight magnesium frames. Select your matching sets of Silhouette fashion colors today and SAVE.

| Description                 | Reg.<br>Silhouette<br>Prices | Special<br>Colors<br>Prices | Save    |
|-----------------------------|------------------------------|-----------------------------|---------|
| (A) Ladies' Beauty Case     | \$44.00                      | \$34.99                     | \$ 9.01 |
| (B) Ladies' O'Nite          | 48.00                        | 37.99                       | 10.01   |
| (C) 24 Ladies' Pullman      | 62.00                        | 48.99                       | 13.01   |
| (D) 26 Pullman Case         | 74.00                        | 58.99                       | 15.01   |
| (E) Ladies' Petite Tote     | 26.50                        | 19.99                       | 6.51    |
| (F) Ladies' Shoulder Tote   | 36.00                        | 27.99                       | 8.01    |
| (G) Ladies' Handi-Tote      | 38.00                        | 29.99                       | 8.01    |
| (H) Ladies' Casual Carry-On | .42.00                       | 32.99                       | 9.01    |
| (I) Ladies' Dress-Pak-      | \$2.00                       | 32.99                       | 9.01    |

| Ladies' Colors: Autumn Blaze, Pink Champagne, Biscayne Blue. |                              |                             |         |  |  |  |  |  |  |
|--------------------------------------------------------------|------------------------------|-----------------------------|---------|--|--|--|--|--|--|
| Description                                                  | Reg.<br>Silhouette<br>Prices | Special<br>Colors<br>Prices | Save    |  |  |  |  |  |  |
| (J) 24 Men's Companion                                       | \$62.00                      | \$48.99                     | \$13.01 |  |  |  |  |  |  |
| (K) Men's Two-Suiter                                         | 74.00                        | 58.99                       | 15.01   |  |  |  |  |  |  |
| (L) Men's Three-Suiter                                       | 78.00                        | 61.99                       | 16.01   |  |  |  |  |  |  |
| North Cales Yandana                                          |                              |                             |         |  |  |  |  |  |  |