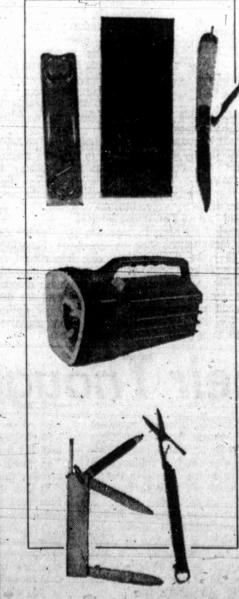

Gem gift set of quality grooming implements in a sparkling gold finish. Clippers, tweezers and knife in a snap shut vinyl case.

Mini jewel pocket light - has five year energy cell with simulated wood grain or prism like gold face. Most powerful light of its size.

All purpose club bag in rich suedelike vinyl. Serves as over-nighter or toilet kit. Ideal for athletic accessories. 14" x 61/2" x 71/2".

Imported manicure knife with stainless steel blade, file, screw driver and \$cissor-tweezer. Just 21/2" long.

Uni-Float Blinker lantern. 1/4 mile range, red flasher, won't sink or rust. Bulb and dry cell battery included. A real fisherman's friend - the

Anglers companion with scale and knife in brown leather case.