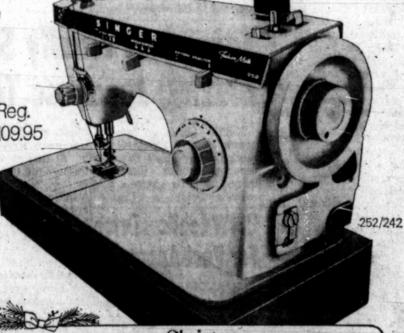

makes sense!

Debbie Reynolds says: You can afford all the clothes you want-all it takes is a great new <u>Singer</u>\* sewing machine that makes sewing a breeze!

**FASHION MATE\*** zig-zag sewing machine Christmas Sale Price

The more you sew, the more you save. And sewing's really enjoyable with this machine's builtin blind-hem stitch, exclusive nofumble front drop-in bobbin, other time-saving features.

SAVE \$25.95 ON A QUALITY ZIG-ZAG MACHINE Has 7 interchangeable stitches; exclusive front drop-in bobbin, more! Carrying case or cabinet extra

> TOUCH & SEW\* sewing machine Christmas Sale Price

Exclusive push-button drop-in bobbin that winds right in the machine, built-in buttonholer, built-in speed basting, all-dial controls, much more!

JUST IN TIME FOR CHRISTMAS GIVING DELLWOOD 694-7797