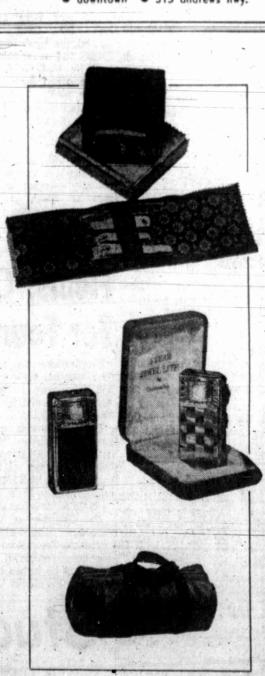

Gem gift set of quality grooming implements in a sparkling gold finish. Clippers, tweezers and knife in a snap shut vinyl case.

Mini jewel pocket light - has five year energy cell with simulated wood grain or prism like gold face. Most powerful light of its size.

All purpose club bag in rich suedelike vinyl. Serves as over-nighter or toilet kit. Ideal for athletic accessories. 14" x 61/2" x 71/2".

Imported manicure knife with stainless steel blade, file, screw driver and \$cissor-tweezer. Just 21/2" long.

Uni-Float Blinker lantern. 1/4 mile range, red flasher, won't sink or rust. Bulb and dry cell battery included. A real fisherman's friend - the

Anglers companion with scale and knife in brown leather case.