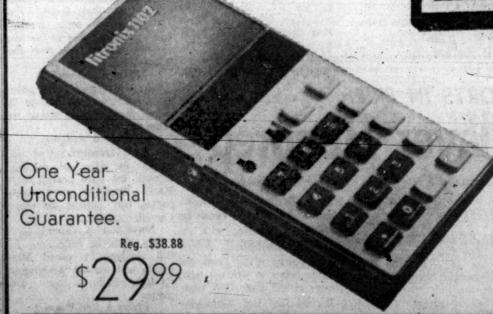

tral Iowa at Gonzalez and 6-2 Travis Ben- DeWayne Gilbreath and senior lege and Navarro (Tex.) Junior Evansville and Slippery Rock ton while Hereford, which Bill Phillips plus 6-3 senior College will clash in the second

## POCKET SIZE ELECTRONIC CALCULATORS

faces Lee, is led by a pair Dave Gilbreath.



#### With Memory Litronix 2220

- Full accumulating memory · Performs chain computations
- Automatic constant
- · Per cent function for add-on discount,

mark-up and wield calculations

Reg. \$48.88

#### Litronix 1100

- Bright 8-digit display
- Full four function performance.
- Overflow indicator, minus sign and solid state dependability
- Performs chain computations
- Operates at 2 or 4 decimal places
- · Operates on three "AA" penlight batteries included in purchase.

Reg. \$28.88





#### Litronix 1102

- Performs chain calculations Performs constant multiplication and division func-
- Performs repetitive addition
- and subtraction calculations Performs multiplication and division by % and add on or discount function
- Floating decimal-automatic





MIDLAND, TEXAS

#### IN NATIONAL FOOTBALL LEAGUE-

# Key Tilts On Tap Sunday

Quarterback Greg Landy was separation as the Lions, 6-5 and In key games this Sunday, Buffalo, 8-3, is at home against on the spot in Detroit, where he a game back of Minnesota in Pittsburgh, 8-2-1, entertains Baltimore, 2-9; New Orleans, 4was to replace Bill Munson, out the NFC Central, met Denver, Houston, 5-6; St. Louis, 9-2, 7, is at Minnesota, 7-4; and





GREG HAS UPS AND DOWNS — Midland Lee quarterback Greg Rendall is yanked off feet on