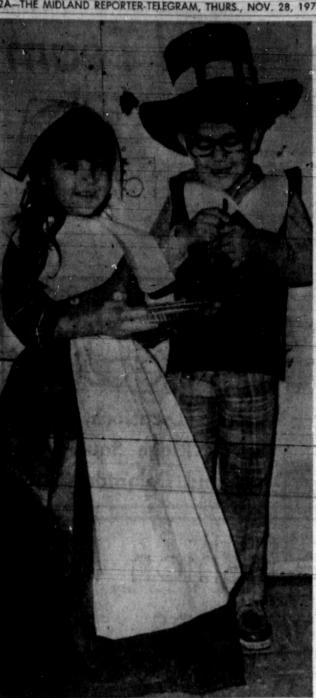

on Main for two blocks.

hart and El Paso 31. Readings

PRAYERFUL THANKSGIVING — Offering a prayer of thanks in the tradition of the Pilgrims is 5-yearold Michelle Polston, daughter of Mr. and Mrs. Benny R. Polston of 2308 Cimmaron St.