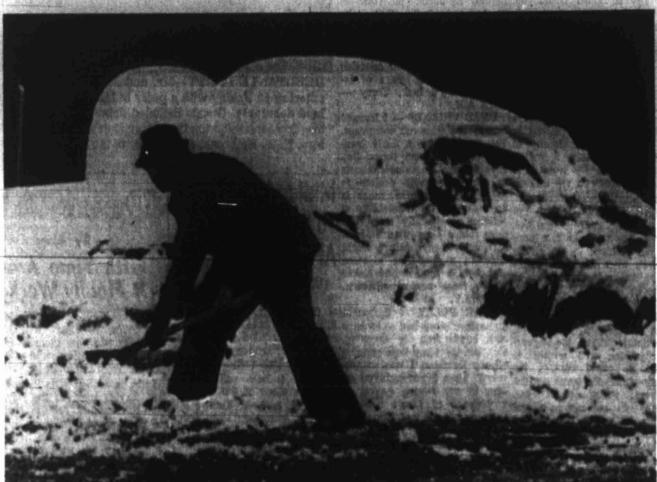

CAR IS THERE SOMEPLACE — Victor Yaffe of Oak Park, Mich., shovels his car out from under the 18.6inch snowfall that fell Sunday and left Detroit paralyzed. The Detroit News suspended publication today because of the weather, the first time it has ever done so. The snowfall is the second heaviest since recordkeeping was begun in 1872. (AP Wirephoto.) (Related Picture on Page 7B)