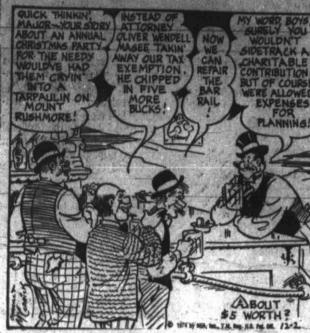

#### **Ventures Set** In Sterling, **Howard Areas**

Bright & Schiff, Dallas, will drill No. 1 Glass as an 8,000-foot venture in Sterling, 1% mile northeast of the Big Salute (Canyon) field.

It spots 1,320 feet from south and west lines of section 29, block 22, H&TC survey, abstract 268, 15 miles west of Sterling City.

#### **Howard** Venture

Lario Oil & Gas Co., Odessa, a replacement for its No. 1 chenko and flight engineer

The new project, also slated flight program." to 8,500 feet, is 660 feet from Rukavishnikov told the news By Gunmen Luther, North field.

scheduled last June, spots 660 hearse, to a certain extent, all police surrounded them inside feet from north and west lines the operations which are to be the same section. The hole carried out in July 1975," Tass has been junked at an un-quoted the pilot as saying. reported depth.

#### Offset To Strike **Planned In Martin**

to the Silurian discovery in the May of last year.

, T-2-N, T&P survey, 22 miles years, it said. north of Midland.

The Silurian opener, KCM Oil pleted Oct. 27 for 960 barrels of 48.7-gravity oil daily, through a 15-64-inch choke, and perforations at 12,738-12,740 feet. It was dually completed as an extension to Ellenburger production, through perforations at 13,284-13,290 feet, for 309 barrels of 51.1-gravity oil per day.