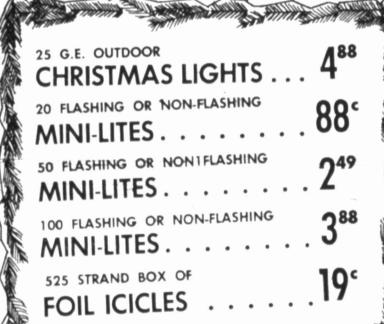

ig in 1964 and Troy Winslow in 1965.

NCAA mark for most yards on interception returns in a sea6 Masquite 14 Wichita Palls Rider 0
7 Dallas Carter 34 Fort Worth Artington 1965.

**AAA Quarterfinals** 

nwood 35 Mcmahans 0 sville 21 DeSoto 9 tonville 15 Belton 7 o 19 Gregory-Portland 13 AA Regionals Spearman 27 Olton 14 Alpine 13 Denver City 3 Bowie 21 Alvarado 17 Hooks 31 Wills Point 13 Newton 23 Columbus 0 A Regionals

**B** Quarterfinals

**AAAA Quarterfinals** most by one team in the rivalry. Notre Dame routed the Trojans 51-0 in 1966.

Amarillo Pato Duro vs. Mesquite
Dallas Raytown Sterfing vs. Port
Groves, 7:30 p.m. Friday, Be
Brazoswood vs. San Ambiel AAA Semifinals

An eight vear old that doesn't cost



The smooth taste of this aged bourbon is just what you'd expect from a





×





**ASSORTED GIFT BOXES** 



6-FT. CHRISTMAS TREE

Huge Presto Pine artificial tree.





CHRISTMAS CARDS

| GENERAL ELECTRIC TV FM/AM RADIO Model No. P4930 | 36 <sup>88</sup> | - |
|-------------------------------------------------|------------------|---|
| GENERAL ELECTRIC TAPE RECORDER Model No. M8450  | 29 <sup>88</sup> |   |
| CHOCOLATES 4-Lb.                                | 488              |   |
| CANDY In Apothecary Jar                         | 199              |   |
| WHITMAN'S SAMPLER CHOCOLATES 1-Lb. Box          | 2"               |   |
| When the same will be a                         | annal (S.        |   |

| が入る | SOCK 'EM                                                 | 32 INCH WALKING DOLL Hold her hand she walks with you. | FISHER PRICE