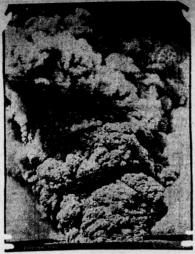

### Kilauea Is in Action Again

The Halemannau nit on the Kilaues volcano in Hawaii is belching fire and lava again. The first manifestation of the disturbance was a burst of black smoke followed by fire and loud rearing. This picture was taken during a previous outburst of the volcano.

### Kilauea Is in Action Again

The Halemanuan pit on the Kilauea voicano in Hawaii is belching if and lava again. The first manifestation of the disturbance was a burst black smoke followed by fire and loud roaring. This picture was take during a previous outburst of the voicano.