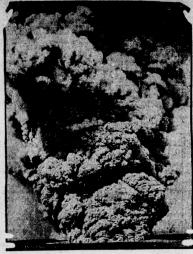

### Kilauea Is in Action Again

The Halemannau nit on the Kilaues volcano in Hawaii is belching fire and lava again. The first manifestation of the disturbance was a burst of black smoke followed by fire and loud rearing. This picture was taken during a previous outburst of the volcano.

### Kilauea Is in Action Again

The Halemanuan pit on the Kilauea voicano in Hawaii is belching if and lava again. The first manifestation of the disturbance was a burst black smoke followed by fire and loud roaring. This picture was take during a previous outburst of the voicano.