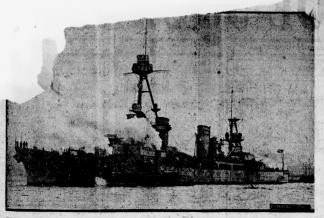

### ON LAND COMMISSIO

The new 10,000-ton cruiser Salt Lake City, as it left Camden, N. J., to undergo a period of severe tests over naval proving course off Rocking Marine. The ship, which was constructed under the terms of the Washington fetence, is 858 feet of inches over all, with an estimated speed of 33 knots.