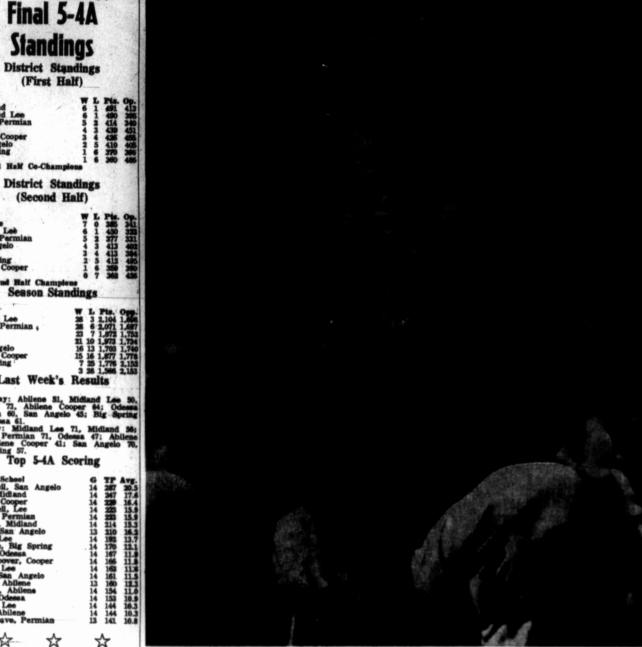

the each with a showcase for A&M's strength as showcase for A&M's strength as the each with a showcase for A&M's strength as the each with a showcase for A&M's strength as the each with a showcase for A&M's strength as the each with a showcase for A&M's strength as the each with a showcase for A&M's strength as the each with a showcase for A&M's strength as the each with a showcase for A&M's strength as the each with a showcase for A&M's strength as the each with a showcase for A&M's stren took an 11-1 lead to open the game, held on for a 12-point margin at halftime and blew

tian 81-64.

minute cold spell for SMU after was, six guys were there. It Country Club course.

place behind Texas as the Sunday night in the Aeros' 5-1 was the difference. by freshman center Tony away underwhelmed.



Pat FitzSimons captures LA crown . . . thinks things over in Sunday play

#### IN LA OPEN GOLF TOURNEY-

# FitzSimons Winner

LOS ANGELES (AP) - "I do." If you miss it, they say, at 282, Irwin with a closing 67, thought if I shot 65 I would 'How in the world could he Weiskopf with a 68. Tom Watwin," said Jack Nicklaus. "I blow something like that?" son, Billy Casper, Jim Dent World Cup ski racers leave for didn't know how this young boy "Blowing a six-shot lead and Jerry McGee were at 283. Canada today with Anne Marie Casper shot a last round 69, Proell assured of her fifth

G FG FT TP Avg.

31 199 114 512 16.6
30 189 47 425 14.2
31 149 108 404 13.0
31 119 40 278 9.0
31 106 404 278 9.0
31 106 404 278 9.0
31 106 228 9.0
31 106 107 278 9.0
36 12 15 39 2.4
16 10 7 27 1.7
8 8 6 22 2.8
7 7 6