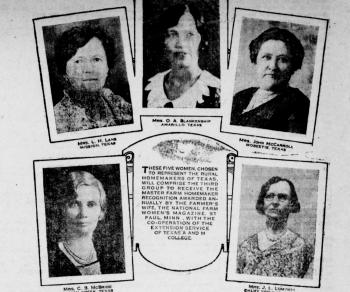

### Not Explorer, but Salesman, Dr. Charcot Says.

Paris.—Christopher Columbus had freekles and a dimple in his chin, was a strict vegetarian, a 100-per-cent dry who drank only water flavored with sugar and orange flowers, and had the habit of sprinking himself with perfumes, particularly attar of roses and odor of black currants.

That is the picture Dr. Jean Charcot, of the Institute of France, himself famed as an explorer in polar valers, has drawn of the hardy navigator after nearly a lifetime study of the complete of the control of the contr

Didn't Even Swear.

Dector Charect pictures Columbus
as a kind father and perfect gentleman, almost saintly in character. He
never swore, beyond an occasional
onth 'by San Fernando," and he knew
nothing of the traditional vocabulary
of seamen.



ROAD NOTICE TO NON RESIDENT LAND OWNERS 5

and almost saintly in character. He was a failed have there attempted "from your property of seamon." All the saintly in the was taller than average, had a long aquillae nose. His dimpted chin portrayed strength of character. His cheeks were like effect of the had not seen than a verage, had a long face and a long aquillae nose. His dimpted chin york was reckied, and with the was taller than average, had a long face and a long aquillae nose. His dimpted chin york was reckied, and with the was gray. "Columbus was one of the first vertains in history, living on four estatement in the was a state of the was a state o



### Want A Cool Drink?

When you want a long, cool soothing drink these warm days,

Courteous, prompt fountain service.

Let US be