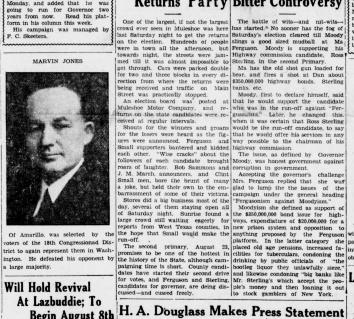

the other nine candidates got a few votes.

Marvin Jones, Representative for the 18th Congressional District, and some-times referred to as the "Plains Jack-rabbit," overwhelminighy defeated his opponent, James O. Cade, Amarillo attorney. In Balley county Jones re-ceived 598 votes to his opponent's 178 Jones has represented this district since 1916, and has given such satis-factory service that he has been re-turned each time.

The following is sthe standing of the

ceiven 398 votes to his opponent's 178
Jones has represented this district
since 1916, and has given such satisfactory service that he has been refurmed each time.