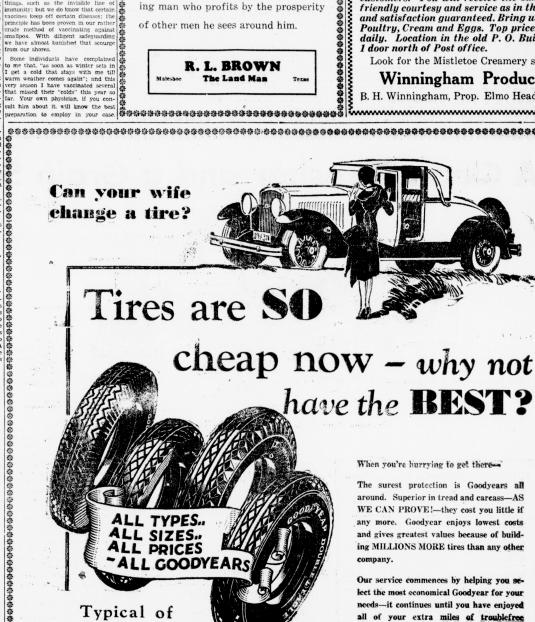

## GOODFYEAR Pathfinder

Superior to many higher priced tires. Free mounting — Lifetime guarantee

29 x 4.40 30 x 31/2 \$6.30

Ask for Special Offer on "New Goodyears All Around"

service.

Drive another season with all the freedom from tire trouble that new car buyers enjoy!

Guaranteed Tire Repairing—Estimates Free