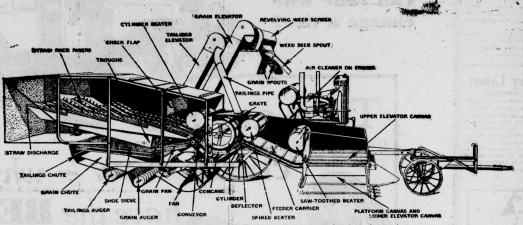

# A Clean Thresher and a Grain Saver

Sectional View of the McCormick-Deering No. 8 Harvester-Thresher

### 12 Important McCormick-Deering Points

- 1. Adjustable to cut low. Gets louged and tangled grain.
- Continuation of grain-tight platform canvas forms lower elevator canvas. No grain lost at end of platform. Large capacity, wide elevator carries all grain to feeder.
- Chain and slat feeder carries grain, heads first, into the cylinder. Direct front feed.
- Spiked beater in feeder assures positive feeding and controls delivery of grain to cylinder.
- 5. Ninety per cent separation at cylinder. Straw and grain thus separated never mix again. Four-section straw rack. Extends entire length of thresher from cylinder to straw spreader. Combs straw apart, drops it three times, thoroughly shakes out all the grain.
- 7. Extra long chaffer and cleaning sieve thoroughly cleans grain.
- S. Revolving weed screen takes weed seeds out of threshed grain and bags them. Saves dockage and reduces spread of weeds.
- Platform folds for transportation—does not have to be detached. No transport truck to buy.
- A pinner of small combines—backed by 99 years of practical harvesting-machine experience and by field tests under difficult conditions in the harvest fields of the world.
- 11. Expert service on the entire machine by pe dealers and Company-owned branches.
- 12. Handles a variety of crops under a variety of condit

THE McCormick-Deering No. 8 Harvester-Thresher is noted among experienced thresh-ermen for its ability to thresh cleanly and save all the grain. Elevator men write that grain threshed with the McCormick-Deering brings top prices and is free from weed seeds and stems, shriveled wheat kernels, and other trash.

shriveled wheat kernels, and other trash.

The McCormick-Deering is designed according to the accepted principles so successful in stadiopary threshers. The continuation of the grain-tight platform canvas forms the lower elevator carvas. No grain is lost at the end of the platform. A large-capacity, wide elevator carries all the grain to the feeder. Direct front feed is assured on the McCormick-Deering. A chain and slat feeder carries grain, heads first, into the cylinder.

### High Efficiency, Ball-Bearing Cylinder

A spike-tooth cylinder, the recognized type for clean threshing, is mounted on ball bearings, high enough to permit immediate separation of the grain by gravity through the concaves and grates. The grain separated here never mixes with the straw again. The feed throat has a capacity of 48 square inches — ample to handle any crop that can be

successfully combined. Practically 90 per cent separation occurs at the cylinder in the McCormick-Deering.

McCormick-Deering.

The straw delivered to the straw racks has very little grain in it. Nevertheless, straw racks of extraordinary capacity are provided. The straw travels and is agitated over a separating space 100 inches by 37 inches. The straw racks are of the four-section type, equipped with risers and pins which comb the straw apart, tossing it and dropping it repeatedly until all the kernels are shaken out. The cleaning area is unusually large. The shoe sieve is 38 inches by 37 inches. A revolving weed screen separates and bags the weed seeds—making the grain clean and reducing the spread of weeds.