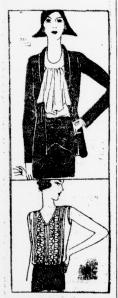

## The Very Latest

plates making some of her own clothes the best advice that can be given its: "Specialize." Dur attempt to make an evening dress, and a separate skirt, and a blowe and a few articles of lingeric. At least don't attempt to do all these things to start with. A different technique is required in the making of the various sorts of clothes

and you will get better results if you plan to make several blouses, or several simple house dresses to start with. This year there is need in the wardrobe of every woman of a variety of different blouses and a distinct saving can be achieved if you make these yourself. The lower sketch shows one of the new spring blouses designed by an important French dressmaker. To wear with a brown suit such as the one of flat crepe shown in the upper sketch it might be made from natural colored pongee. It might also be efectively made from opster white slik. Two shades of ligner would be a good selection for wear with a blue or green suit or separate skirt.