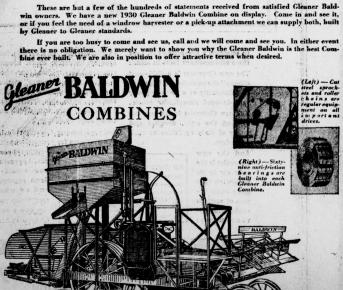

# Let Mrs. Bostrom tell you how she SAVED 831 on last years

"Our threshing bill averaged \$900 a year with extra hired help and feed to pay, compared with \$69 this year on the same acreage."

"We combined 265 ACRES IN 7 DAYS. ONE MAN run the whole outfit and handled it BASIER than he could have a binder. I HAD NO REPAIR EXPENSE, and the total cost per acre for oil and gas for both tractor and Combine was 1½ cents per bushel. We hired NO EXTRA HELP. Our threshing bill has averaged \$900 a year, with extra hired help to pay and feed in addition, compared with \$69 this year on the same acreage—AN ACTUAL SAVING OF \$831. I am very much pleased with my Cleaner Baldwin."—Mrs. Mary Bostrom, Buford, North Dakots.

Mrs. Bostrom's experience should interest every wheat farmer, large and small. Consider those facts again—265 acres in 7 days—one man—no repair expense—no extra help—an ACTUAL SAVING OF \$831.

Gleaner Baldwin owners everywhere appreciate what Mrs. Bostrom says because they real-the full measure of profitable Combine satisfaction that only the Gleaner Baldwin provides. As a wheat grower, you want a machine that will save your crops and do the job under crese, as well as normal conditions, with a minimum of expense, time, trouble, delay and

## THESE FEATURES MAKE THE GLEANER BALDWIN A BETTER BUY

BETTER BUY

Before buying a Combine study the Cleaner Baldwin construction, beginning with the rugged, powerful, all-steel Frame. Note the harvesting unit, the steel pan, combining harvester platform and feeder housing into one unit; the all-steel spiral conveyor-feeder, which is the only moving part between sickle and cylinder. Note the absence of friction-creating, power-consuming working parts throughout. You will be impressed with the simplicity,—the absence of canvas conveyors, feeder raddles, universal joints, rollers, and extra parts.

Study the action of the special rasped

Study the action of the special rasped bar threshing cylinder. Note its forward location directly behind the harvester unit instead of half way back in the sep-arator. See how it threshes the grain without chopping or pulverizing the

### SELF-STARTER ON COMBINE ENGINE

You will want plenty of sturdy, de-pendable, economical power which is supplied on Gleaner Baldwin Combines by the Model "A" Ford Industrial en-gine, equipped with self-starter, the first Combine engine ever to be so equipped.

Compare the class of material built into the Gleaner Baldwin Combine.

Gleaner Baldwin Combines are proved Gleaner Baldwin Combines are proved grain savers. They not only save the grain but they clean it and put it in the bin in marketable condition. Because of the unusual light weight of Gleaner Baldwin Combines, made possible by the scientific design and superior construction features, greater separating capacity per pound of weight and per foot of cutter bar is made possible. Gleaner Baldwin Combines, because of their simplicity, may be operated by one man. High priced help is not necessary, thus another harvest time expense is reduced.