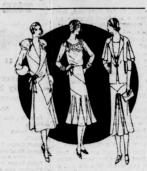

## The Very Latest

plates making some of her own clothes the best advice that can be given its: "Specialize." Dur attempt to make an evening dress, and a separate skirt, and a blowe and a few articles of lingeric. At least don't attempt to do all these things to start with. A different technique is required in the making of the various sorts of clothes

and you will get better results if you plan to make several blouses, or several simple house dresses to start with. This year there is need in the wardrobe of every woman of a variety of different blouses and a distinct saving can be achieved if you make these yourself. The lower sketch shows one of the new spring blouses designed by an important French dressmaker. To wear with a brown suit such as the one of flat crepe shown in the upper sketch it might be made from natural colored pongee. It might also be efectively made from opster white slik. Two shades of ligner would be a good selection for wear with a blue or green suit or separate skirt.