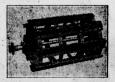

# A Clean Thresher and a Grain Saver

Sectional View of the McCormick-Deering No. 8 Harvester-Thresher

### 12 Important McCormick-Deering Points

- 1. Adjustable to cut low. Gets louged and tangled grain.
- Continuation of grain-tight platform canvas forms lower elevator canvas. No grain lost at end of platform. Large capacity, wide elevator carries all grain to feeder.
- Chain and slat feeder carries grain, heads first, into the cylinder. Direct front feed.
- Spiked beater in feeder assures positive feeding and controls delivery of grain to cylinder.
- 5. Ninety per cent separation at cylinder. Straw and grain thus separated never mix again. Four-section straw rack. Extends entire length of thresher from cylinder to straw spreader. Combs straw apart, drops it three times, thoroughly shakes out all the grain.
- 7. Extra long chaffer and cleaning sieve thoroughly cleans grain.
- S. Revolving weed screen takes weed seeds out of threshed grain and bags them. Saves dockage and reduces spread of weeds.
- Platform folds for transportation—does not have to be detached. No transport truck to buy.
- A pinner of small combines—backed by 99 years of practical harvesting-machine experience and by field tests under difficult conditions in the harvest fields of the world.
- 11. Expert service on the entire machine by pe dealers and Company-owned branches.
- 12. Handles a variety of crops under a variety of condit

THE McCormick-Deering No. 8 Harvester-Thresher is noted among experienced thresh-ermen for its ability to thresh cleanly and save all the grain. Elevator men write that grain threshed with the McCormick-Deering brings top prices and is free from weed seeds and stems, shriveled wheat kernels, and other trash.

shriveled wheat kernels, and other trash.

The McCormick-Deering is designed according to the accepted principles so successful in stadiopary threshers. The continuation of the grain-tight platform canvas forms the lower elevator carvas. No grain is lost at the end of the platform. A large-capacity, wide elevator carries all the grain to the feeder. Direct front feed is assured on the McCormick-Deering. A chain and slat feeder carries grain, heads first, into the cylinder.

### High Efficiency, Ball-Bearing Cylinder

A spike-tooth cylinder, the recognized type for clean threshing, is mounted on ball bearings, high enough to permit immediate separation of the grain by gravity through the concaves and grates. The grain separated here never mixes with the straw again. The feed throat has a capacity of 48 square inches — ample to handle any crop that can be

successfully combined. Practically 90 per cent separation occurs at the cylinder in the McCormick-Deering.

McCormick-Deering.

The straw delivered to the straw racks has very little grain in it. Nevertheless, straw racks of extraordinary capacity are provided. The straw travels and is agitated over a separating space 100 inches by 37 inches. The straw racks are of the four-section type, equipped with risers and pins which comb the straw apart, tossing it and dropping it repeatedly until all the kernels are shaken out. The cleaning area is unusually large. The shoe sieve is 38 inches by 37 inches. A revolving weed screen separates and bags the weed seeds—making the grain clean and reducing the spread of weeds.