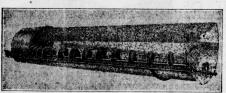

# A Clean Thresher and a Grain Saver

Sectional View of the McCormick-Deering No. 8 Harvester-Thresher

THE McCormick-Deering No. 8 Harvester-Thresher is noted among experienced thresh-ermen for its ability to thresh cleanly and save all the grain. Elevator men write that grain threshed with the McCormick-Deering brings top prices and is free from weed seeds and stems, shriveled wheat kernels, and other trash.

shriveled wheat kernels, and other trash.

The McCormick-Deering is designed according to the accepted principles so successful in stadiopary threshers. The continuation of the grain-tight platform canvas forms the lower elevator carvas. No grain is lost at the end of the platform. A large-capacity, wide elevator carries all the grain to the feeder. Direct front feed is assured on the McCormick-Deering. A chain and slat feeder carries grain, heads first, into the cylinder.