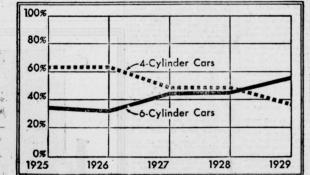

### Insurance Service

with un-to-date records and old line connections

J. E. Aldridge Insurance Agency Office at the Bank

Muleshoe

Texas

(Above Chart Reproduced from Auto otive Industries - February 22, 1930)

Back in 1925, less than 40% of all cars produced were sixes. Then year by year this proportion increased until today, this proportion increased until today, as shown above, the public is buying more six-cylinder cars than any other type. And this preference for sixes is growing every day!

Why? The answer is perfectly clear. The six operates with a smoothness that it is impossible to obtain with fewer cylinders—and smoothness is one of the big things that buyers have learned to demand in motor car performance.

Six-cylinder smoothness means enjoyable motoring. It means no vibration in the steering wheel—no rattling in the floor boards—ne disturbing body rumble or "drumming." Six-cylinder smoothness means longer car life and higher resale value—because it saves the chassis and body from the harmful effect of continuous vibration.