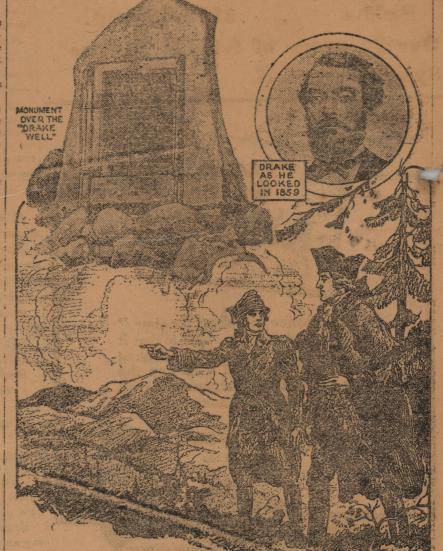

#### Caught Rare Butterfly

In a recent investigating tour of Smithsonian institution was able to capture a rare butterfly, the Papilio Homerus, found only in the hills of Jamaica, laving a wing spread of more than six inches and regarded as the most heautifully colored butterfly in existence. The specimen will be the only one in perfect condition owned by any museum.

#### Actors Beset by Perils

Snakes, mosquitoes and tigers are among the perils encountered by South American motion-picture folk as they travel on mules through the jungles to suitable settings for the romantic films they produce on the southern continent, according to Don Juan Ferre of Bogota, Colombia, who has played the lead in many South American pictures, says the Los Angeles Times.