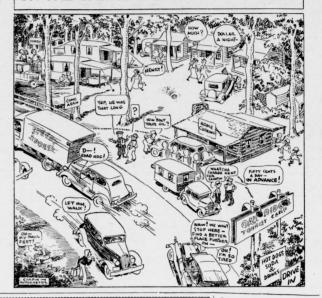

says M mayonn and Kne

Travel When the Southwest Was Young

This is a scene typical of Dallas and its Main Street of early days. The photograph was taken on one of the nine formula bick-was which have been reproduced by the Ford More Company at the forse More Company at the forse More Company at the formula bick was replaced with retranslues blocks. Both types are circuted here. The scene of the scene of the two the company at the formula bick was replaced with retranslues blocks are replaced with retranslue blocks are replaced with retranslues blocks are replaced with retranslues blocks are replaced with retranslue blocks are re