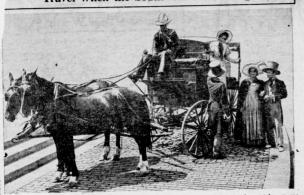

says M mayonn and Kne

Travel When the Southwest Was Young

This is a scene typical of Dallas and its Main Street of early days. The photograph was taken on one of the nine formula bick-was which have been reproduced by the Ford More Company at the forse More Company at the forse More Company at the formula bick was replaced with retranslues blocks. Both types are circuted here. The scene of the scene of the two the company at the formula bick was replaced with retranslues blocks are replaced with retranslue blocks are replaced with retranslues blocks are replaced with retranslues blocks are replaced with retranslue blocks are re