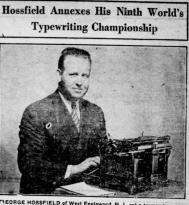

THURSDAY, SEPTEMBER 17, 1936

nal Typewriter Conteste Englew Series of in the International Typew inal Exhibition, Toronto, Ganada, on field is the holder of the highest one entrants in the five typing every contest in all typewriter history. on Wednesday, Septem-st official world's typing events made up the big-