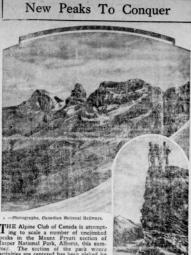

<text><text><text><text><text><text><text><text><text><text><text><text><text><text>

day. "The incre

THE MULESHOE JOURNAL

Japper National Park, Alberta, this sum-mer. The section of the park waters activities are centered has been visited by only a few pioneer climbers and mest of the mountains are unnamed as well as un-experiment. The section of the the Canadian Rockies. The top photograph shows the Fyrat section which the Alpine Club will try tor right they are. Christie (0.180 feet), Brussie (10, 0.0200 feet). The insert shows members of the A capacity of the section of the section of the section of the capacity of the section of the section of the section of the capacity of the section of the section of the section of the capacity of the section of the section of the section of the capacity of the section of the section of the section of the capacity of the section of the section of the section of the capacity of the section of the s the peaks in om left to id Lowell