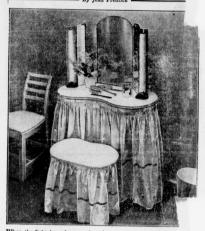

Vanity Table Is a "Beauty Table When Right Light Is Used By Jean Prentice

When the light is as long as the mirror, every curve of the .acc flected softly, without false lines or shadows. The new lumilin units have this desirable quality.