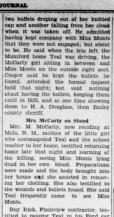

# 3

JOHN TEAL
Tried in Bailey County District
court this week for the slaying of Miss
Evelyn Monts, Circleback school teacher, about 18 years ago.