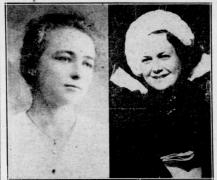

Evelyn Monts, (left) slain Easter Sunday, April 7, 1918, for which John Teal was tried here this week in District court, her pupil, then 13 old Oneita McCarty, now Mrs. Charles Crutchfield, of Dakota, Okla., who discovered her body, and who testified in her behalf during the trial.