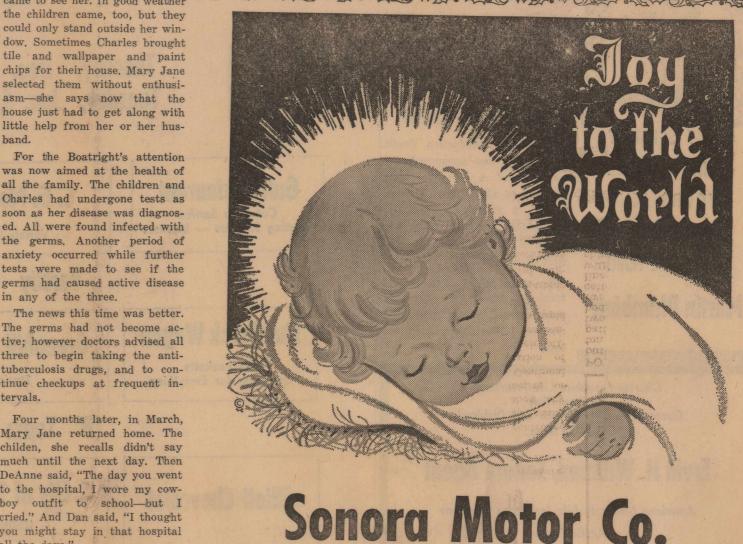

## We Will Close After Lunch

where the READ I, SAN III — Dan and Deanne Boarright of Austin can hardly wait to get their Christmas tree decorated. This year's festivities will make up in happiness for the lack last year when their mother, Mrs. Charles Boatright, was hospitalized for tubercu-losis. Mrs. Boatright returned home in March, but she continues to take anti-tuberculosis drugs. The children and Mr. Boatright are on medication, too, as prevention of their developing T.B.

# **Family Looks Forward To Happier Christmas**

culosis.

By Bess Harris Jones and the world looked rosy for Mary Jane and Charles Boatwas liking his work with an Austin building supply firm which he had undertaken in Aunew home had just been poured. of shopping, she kept telling It was truly a time of excitement and joy.

Mary Jane went for her annual check-up. It was that time. pital in which she would be was Nothing was wrong except she located on the outskirts of her had a slight cough. The doctor own home town; she was grate-She says she still experiences deexamined her carefully, sent her ful that a good friend and the for a chest X-ray. Then he said children's grandmother would pressions though this is not bassomething was wrong, but fur- alternate in keeping the children ther tests would have to be made duing Charles' working hours. before an exact diagnosis could But her blessings seemed minute in touch with one another and be made. The next five days were not of leaving her husband and chilgood for the Boatrights. Mary dren. Jane's father had died of tuber- Mary Jane Boatright entered

Ed. Note: The following story The tests went on. Mary Jane was prepared by Bess Harris lost ten pounds in the five days subfertile female frequently has Jones of the Texas Tuberculosis needed for the diagnosis. It coarse hair growth upon the Association in Austin. It tells a came-tuberculosis, moderately head and neck and is coarse in story of an Austin family who is advanced. She was advised to bone structure. The fertile fewinning its fight against tuber- enter the hospital immediately. male, in turn, is generally re-What did she do? Not wisely,

she says, but understandably, femininity. It was late in October, 1963, Mary Jane went on a frantic shopping tour. Daughter Deright and their youngsters, Dan, She had to have presents and 5, and DeAnne, nearly 8. Charles Mary Jane thought Dan needed something, too. She purchased red cowboy outfits for both chilgust; the concrete slab for their dren. All during the hour or so

herself that things could have been much worse.

be hospitalized.

band.

tervals.

all the days."

could only stand outside her win-

little help from her or her hus-

For the Boatright's attention was now aimed at the health of all the family. The children and

tests were made to see if the germs had caused active disease

The news this time was better. The germs had not become active; however doctors advised all three to begin taking the antituberculosis drugs, and to continue checkups at frequent in-

Four months later, in March, Mary Jane returned home. The childen, she recalls didn't say much until the next day. Then DeAnne said, "The day you went to the hospital, I wore my cow-

boy outfit to school-but I cried." And Dan said, "I thought you might stay in that hospital

dergone in the hospital. She still continues to rest each afternoon.

At home with her family, She was grateful that the hos- Mary Jane Boatright thinks the worst part of tuberculosis is the depressions suffered by patients.

All the Boatrights have become expert pill takers. Mary culosis 13 years before, and she the Travis County Tuberculosis Jane takes 30 each day, the othsuddenly realized that fear of Hospital November 7. The nur-ers less. But she thinks back on that disease had lurked with ses were kind; she felt good. her own father who suffered the her since childhood. But, she Even her cough, which was her disease before the new medicine reasoned, it couldn't happen 13 only outward symptom, disap-was created. Regular medication, peared after two weeks of medi- if it had been available then, cation. But the days stretched could have assured him that he long and tediously before her, would not spread his disease to and there was no way of know- others. She realizes how much ing how long she would have to her father must have been burdened with this concern.