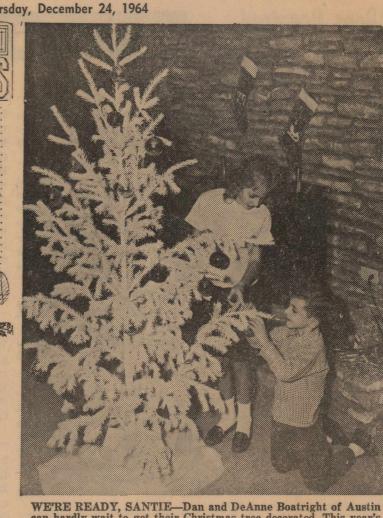

## We Will Close After Lunch

where the READ I, SAN III — Dan and Deanne Boarright of Austin can hardly wait to get their Christmas tree decorated. This year's festivities will make up in happiness for the lack last year when their mother, Mrs. Charles Boatright, was hospitalized for tubercu-losis. Mrs. Boatright returned home in March, but she continues to take anti-tuberculosis drugs. The children and Mr. Boatright are on medication, too, as prevention of their developing T.B.

# **Family Looks Forward To Happier Christmas**

culosis.

By Bess Harris Jones and the world looked rosy for Mary Jane and Charles Boatwas liking his work with an Austin building supply firm which he had undertaken in Aunew home had just been poured. of shopping, she kept telling It was truly a time of excitement and joy.