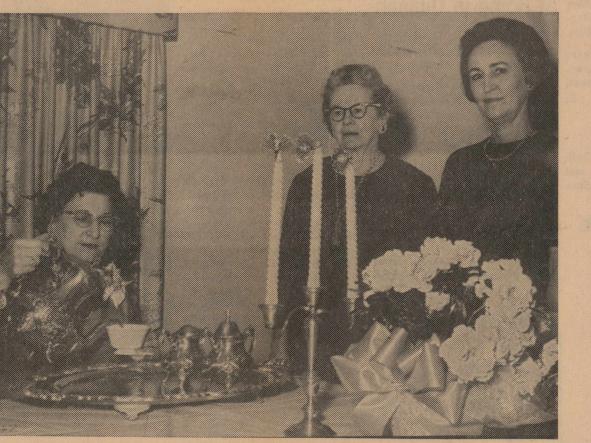

# The Ruth Shurley Jewelry

SERVING TEA at the anual party of the Hudspeth Memorial Hospital Auxiliary was Mrs. J. Franklin Howell, president. The Christmas

other staff members at the hospital, was held at the home of Mrs. W. J. Fields Jr. (right). Pictured in the center is Mrs. Robert Halbert

home of Mrs. Cooper.

bows and small pink balls. Candles were used on the serving

were presented to Miss Porter.