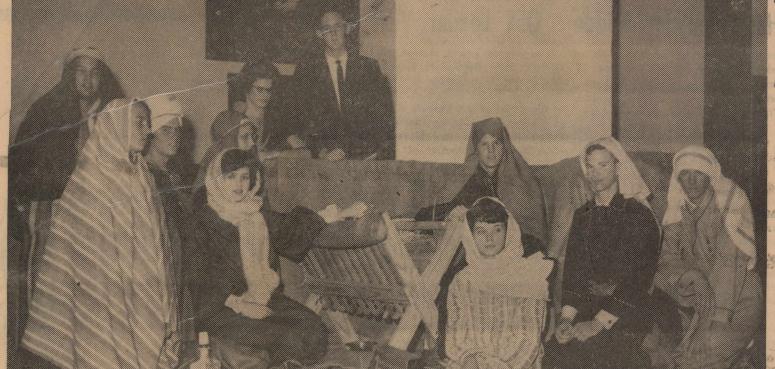

# **Frosty Fred**

A CHRISTMAS PLAY was presented at First Methodist Church by members of the Methodist Youth Fellowship at the evening service December 13. Pictured around the manger are (left to right) John David Fields, Uncle; Mike Redman and Mike Gosney, wise men; Carla Whitworth, Mary; Kay Campbell,

wise man; Jane Sawyer, organist; Grady Koe, narrator; Eddie and Mrs. Dick Black, Mr. and Sawyer, Joseph; Mickey Hardegree, shepherd; Dick Hardgrave, Mrs. L. P. Bloodworth, Mr. and Amos; and Bill Elliott, shepherd. Not pictured was Janet Mrs. Armer Earwood, Mr. and Johnson, who played the innkeeper.