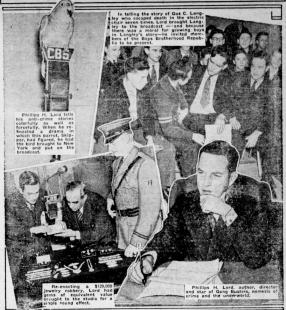

MESS Stewart to attend to some club.

Crime Finds A Real Obstacle In Gang Busters

MS7 of the larger cities in the cumser Phillips H. Lord. It first cannot be already and experience with crime reform move the common to the air on January 15, 1956, or considerable to the air on January 15, 1956, or considerable to the air on January 15, 1956, or considerable to the popular imagination, but which eventually petered out. During the public hew it pays its annual point there has remained one enterpose of these movements has come and some three has remained one enterpose of the constant organic three has remained one enterpose of the constant organic and the constant organic and the constant organic and the crusades have failed because it has storeceded in holding public as the crusades have failed because it has storeceded in holding public as the crusades have failed because it has storeceded in holding public as the crusades have failed because it has storeceded in holding public and the crusades have failed because it has storeceded in holding public and the crusades have failed because it has storeceded in holding public and the crusades have failed because it has storeceded in holding public and the crusades have failed because it has storeceded in holding public and the crusades have failed because it has storeceded in holding public and the crusades have failed because it has storeceded in holding public and the crusades have failed because it has store the crusades have failed because it has store the crusades have failed because it has store the crusades have failed because it has stored to the crusades have failed because it has stored to the crusades have failed because it has stored to the crusades have failed because it has stored to the crusades have failed because it has been caught, it an annube instances these captions of criminals mentioned to do this who believe to the crusades have failed because it has been caught, it an annube instances these captions and the crusades and the crusades and the crusades have failed because it has the crusades and the crusades and the crusades a

# CAMERAGRAPHS

hazo, L. S. Barron, W. H. Kistier, T. lace, R. E. Buhrmann, E. J. Hupp, J. E. L. Esson, W. B. Gwgn, Byron Gryn, Eurico, Frank: Snyder, T. L. Snyder, T. L. Snyder, Vernice Snyder, Homer Mardis, Bar-J. O. N. Robbson, T. B. Fry, Beulah Carles, John Mardis, Birdle Paul, C. H. Long, W. G. Kennedy, also the honoree and J. W. Coker, M. A. Goodson, Russell husband, Mr. and Mrs. C. C. Mardisselen, R. H. Bradley, E. H. Buhrman, Contributed.