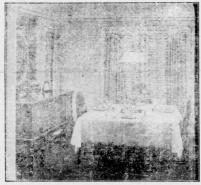

# New Treatment Brightens Living Room, Adds Comfort

simple changes in the lighting transformed this living room from a dingy cubby-hole to the cheerful effect you see here.

A few simple changes in the lighting transformed this living room from a effect you see here.

By Jean Prentice

THE problem of making a small living room more roomy and living the living room for the received of the living room for the received of the living room living the living room for the room and the room and the control of the room and the room and the room living room living fixtures and re-arrangement of furnitary transformed its entire appearance of the room and the room living the room in the room i

a dingy cubby-hole to the cheertul are of the pin-t-up type that simply hooks onto a push-pin inserted in the wall. Under the shade is a translucent plastic bowl which provides directions. These take up no floor space, and do an efficient lighting job. A bookcase, with a small radio and potted plants atop it, occupies the space at the left of the divan that a floor lamp would cordinate the space at the left of the divan that a floor lamp would cordinate peace that it is not a floor lamp would cordinate the space at the left of the divan that a floor shade a proposed with a 100-wat bulb. The transformation involved no lighting or decoration compromises, And the eyes that live here have a constant treat in the generous and soft lighting they have to see by, as well as in the highlighted emphasis on cofor and decorative detail they have to look at!