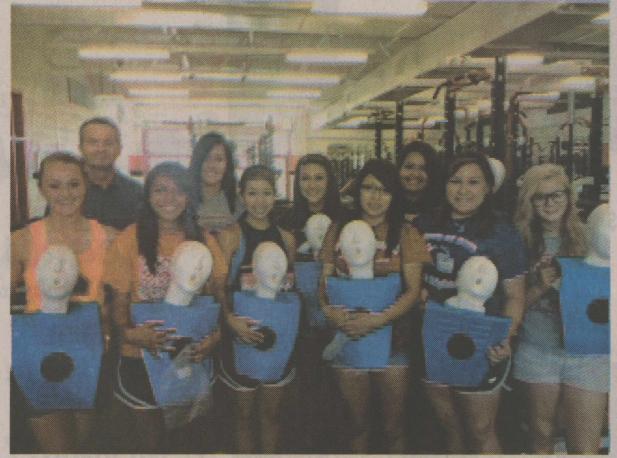

Meet The Trainers

Jill Buitron, Naomi Dozier, Savanna Pendergrass, Jasmine Pendergrass, Noel Fierro, Lisa Garza, Samantha Castro, Janelle Vasquez and Macie Freiss are the 2013-2014 Student Trainers. The Student Trainers this year have been CPR Certified and have participated in 1st Aide, Concussion Awareness, Hydration and General Taping lessons. Go Broncos!