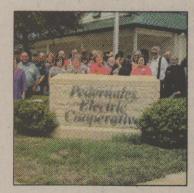

The Bruce trap works best in

Missouri field studies durless than that of insecticidal Three trapping elements ear tags and some other treat-

Light The Way:
Perdernales Electric Cooperative Gives to Sonora

with the Senior Center and Executive Director for the Sonora Chamber of Commerce, Donna Garrett attended the "Light The Way Luncheon" in Junction. Every year Pedernales Electric Coop holds a "Light The Way Program" where they recognize several counties

On April 7, 2015 County and make a \$1,000 donation for the donations and would Judge Steve Smith, Librar- to the organizations that like to thank Pedernales for ian Florie Gonzales, EMT they feel help the commu- their continued support of T.J. Thorp, Lesa Galindo nity. Sonora is very grateful Sonora and Sutton County.