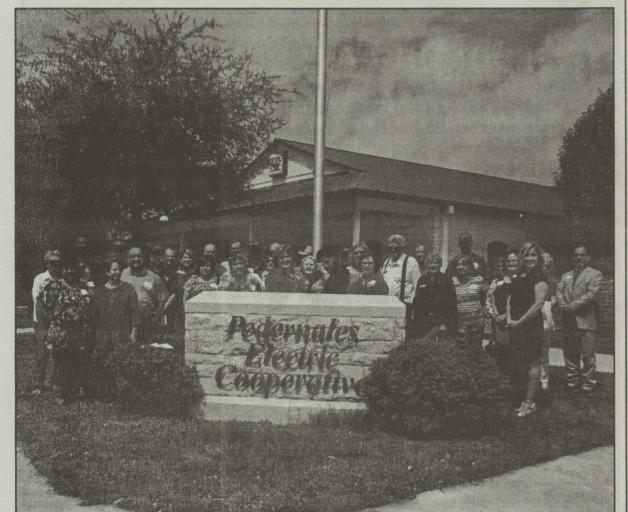

The Bruce trap works best in

Missouri field studies durless than that of insecticidal Three trapping elements ear tags and some other treat-

Light The Way:
Perdernales Electric Cooperative Gives to Sonora

with the Senior Center and Executive Director for the Sonora Chamber of Commerce, Donna Garrett attended the "Light The Way Luncheon" in Junction. Every year Pedernales Electric Coop holds a "Light The Way Program" where they recognize several counties

On April 7, 2015 County and make a \$1,000 donation for the donations and would Judge Steve Smith, Librar- to the organizations that like to thank Pedernales for ian Florie Gonzales, EMT they feel help the commu- their continued support of T.J. Thorp, Lesa Galindo nity. Sonora is very grateful Sonora and Sutton County.