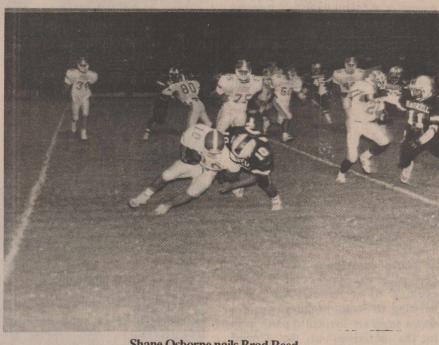

## Sidelines Indians bomb Pipers, 34-0

Haskell won the toss and deferred the option to the second half, but Hamlin chose to defend the north goal with a brisk wind to its back. The logic backfired when Derrick Billington returned the opening kickoff 86 yards for a touchdown.

Billington's 316 rushing yards on 29 carries averaged out just short of 10.9 yards per carry.

He now has 907 yards in 124 rushing attempts for the year, an average of 151 yards per game and 7.3

His only sub-100-yard game was in the opener against Munday when he had 99 yards. He got 131 against Seymour, 113 against Merkel, 128 against Electra and 120 against Rotan before last week's 316.

Having a long touchdown run called back against Hamlin is somewhat of a habit with the Indians. Last year, Chan Guess had an 80-yard punt return erased by a clipping

Haskell's superior speed showed up several times in the game. Shane Osborne brought down Hamlin's Kyle Jeffrey at the Indian 17 after the Piper quarterback had run 32 yards in the fourth quarter and appeared headed for a touchdown.

The Indians will play Friday night in Albany. Let's join them and support our team.

Derrick Billington returned the opening kickoff 87 yards for a touchdown and then added four more scores during the game as the Haskell Indians bombed the Hamlin Pied Pipers 34-0 in the district 7-2A opener here Friday night.

The 167-pound Haskell speedster was superb. For the night, he rushed 29 times for 316 yards, including runs of 53, 50, 50, 31 and 22 yards. He also had an 87-yard touchdown run erased by a penalty, the fourth long scoring run he's had wiped out this season.