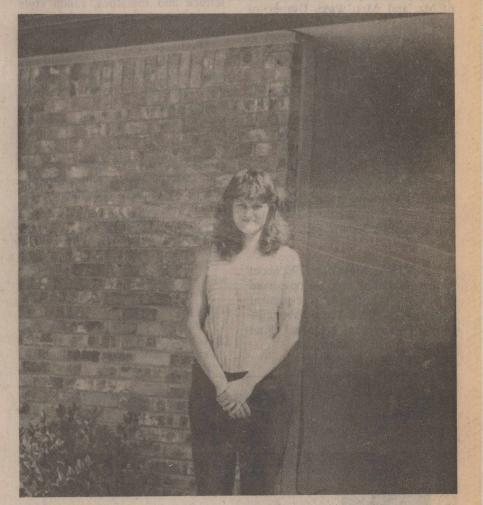

Mary Veronica Hirsch

#### Granddaughter graduates with honors

Mary Veronica Hirsch is an honor graduate of Highland High School in Albuquerque, N.M.

She received full scholarships and other honors and awards in music and academic achievements, including one for her participation in the U.S. Academic Decathalon held this year in San Antonio.

She has been accepted as a pre-med student at Providence (R.I.) College, the alma mater of her deceased father, Adolph W. Hirsch who was a nuclear physicist for NASA. She will persue

She is the granddaughter of Mr. and Mrs. Manis Pogue of Haskell and Adolph and Sophia Hirsch of Miami,