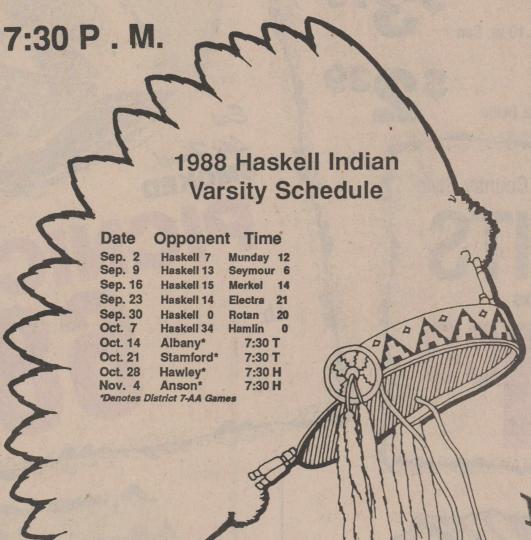

## Indians play Albany there Friday night

It's second and long for the Haskell Indians as they travel to Albany Friday night in search of their second consecutive district 7-2A victory.

Haskell is hoping the real Indians show up for this one, the Indian team which blasted Hamlin 34-0 last Friday and not the team that fell flat against Rotan the previous week.

Both teams boast 3-3 records, but the Indians are one-up in the district race. The Lions dropped their 7-2A opener last week to Stamford, 29-13, although they had several big plays. Other losses have been to wellregarded Baird and Eastland, and wins have come over Throckmorton, Knox City and Cisco.

Coach Nelson Coulter thinks Albany has a good team and the Indians will have to play a good game to win. He's impressed with both their offensive and defensive lines. The Lions are a young team. Offensive starters consist of only two seniors, eight juniors and a sophomore. There's more experience

on defense where five seniors start.

Albany will have a lot of incentive. Not only is it homecoming in Albany, but the Lions know their playoff hopes will be virtually gone if they drop another game. A revenge factor might also be present since the Lions probably felt they had the district's best team last year, but a 13-12 loss to Haskell knocked them out of the playoffs. (Haskell and Albany tied for second place, but the Indians advanced by virtue of that victory over the Lions.)

Since its return to the district in 1986, the Indians and Lions have split a couple of humdingers. In 1986, Albany won 6-2 after giving up an intentional safety in a game that ended with the Indians a scant six inches from a touchdown.

The coach was pleased with the showing of the Indians against Hamlin. Not only was the offensive effort the best of the season, but the defense was superb in recording the