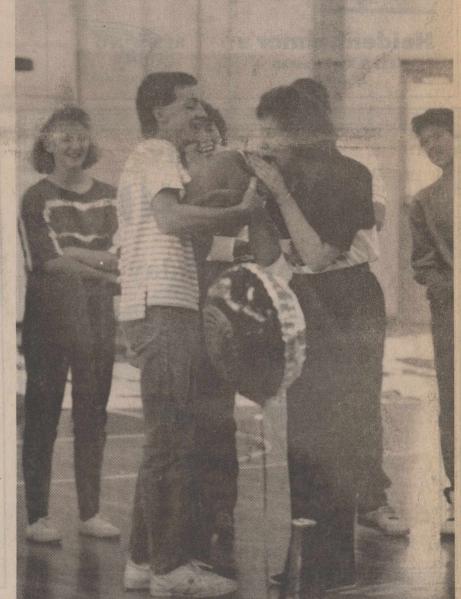

Entertainment will be provided by the Rule Theater Arts Club, directed by Bobby Robinson. The group has been highly praised for its comedy presentation.

Tickets for the dinner and show are

Kiss a pig

Pat Quattlebaum "won" the Kiss-a-Pig contest at Haskell High School. Helping her perform the task is Kyle Darden.

## Kiss-a-pig contest conducted at school

The Haskell High School Student Council recently sponsored a Kiss-A-

Main purpose of the contest was to promote school spirit and to have a

Four contestants from among the high school personnel were selected and agreed to compete in the contest. They were Gerald McCoy, principal of the secondary school; Christie Stapleton, Spanish teacher; Pat Quattlebaum, English teacher; and Coach Nelson Coulter.

Posters were put up in the halls, and decorated money jars were placed in the foyer by the office. Votes were made by placing money inside the jar for the selected individual. The candidate with the most total money was declared winner of the contest.

During the pep rally, the Student Council members escorted each contestant onto the floor. President Bo Watson thanked each contestant

and named the winner of the contest. Mrs. Quattlebaum received the most votes and won the honor of kissing a