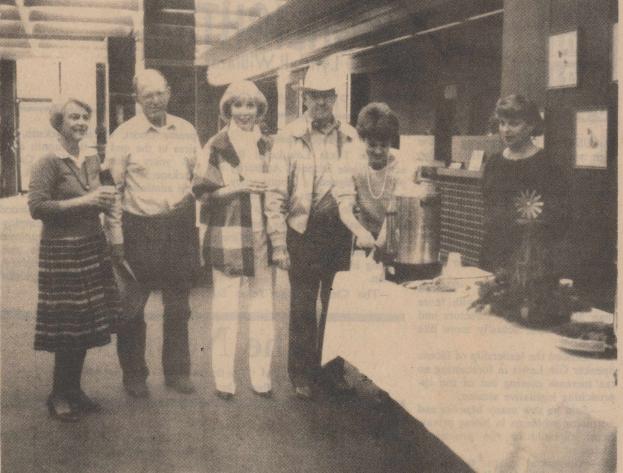

I hope we will be back here for next week's edition. I can't think of Award. anything more insane than a little old

Open House

wassail is Glenda Henderson while Wanda Bunger stands ready to serve

Ozona National Bank held its annual cakes and cookies. Other are, l. to r., open house Christmas Eve. Serving Marilyn and Bud Cox, Barbara Kirby and L. D. Kirby.