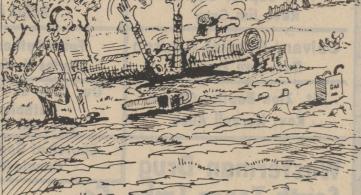

Pierce Miller, new TS&GRA president, presents outgoing president

**Pleas Childress with an appreciation** plaque.

· · · · · · · · · · ·

Chief Deputy Jim Wilson takes a Crockett County where the body of picture at the scene in northwestern

John Albanese of Odessa was dis-

covered Monday. Texas Ranger Danny Rhea is examining the Ford

photo by Scotty Moore -----

stationwagon parked at the scene.