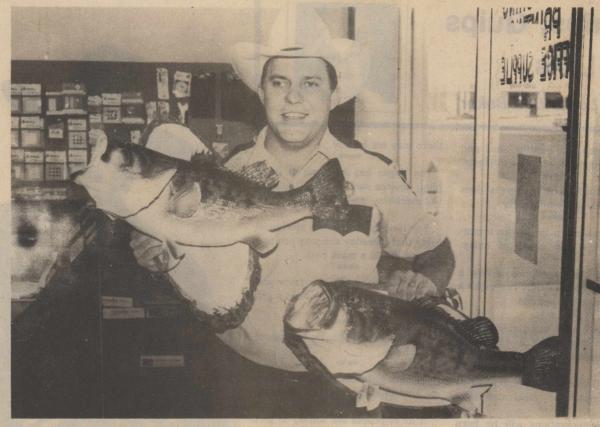

Pierce Miller, new TS&GRA president, presents outgoing president

**Pleas Childress with an appreciation** plaque.

· · · · · · · · · · ·

Chief Deputy Jim Wilson takes a Crockett County where the body of picture at the scene in northwestern