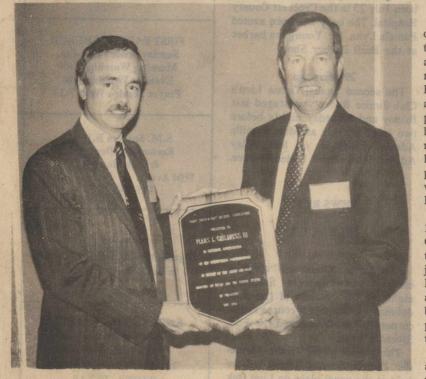

#### **by Michael Glaze**

**TSGRA** meeting held

Ozona native Pierce Miller of San Angelo was elected president of the Texas Sheep and Goat Raisers' Association, succeeding Pleas Childress, at the 73rd annual meeting of the association in San Angelo last week

Pierce Miller, new TS&GRA president, presents outgoing president

**Pleas Childress with an appreciation** plaque.

· · · · · · · · · · ·

Chief Deputy Jim Wilson takes a Crockett County where the body of picture at the scene in northwestern