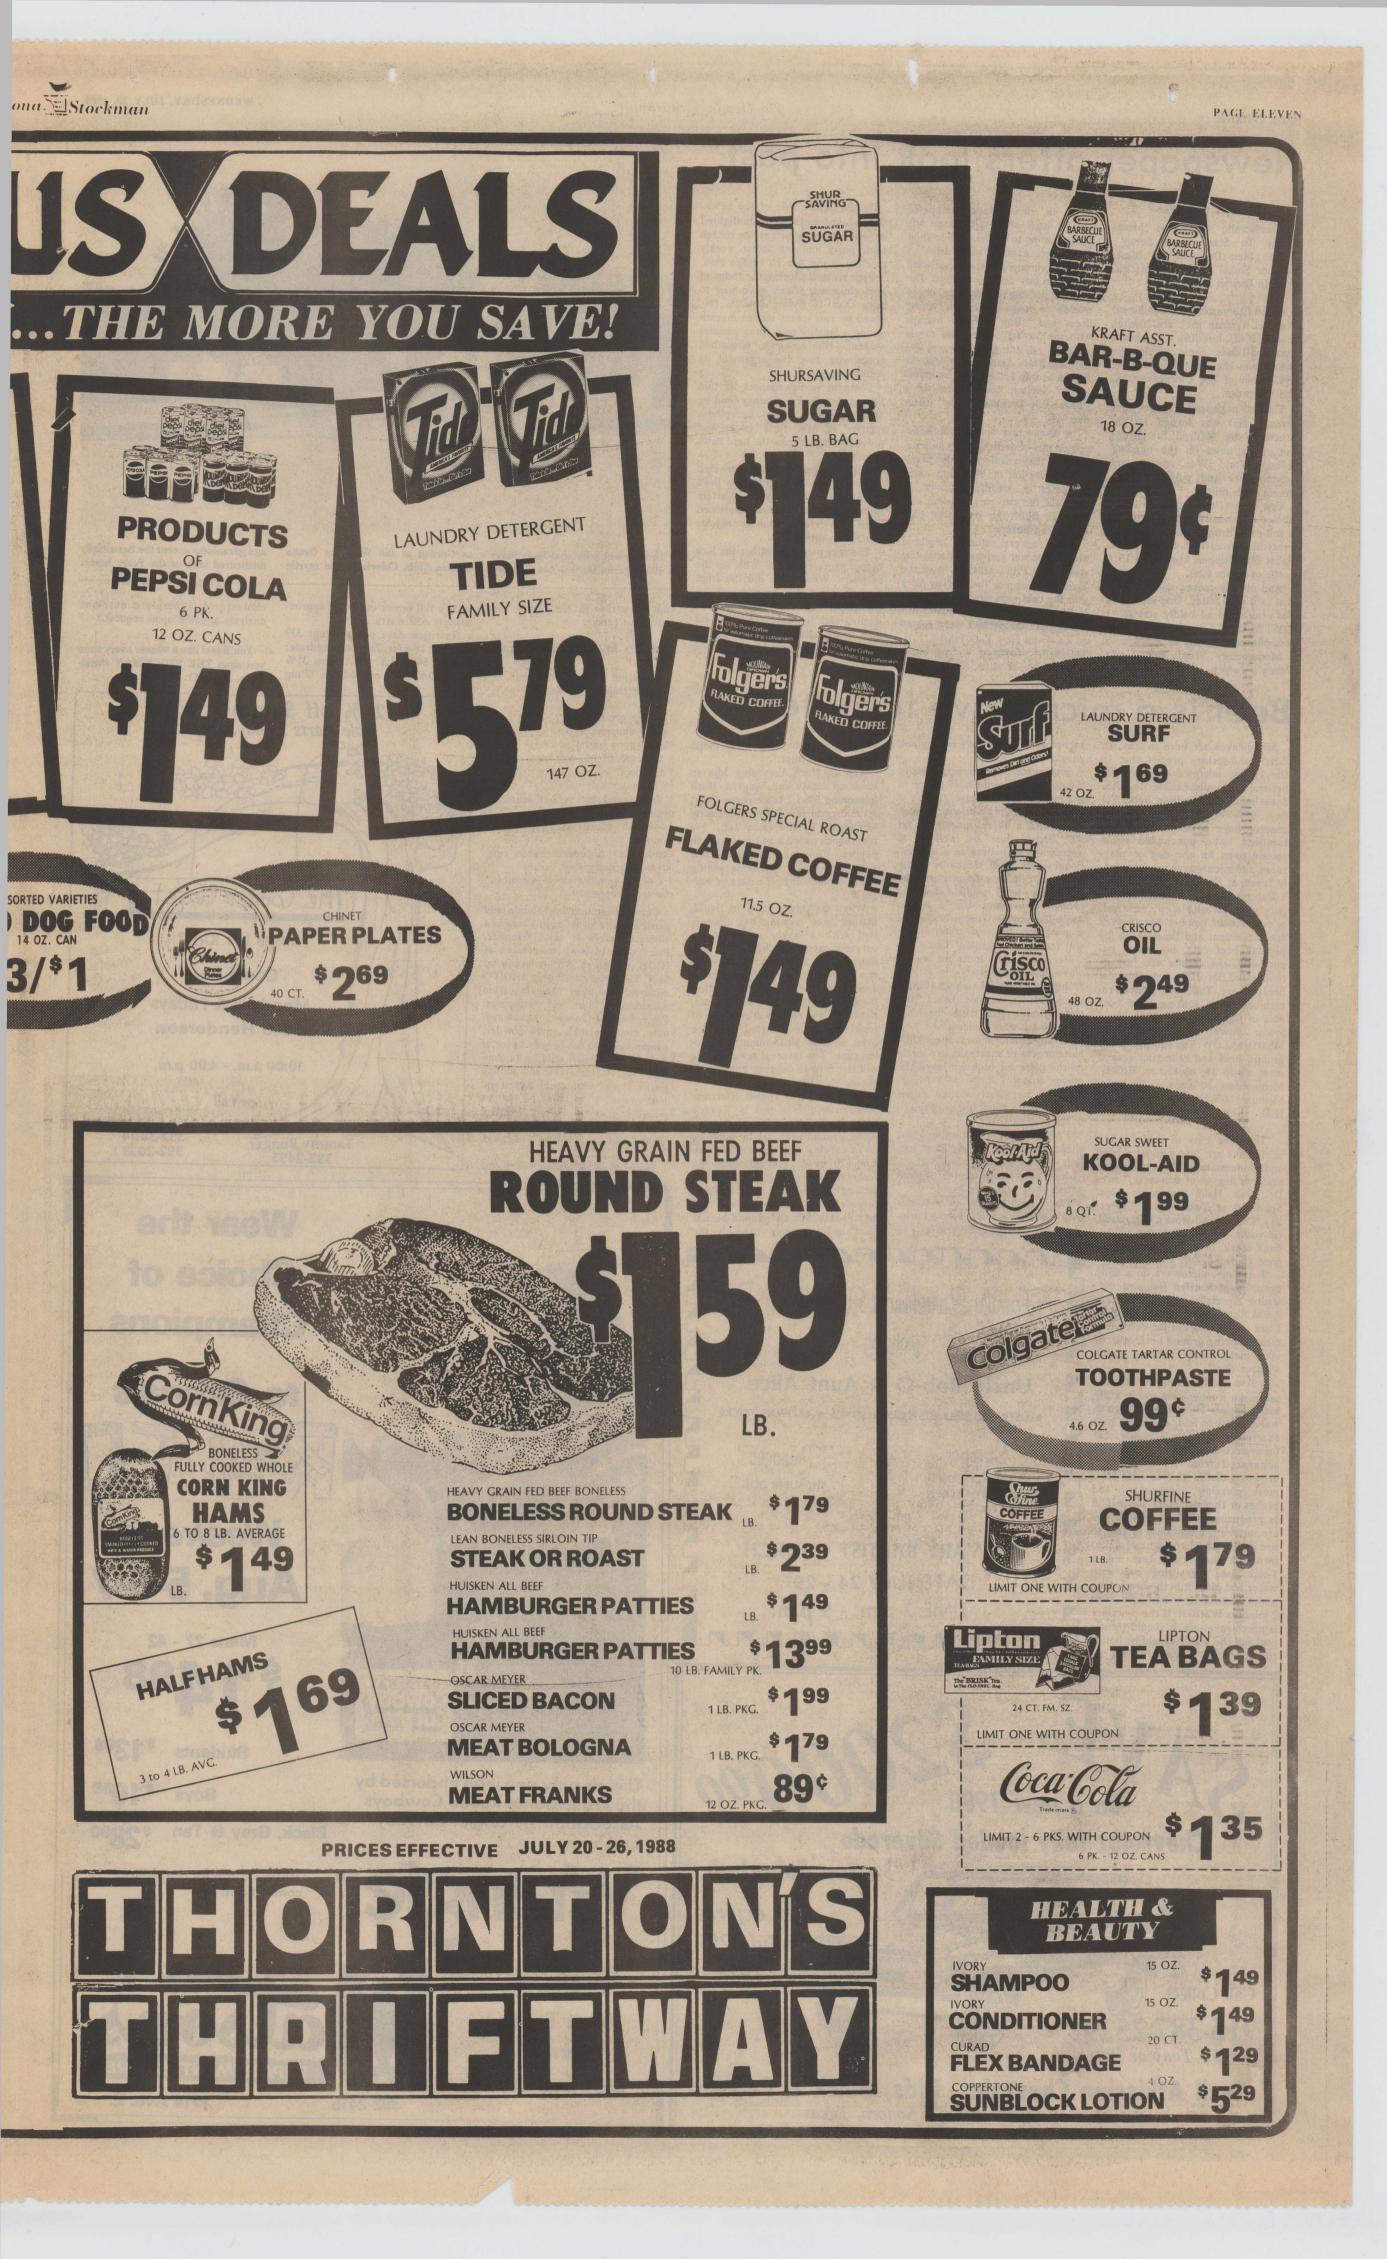

|
| CALIFORNIA SWEET WHITE OR RED<br>SEEEDLESS GRAPES<br>FRESH<br>WHITE ONIONS<br>NEW CROP TEXAS<br>BAKING POTATOES<br>CALIFORNIA FRESH<br>CARROTS                                                                             | LB. 99¢<br>4 tes. 1                                                                                                                                                                                                                          | Be                                                                                                                                                                                                                             |

KRAFT CHEDDAR/COLBY

**THE COB** 



PAGE TWELVE

The Ozona Stockman

WEDNESDAY, JULY 20, 1988

# Newspaper offers look into past

#### by T. C. Tucker

"Democratic Grassroots Meets Friday To Start Party Setup", "Eight Men Drowned As Minesweeper Sinks", "Judgements Entered In District Court".

Sound like yesterday's headlines? Well, in a sense they are, though instead of heading a recent Standard-Times, these proclaimers came from the Thursday, Jan. 8, 1942, issue of The Chickasha (OK) Daily Express.

The four-page section (pages three through six) was loaned to The Stockman by Mildred Standridge and sports news on the ongoing Second World War, social and church news and public notices, among other things.

One of the "other things" is the numerous advertisements, including a full-page drug store ad hawking everything from