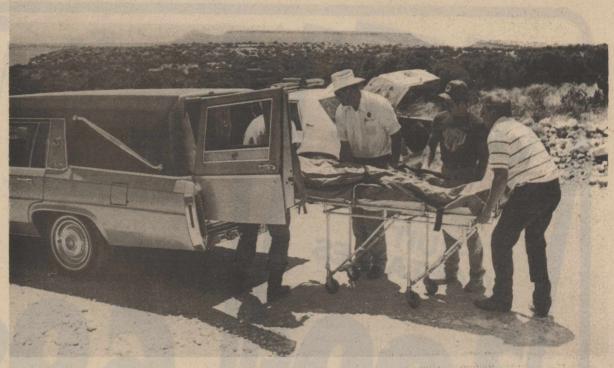

Pierce Miller, new TS&GRA president, presents outgoing president

**Pleas Childress with an appreciation** plaque.

· · · · · · · · · · ·

Chief Deputy Jim Wilson takes a Crockett County where the body of picture at the scene in northwestern

John Albanese of Odessa was dis-

covered Monday. Texas Ranger Danny Rhea is examining the Ford

photo by Scotty Moore -----

stationwagon parked at the scene.