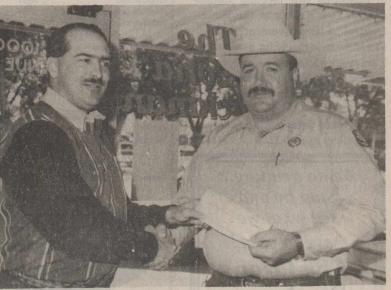

DEPUTY DAN GRIFFITH (rt.) accepts a check for the D.A.R.E. program from Alan Anthony, administrative supervisor of Union Pacific Rephoto by Scotty Moore sources.

IIM WILSON of Abilene killed this deer on the J. Cleo Thompson Ranch last week. He proudly shows his trophy (17 points and 136 pounds dressed weight) to Sharon Farmer of Ozona Chamber of Commerce. photo by Eddy Hall