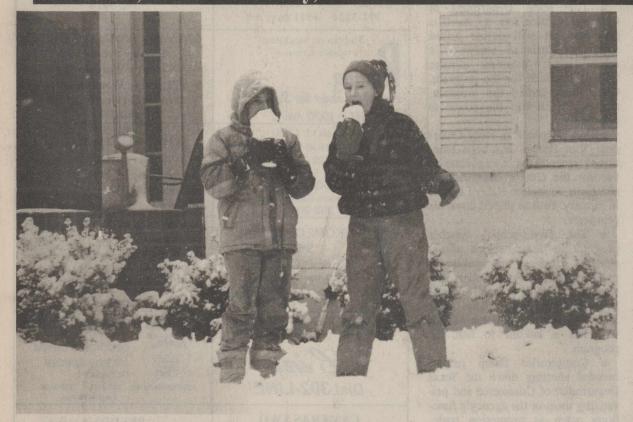

Ozona, Crockett County, Texas 76943

**USPS 4168-2000** 

Wednesday, Nov. 27, 1996 Volume 83 Number 42

ALEXANDRIA BEAN AND HILARY HUFFMAN pretend to eat snowballs they made Sunday afternoon in front of the Huffman home. Ozona residents woke up Sunday morning to a blowing West Texas snow storm which left an official 2.3 inches of the white stuff. photo by Neal Ulmer