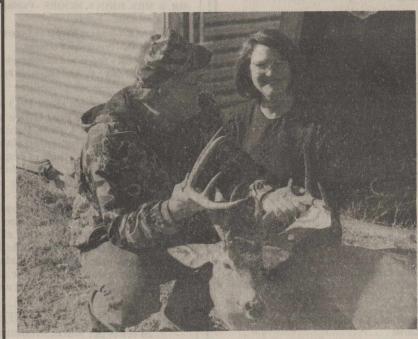

DEPUTY DAN GRIFFITH (rt.) accepts a check for the D.A.R.E. program from Alan Anthony, administrative supervisor of Union Pacific Rephoto by Scotty Moore sources.

IIM WILSON of Abilene killed this deer on the J. Cleo Thompson Ranch last week. He proudly shows his trophy (17 points and 136 pounds dressed weight) to Sharon Farmer of Ozona Chamber of Commerce. photo by Eddy Hall