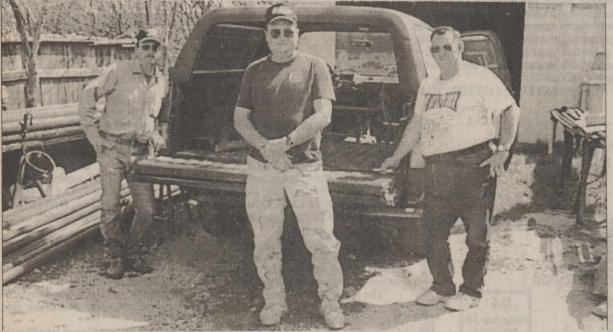

IOSI

lat

The

ble

e

at

MOVING DAY for the office of Debbi Puckett, county and district clerk, was made easier by the use of a conveyor froma window of the old office to a window in the new office DigiCam photo by Susan Calloway

COUNTY EMPLOYEES Adam De La Garza and Jimmy McCarey hand boxes from the conveyor into the new clerk's office