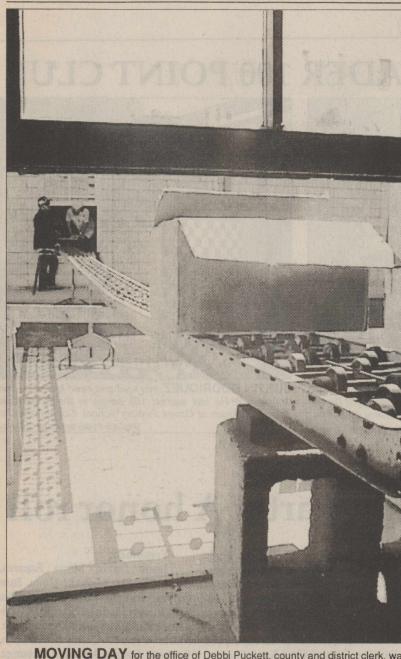

IOSI

lat

The

ble

e

at

MOVING DAY for the office of Debbi Puckett, county and district clerk, was made easier by the use of a conveyor froma window of the old office to a window in the new office DigiCam photo by Susan Calloway

COUNTY EMPLOYEES Adam De La Garza and Jimmy McCarey hand boxes from the conveyor into the new clerk's office