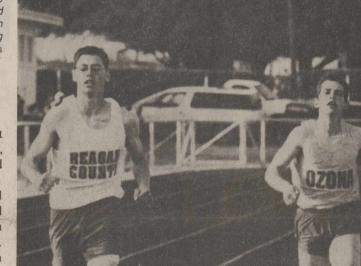

News Reel In spite of inclement weather and Fontaine, of Snyder are the guests of some key tracksters on the injury list, Mrs. Fowler's mother and sisters, Mrs. Coach Rip Sewell's Lions came in a Bruce Drake, Dorothy and Jean. close second in the Crane track meet Saturday.