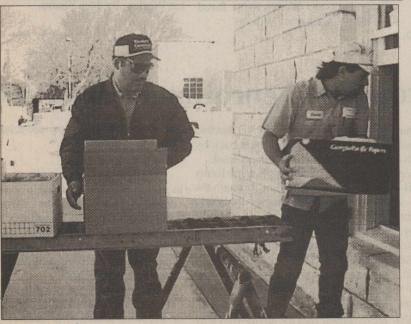

IOSI

lat

The

ble

e

at

MOVING DAY for the office of Debbi Puckett, county and district clerk, was made easier by the use of a conveyor froma window of the old office to a window in the new office DigiCam photo by Susan Calloway

COUNTY EMPLOYEES Adam De La Garza and Jimmy McCarey hand boxes from the conveyor into the new clerk's office