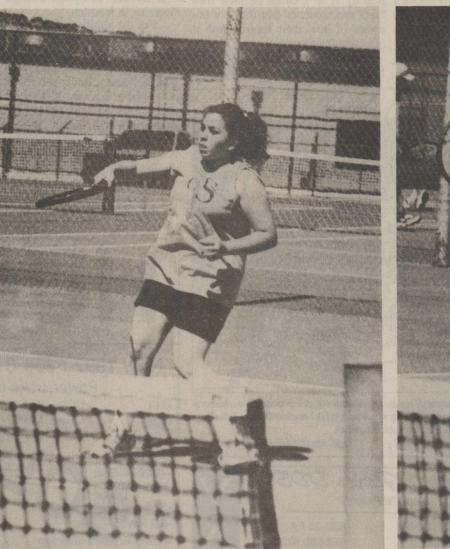

### Middle school tennis teams look strong at Sonora tourney

#### **David Screws** STOCKMAN SPORTSWRITER

Last Saturday the Ozona Middle School Cubs and Cubettes broke out the rackets and tennis balls for their first tournament appearance and it was a good one for the teams.

In 7th girls' singles, Michelle Necessary bested Leandra Perez of Sonora, 6-3, 6-1, for third place. Derek Faught worked through a tough semifinal match to reach the championship where he defeated Reyes of Reagan Co., 6-3, 6-3, for the boys' singles title. Jarrett Vickers and Robert Ogle stormed through most of the competition and had trouble with only one set before capturing the 7th boys' doubles championship.