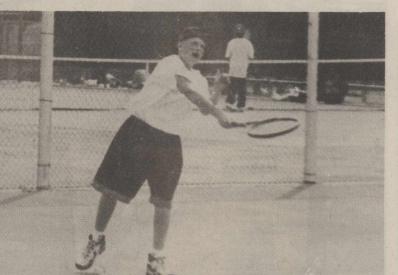

DEREK FAUGHT shows the style that netted him first place in the seventh Photo by David Screws grade singles competition at the Sonora Tennis Tourney.

#### **David Screws** STOCKMAN SPORTSWRITER

Last Saturday the Ozona Middle School Cubs and Cubettes broke out the rackets and tennis balls for their first tournament appearance and it was a good one for the teams.

In 7th girls' singles, Michelle Necessary bested Leandra Perez of Sonora, 6-3, 6-1, for third place. Derek Faught worked through a tough semifinal match to reach the championship where he defeated Reyes of Reagan Co., 6-3, 6-3, for the boys' singles title. Jarrett Vickers and Robert Ogle stormed through most of the competition and had trouble with only one set before capturing the 7th boys' doubles championship.