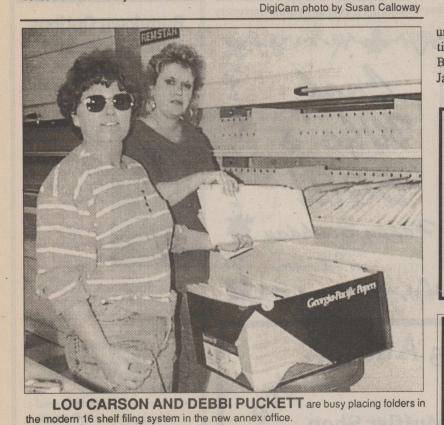

IOSI

lat

The

ble

e

at

MOVING DAY for the office of Debbi Puckett, county and district clerk, was made easier by the use of a conveyor froma window of the old office to a window in the new office DigiCam photo by Susan Calloway

COUNTY EMPLOYEES Adam De La Garza and Jimmy McCarey hand boxes from the conveyor into the new clerk's office