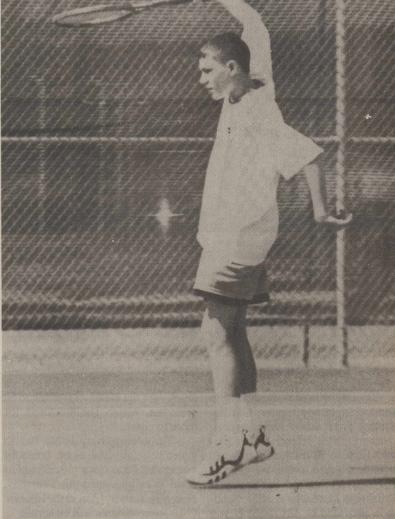

### Middle school tennis teams look strong at Sonora tourney

#### **David Screws** STOCKMAN SPORTSWRITER

Last Saturday the Ozona Middle School Cubs and Cubettes broke out the rackets and tennis balls for their first tournament appearance and it was a good one for the teams.

In 7th girls' singles, Michelle Necessary bested Leandra Perez of Sonora, 6-3, 6-1, for third place. Derek Faught worked through a tough semifinal match to reach the championship where he defeated Reyes of Reagan Co., 6-3, 6-3, for the boys' singles title. Jarrett Vickers and Robert Ogle stormed through most of the competition and had trouble with only one set before capturing the 7th boys' doubles championship.