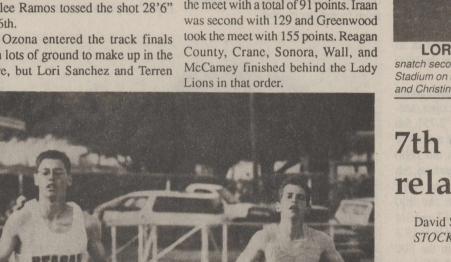

News Reel In spite of inclement weather and Fontaine, of Snyder are the guests of some key tracksters on the injury list, Mrs. Fowler's mother and sisters, Mrs. Coach Rip Sewell's Lions came in a Bruce Drake, Dorothy and Jean. close second in the Crane track meet Saturday.