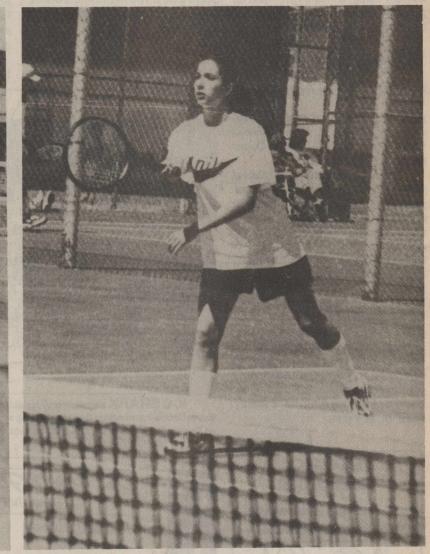

DEREK FAUGHT shows the style that netted him first place in the seventh Photo by David Screws grade singles competition at the Sonora Tennis Tourney.

### Middle school tennis teams look strong at Sonora tourney

#### **David Screws** STOCKMAN SPORTSWRITER

Last Saturday the Ozona Middle School Cubs and Cubettes broke out the rackets and tennis balls for their first tournament appearance and it was a good one for the teams.

In 7th girls' singles, Michelle Necessary bested Leandra Perez of Sonora, 6-3, 6-1, for third place. Derek Faught worked through a tough semifinal match to reach the championship where he defeated Reyes of Reagan Co., 6-3, 6-3, for the boys' singles title. Jarrett Vickers and Robert Ogle stormed through most of the competition and had trouble with only one set before capturing the 7th boys' doubles championship.