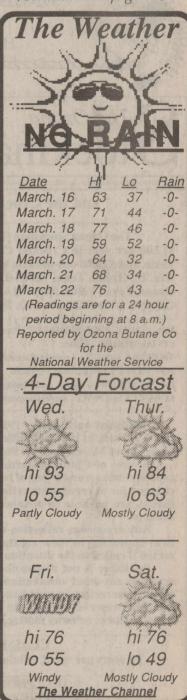

In her introduction, Mrs. Casey thanked the parents for sharing their children with her, mentioning that this is the first time she has directed some of the same students for four years. "In college, they told us to go out and touch lives," she said. Then she continued by saying that the youngsters touch her life every day in ways too numerous to mention.

Members of the Ozona School Board, meeting in their regular monthly session on Tuesday, March 17, approved new textbooks for use in the district's schools next year. New textbook adoptions were approved for

grades one through six spelling, grades one through five art and 10 high school subjects including algebra I and II, geometry, biology I and II, microcomputer applications, business computer applications, business computer pro-





| -