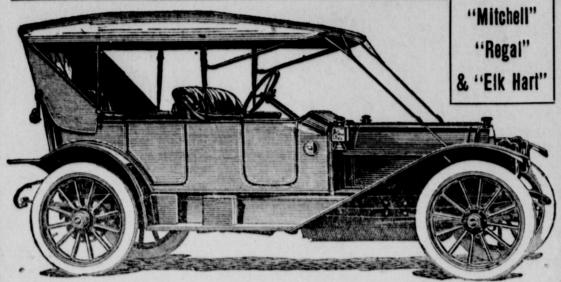

# REAL LEADER IN REAL VALUE LINES

A Remarkable Car at a Remarkable Low Price

FEW MORE AGENTS WANTED FOR THE "Mitchell"

The 'Elk Hart' 5-Passenger Touring Car at \$1,500 "ATLAS" MOTOR, GUARANTEED FOR FIVE YEARS.

35 H. P. Motor. 114 inch Wheel Base. 34x3½ Inch Wheels and Tires. 14 inch Brake Drums. Double Internal Expanding Brakes. Three-quarter Floating Rear Axle. Center Control. Self-starter. Extra Heavy Wheels. Briggs' "Guaranteed for Life" Magneto. Absolutely Noiseless Motor, \$50.00 Stewart Speedometer, \$75.00 Silk Mohair Top with Curtains and Boot Complete. Prestolite Tank. Nickel Trimming. \$25.00 Windshield. Tanner Gasoline Gauge. Special Locking Device. Large and Roomy Straight Line Body. Completely Equipped Throughout. If you are in the automobile business, you can't afford to let some one else have this agency. If you are not and want to embark in the automobile business this is the opportunity of your life. Write or phone immediately, if the agency for your locality is open. Also want agents for Mitcheli and Boyal cars.