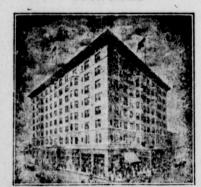

The latest church to adopt this hours, according to word from Mexi-

> "lagitive law" the day following the Endeavor meeting at 6. For a half treacherous arrest of his brother, the In the deaths of Frangrewsome prophesies of friends and associates have been realized. The killing of Francisco Madero characteristic of Mexican politics though it is, only served to throw out in strong relief the methods and WILL BE TALLEST BUILDING OF policies of the man who once dreamed of making good and independent citizens of the down-trodden peons. Madero was weak in dealing with