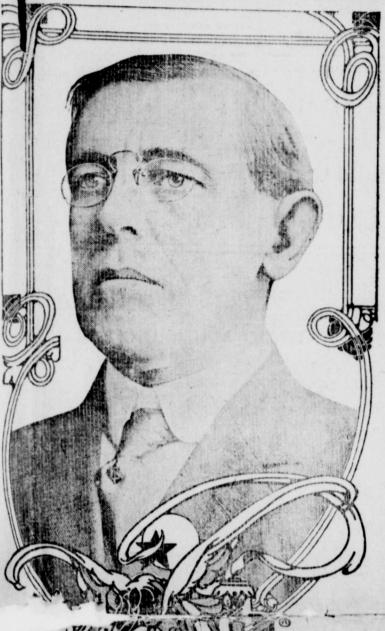

### JOYOUS DAY FOR DEMOCRATS.

Half Million Persons Witnessed Inauguration of Wilson and Marshall Last Tuesday.

### FIRST IN SIXTEEN YEARS.

Under the dome of the National Capitol, in the presence of countless thousands, estimated at half a million people, Woodrow Wilson and Thos. Marshall were inaugrated Tuesday.

It was a day of joy for the Democrats. It was the taking up of the reins of government by the great party for the first time in sixteen years.

As the new chief executive of the nation stood with bared head, Edward Douglass White, chief used in the ceremony. Mr. Wilson placed his hands upon the book and in a voice strong, emotion, swore to support the country and to perform the dureceived the highest vote cast for ties of his high office to the best

### MAN WHO WILL GUIDE NATION NEXT FOUR YEARS.

RD OF THANKS

The Family.

for adults anp 35c for children.