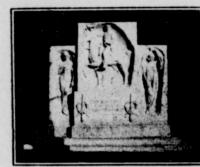

### Alamo Hero's Monument To Be Erected at San Antonio.

Combining beauty, grandeur and usefulness and representing the pat riotic devotion of loyal Texans to the memory of the pioneers who fought for and won lilerty, the Alamo Heroe's Monument to be erected in San Antonio on ground hallowed by the blood of the fortress' defenders, who preferred death to surrender will be one of the greatest works ever undertaken in Texas.

Its graceful lines that emphasize rather than conceal the rug- She stood the operation splendidged strength of the structure will mark it as a work of art; its ly and reports from the hospital great height and the massive character of the base, its columns say she is progressing favorably. of statury within and without, will give it grandeur, and its use fulness to the people of the whole state will be realized in its galleries, its auditoriums, its museums, its art galleries, its halls for state and national patriotic societies or association, and its individual rooms for each county in Texas for the maintainance of

art or historical exhibits. The Alamo Heroes' Monument will rise to a height of 802 feet, the highest structure in the world. It has been designed along modern lines to possess strength and stability such as would not have been possible when the Tower of Babel 'was built, for modern engineering has made possible feats that were impossible then, or for that matter, were impossible only a generation ago; yet with all the advance the science of engineering has made, this monument will be one of its greatest accomplishments. It will contain four spacious auditorums, a museum, an art gallerp and statuary hall, and a separate room for every county in in Texas to be devoted by each to the encouragement of art and history by the maintainance of exhibits along these lines associated with that county. Near the top balconies will be provided for the visitors that wish to take a look into neighboring counties through

large telescopes provided for that purpose. The base of the mon ument will be of solid granite, rising to a height of fifty feet. On this base will be placed at each corner of the monument and arranged around the shaft, huge pillars, each eight feet in diameter and seventy feet high, all of solid Texas granite. These pillars will be surmounted by heroicsized statues of Travis, Crockett, Bowie and Bonham, the four great leaders who died in the Alamo with the men in their commands, who had followed them devotedly in the early days of the campaign for liberty, and who did not hesitate to follow them even to death. Above these statues will be placed the six flags that have waved at different times over Texas, the Lone Star and United States flags in the center, and on each side the flag of the Confederate States of America, of Mexico, Spain and France.
Place will be made, too for an emblem representing the Indian