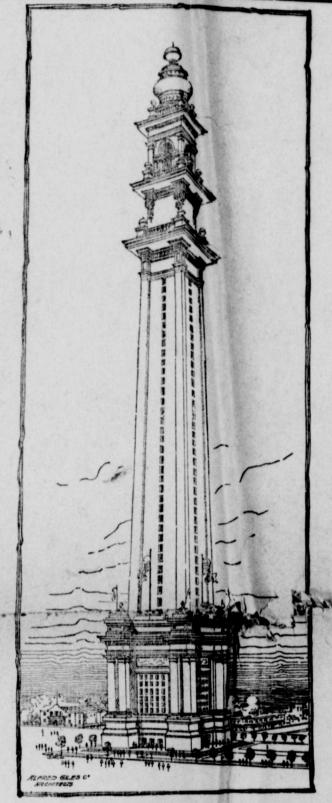

### Alamo Hero's Monument To Be Erected at San Antonio.

Combining beauty, grandeur and usefulness and representing the pat riotic devotion of loyal Texans to the memory of the pioneers who fought for and won lilerty, the Alamo Heroe's Monument to be erected in San Antonio on ground hallowed by the blood of the fortress' defenders, who preferred death to surrender will be one of the greatest works ever undertaken in Texas.

Its graceful lines that emphasize rather than conceal the rug- She stood the operation splendidged strength of the structure will mark it as a work of art; its ly and reports from the hospital great height and the massive character of the base, its columns say she is progressing favorably. of statury within and without, will give it grandeur, and its use fulness to the people of the whole state will be realized in its galleries, its auditoriums, its museums, its art galleries, its halls for state and national patriotic societies or association, and its individual rooms for each county in Texas for the maintainance of

art or historical exhibits. The Alamo Heroes' Monument will rise to a height of 802 feet, the highest structure in the world. It has been designed along modern lines to possess strength and stability such as would not have been possible when the Tower of Babel 'was built, for modern engineering has made possible feats that were impossible then, or for that matter, were impossible only a generation ago; yet with all the advance the science of engineering has made, this monument will be one of its greatest accomplishments. It will contain four spacious auditorums, a museum, an art gallerp and statuary hall, and a separate room for every county in in Texas to be devoted by each to the encouragement of art and history by the maintainance of exhibits along these lines associated with that county. Near the top balconies will be provided for the visitors that wish to take a look into neighboring counties through

large telescopes provided for that purpose. The base of the mon ument will be of solid granite, rising to a height of fifty feet. On this base will be placed at each corner of the monument and arranged around the shaft, huge pillars, each eight feet in diameter and seventy feet high, all of solid Texas granite. These pillars will be surmounted by heroicsized statues of Travis, Crockett, Bowie and Bonham, the four great leaders who died in the Alamo with the men in their commands, who had followed them devotedly in the early days of the campaign for liberty, and who did not hesitate to follow them even to death. Above these statues will be placed the six flags that have waved at different times over Texas, the Lone Star and United States flags in the center, and on each side the flag of the Confederate States of America, of Mexico, Spain and France.
Place will be made, too for an emblem representing the Indian

THE PALAGE MARKET tribes that possessed this land before the Spanish adventurers found their way here.