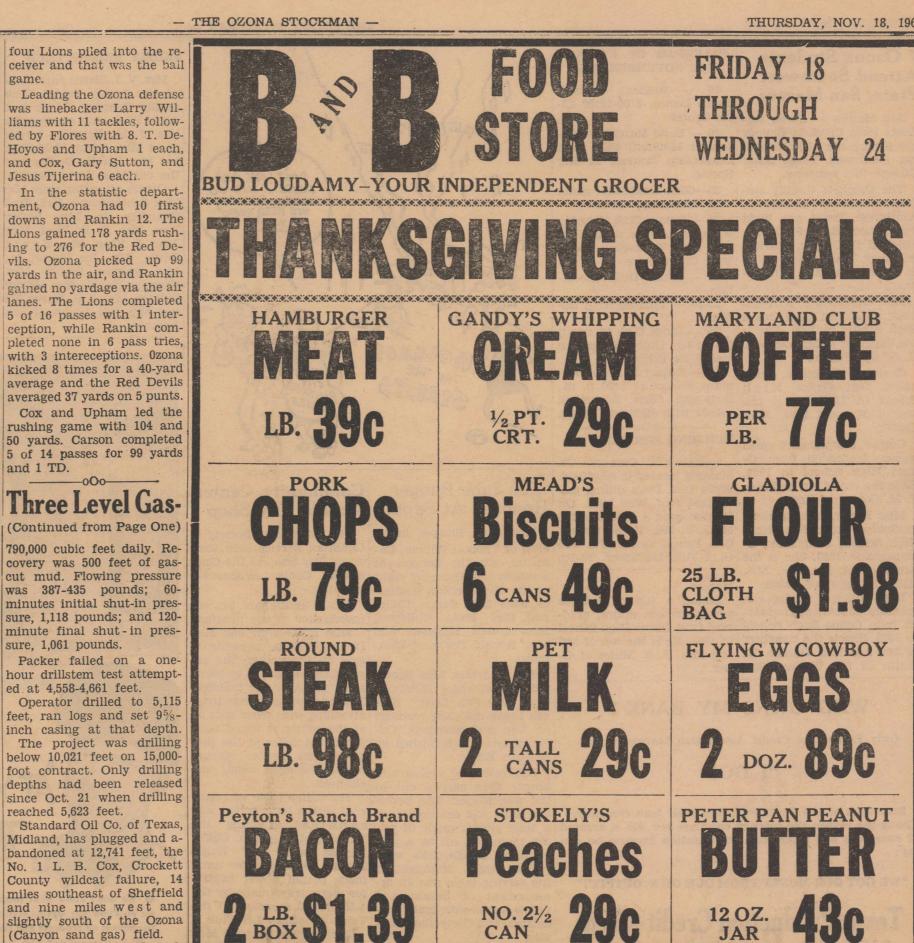

### Stockman To Be Last Second 95-Yd. TD **Published Early** For Thanksgiving **Climaxes Last Game** In order that the staff might enjoy Thanksgiving holiday, The Stockman will be published a day early **Lions Win Over Rankin** next week, on Wednesday instead of Thursday. must be in the office by