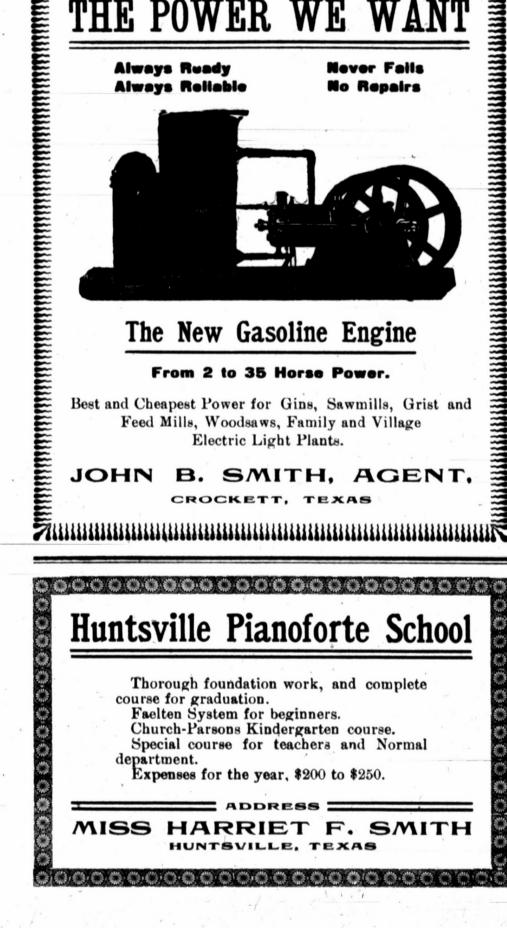

st failures in tile drainage can be attributed to carelessness in laying, or too flat grade. Tile less than 4 inches in diameter should rarely be used. nor should a grade of less than 6 inches to the 100 feet be used unless absolutely necessary. In a very dense soil, it is always ad-

# R U From Missouri?

Subscription Price \$1.00 Per Annum, Payable at Crockett.

"We claim to sell the same goods for less money." We mean by that to sell you the same item our competitor sells you for less than he does. You have heard us make this claim time and time again, "but have you been shown?" We have proven it to lots and lots of people and they are now our customers. If you will give us the chance we'll show you, convince you that this is the place to trade. Be sure to come to see us when in town.





visable to cover the tile to at least In fact earth a depth of 6 to 12 inches with coarse sand or fine gravel. Care should be taken to secure a free outlet for the drains and to protect

> The kind of tile to be used depends on local conditions. Conequally as good as clay tile. cheaply than clay tile can be had, pipes and culverts.

use concrete; if not, use clay tile. One great advantage of the concrete tile is that they can be easily made by the local users at or near the place where they are to be placed, so that the freight charges are dispensed with as well as the large breakage losses due to handling.

A bulletin is now in course of preparation by the United States crete tile if properly made are Office of Public Roads telling how to make concrete drains. This Which kind to use i