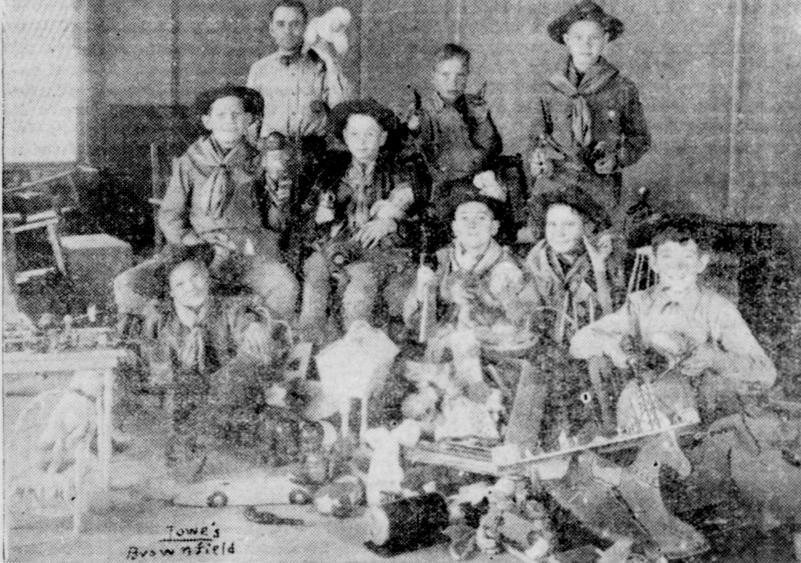

# **BOY SCOUTS DO THEIR GOOD TURN BEFORE THE HOLIDAYS**

The above photo by Lowe, shows the city. These boys, shown with row, Bobby Jones, Lee Roy mately \$249,811.00. operator; Misses Virginia Lowe, nine members of Troop 49 of the assistant Scout Master E. Brown- Thomas, James Evans and Charles Betty Longbrake and LaVerne local Boy Scouts, doing their good lee, upper left, back row, are as Dial. Dr. R. B. Parish is their Mullins, day operators and Miss turn in repairing and repainting follows: Barton Beck and Leroy Lourine Brown, night operator. F. discarded toys, which were given Miller; middle row in chairs, Mon