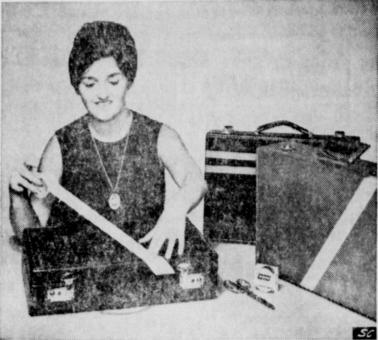

## Tape For Quick Identity

Experienced air travelers have discovered a simple way to avoid those prolonged delays while searching for their luggage at crowded airport baggage rooms. They color-code their luggage with plastic coated colored

cloth tape. Strips of colored plastic tape on the top and sides of suitcases, attache cases, garment bags, and other travel paraphernalia can quickly identify your belongings when the trip is over. It saves mixups, too,

because so many pieces of trav-

el gear look alike.

Mystik Tape offers plastic coated colored cloth tape in 14 colors, so you can choose the right shade to code your luggage. It's a good idea to be able to identify your luggage quickly anyplace—hotel lobbies, train terminals, and bus depots.