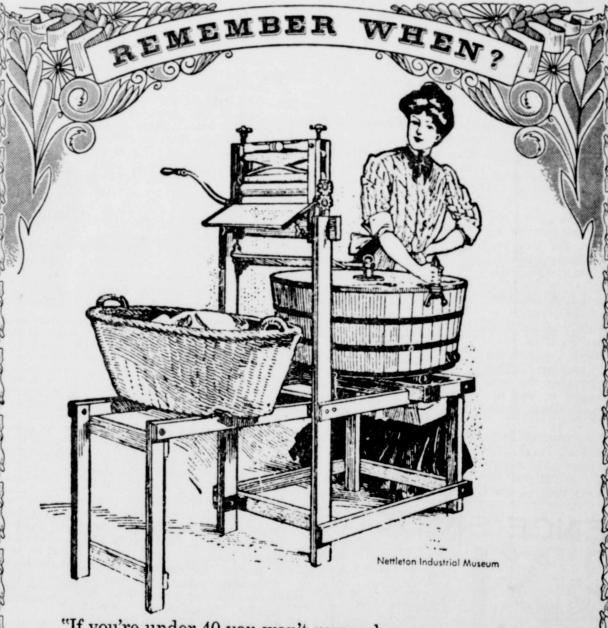

## JAKE SPARKS SINCLAIR STATION

New TEXAS ALMANACS at News-Record TOTO DO COTO TOTO TOTO DO COTO DO COTO

"If you're under 40 you won't remember your grandmother straining her back over this old fashioned washing apparatus. It's hard to believe that a washing machine like this actually existed and yet this 1905 model was the first one put on the market. In only 59 years, washing machines have improved to the point of complete automation. All the modern young housewife of 1964 does is put the clothes and detergent in her automatic, press a button, set a dial, and forget it. Isn't modernization remarkable?

You too can gain the pleasure and satisfaction of push button washing. See your local appliance dealer right away."