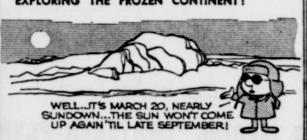

## Antarctica

Big Spring

AM4-6781

THE "BOTTOM OF WORLD" IS A LAND OF ROCKS AND ICE AND VIOLENT STORMS! THE SOUTH POLE, FIRST REACHED BY ROALD AMUNDSEN OF NORWAY IN 1911, IS THE SITE OF A U.S. SCIENTIFIC BASE, BUT MANY NATIONS COOPERATE IN EXPLORING THE FROZEN CONTINENT!