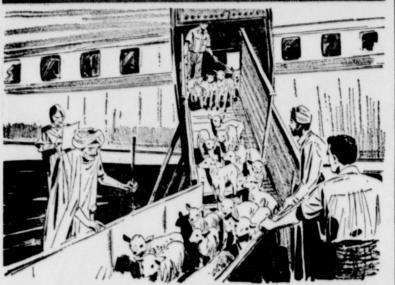

### Woolly Gifts from the U.S.

In a people-to-people airlift voluntary agency organized to nearly halfway around the globe, 400 prize sheep were recently flown in two chartered to upgrade livestock strains.

The sheep were purchased to the sheep were purcha cargo planes from Texas to India. The flying American sheep will be used to upbreed wool flocks on the Asian subconti-

The 300 Rambouillet ewes and 100 rams were part of America's contribution to the Freedom from Hunger Campaign of the United Nations Food and Agriculture Organization (FAO).

The 8000-mile flight represented a cooperative effort sponsored by Heifer Project, Inc., of Upper Darby, Pa., a

from Texas breeders as a gift from the Councils of Churches of Elkhart and St. Joseph Counties, Ind., to the Indian Freedom from Hunger Cam-paign committee. India's government paid transport costs.

FAO arranged the shipments. The sheep, airlifted from Houston to Jaipur, were consigned to the Malapura Sheep and Wool Institute. Crossed with local flocks, they are expected to produce three to five times as much wool as Indian breeds yield.