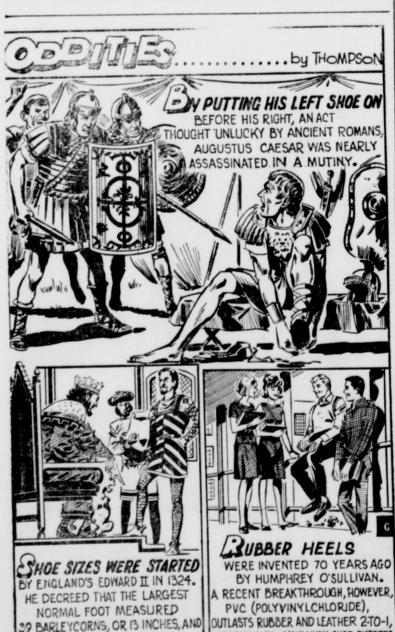

### New TEXAS ALMANACS at News-Record

SHOULD BE CALLED SIZE 13.

ACCORDING TO O'SULLIVAN SHOE EXPERTS.

See Dan Collier.

Two bedroom house for ent. See or call G. H. Cannon.