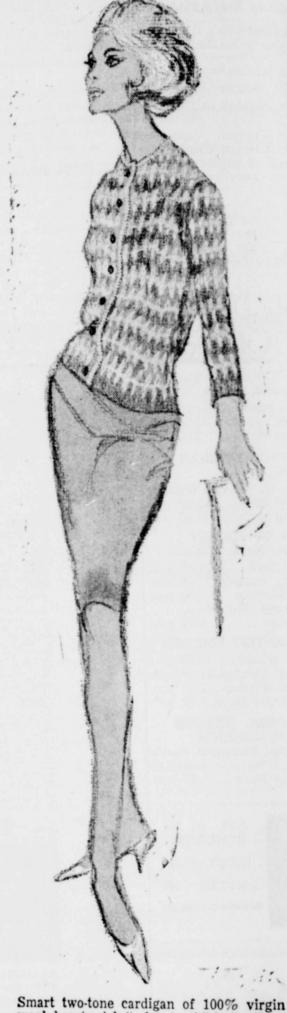

Denver, Colorado, 80220

Kingsley by LAMPL

wool, boasts rich "sabre tooth" knit effect. 34-40. The slim skirt—a "whipped cream" blend of 90% wool, 10% cashmere. 8-20,

## PINE GREEN AND CLEAR BLUE

Sweaters . . . . 14.95 Skirts . . . . . 10.95 Matching Slacks . . 12.95