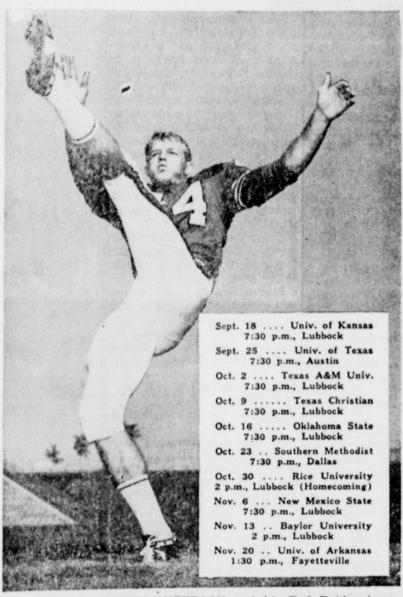

GEO. McENTIRE, JR.

ALL-AMERICA DONNY ANDERSON and his Red Raider teammates face one of Texas Tech's toughest schedules this fall. Seven of the foes will be met in the Raiders' Jones Stadium.