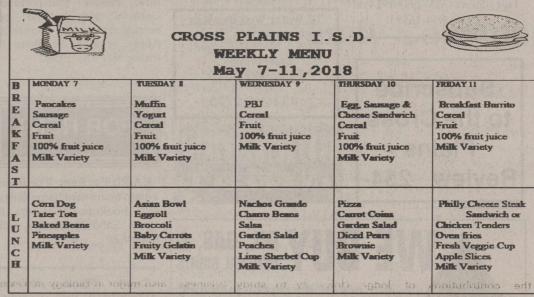

on McWillams and Kellar.

Eddy Calvagna as Anagnos, Thomas as the Servant.

Kenzie Kleiber, Mallory Jackilann Shepard plays McCready, Lexie Thompson, Amber Fidler and Macee Actress" at Bi-District, Area Steigleder play Blind Girls 1-5, respectively.

Sullivan. She has been named Shepard have both received starts at 5:30 p.m. "Honorable Mentions

Members of the Crew are

Larson Walker, Ethan Jones. Jevon Tillery, Brady Potter and Ky Stout. Larson Walker was named "Best Stage Manager"

Alternates for the play are Keegan Tillery.

The play is directed by Stacy Jones, Brad Jones, Cathryn Rasbury, Holly Richardson.

The play is presented by special arrangement with Samuel French.

For the State Competition, the group will be the third play Jack Larimore and Madilynn presented. The performance



### **Dawson McWilliams to Receive** R.L. Barnett Citizen Soldier Award

Dawson D. McWilliams has been selected to receive the R. L. Barnett Citizen Soldier award for 2018. The award is presented each year by Cross Plains Masonic Lodge #627 to recognize young men and women of the community for their courage, patriotism and devotion to country demonstrated by enlisting in any branch of the U.S. Military. Recipients of the award will receive a commemorative challenge coin and a check for

The award is named in honor of the late Mr. R. L. Barnett, a Past Master of the Lodge and a long time Cross Plains resident who demonstrated those same values over seventy years ago when he went ashore on Omaha Beach during the D-Day invasion of Europe and fought across France and through Germany with Gen