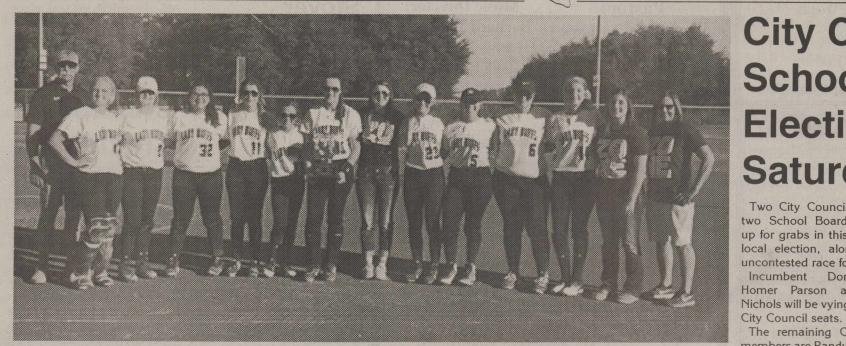

May 3, 2018 • 16 Pages (254) 725-6111 • crossplainsreview@earthlink.net

City Council and

**Election to be Held** 

**School Board** 

Lady Buffs are Bi-District Champions! The Lady Buffs scored a 10-0 win over Jonesboro to capture the Championship. They were scheduled to play Lipan in the Regional Quarterfinals in Weatherford on Tuesday evening. More softball photos inside on page 5.