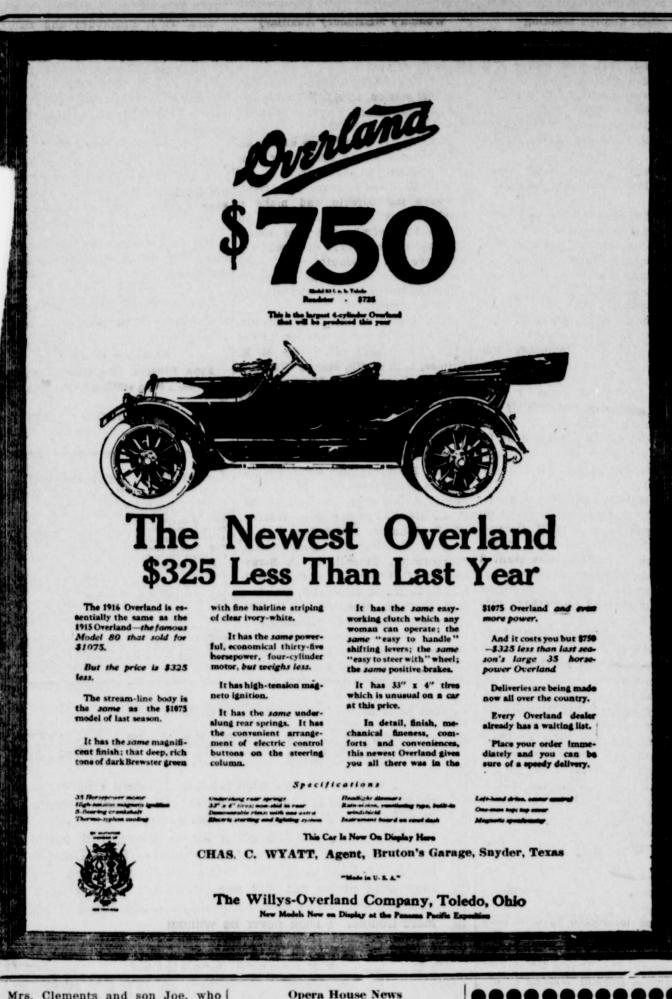

For particulars address.

M. R. CRAWFORD, Ira, Texas

New Ford Agency

he closed a contract direct with the Ford Motor Cc. for the agency for Scurry county and he expects to re-

ceive a car load about the 15th inst. He says the new price on the touring car is \$475.00 and Roadster is \$425.00 delivered. If you care to know more about the 1916 prices and etc, he will appreciate your writing or calling in to see him at Snyder.