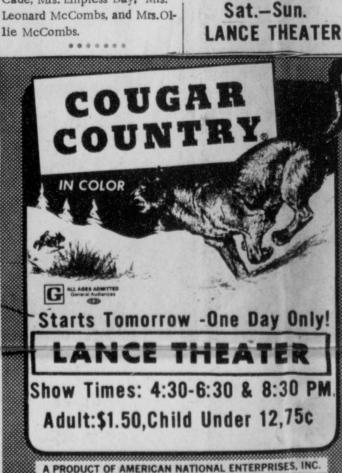

### BRAIN BUSTER

We will award two free passes to the Friday showing of "Cougar Country" at the Lance Theatre to the first person to provide us the answer to the following brain buster.

"You had almost a dollar in dimes this morning", Mother said. "Is that all you have left?" Tommy replied:"I spent the others. Half of what I spent is two-thirds of what I have left." Tell us how many dimes Tommy had left. No fair calling the house after midnight. Good luck....