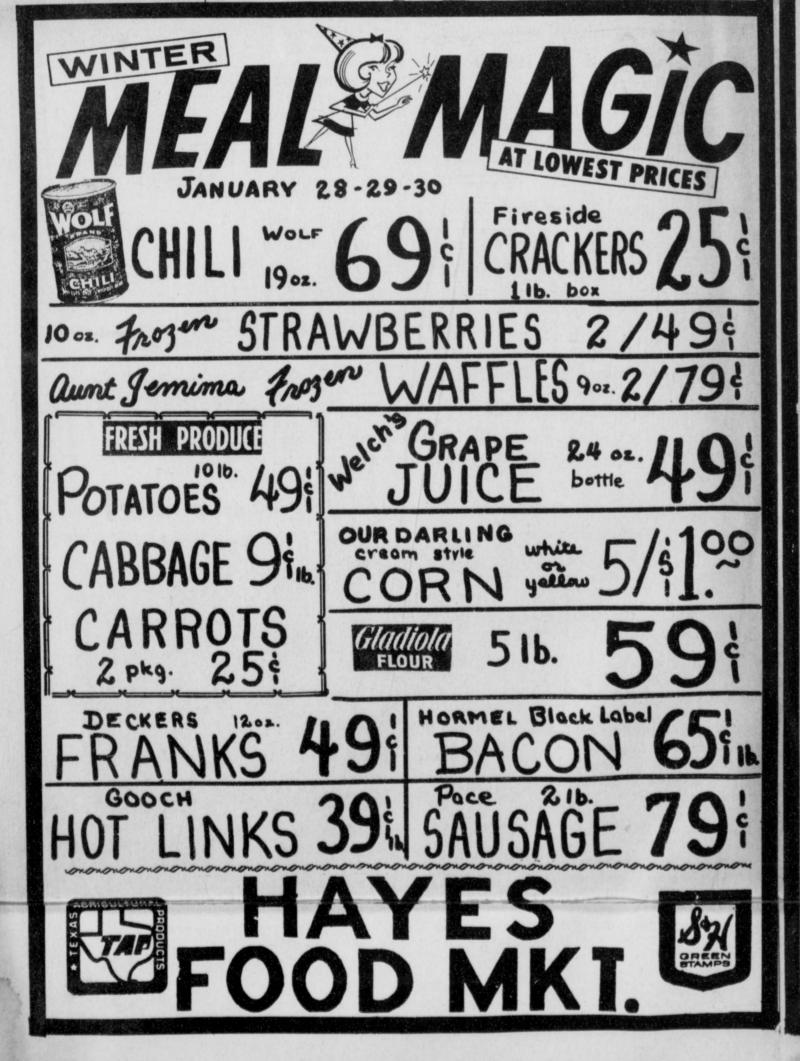

### SAVE \$1.20

Send in your subscription this week. \$4.00 in Fisher County and \$4.50 anywhere else in the world. Papers will be on sale at the Rotana Restaurant, Hayes Food Market, Rotan Advance & Roby Star Record. Postal regulations prohibit us from sending our paper through the mail to anyone except paid subscribers. Don't miss next week's paper..mail your subscription now.