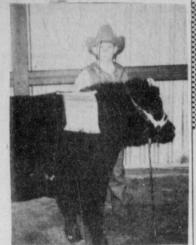

## **Fisher County Youth Take** Many Stock Show Honors Fisher County 4-H Members serve Champion of the breed.

won two first places, one in steers and one in sheep, and also a Reserve Champion Duroc pig at the Abilene Area Show, January 18.

The Angus Middleweight Steer was shown by Shiela Jeffrey of Sylvester. Genia Terry of Roby, showed the first place heavyweight Finewool Crossbred Lamb. James Kemp of McCaulley showed his second place lightweight Duroc pig to Re-

The program "THDA - Club,

From Page One Mrs. Ed Wilfong of Rotan, took Grand Champion Steer honors nary budget, a report from Judge with his 1040 pound heavy weight Angus steer bred by J.H. Strain of Haskell.