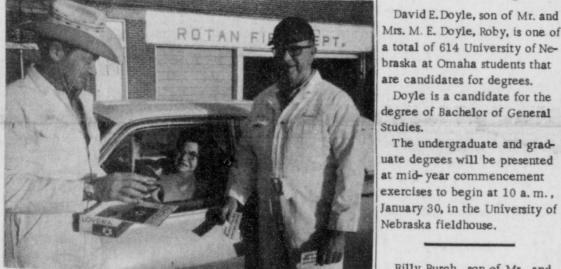

## David E. Doyle **Scheduled** To Get UNO Degree

David E. Doyle, son of Mr. and Mrs. M. E. Doyle, Roby, is one of stated. a total of 614 University of Nebraska at Omaha students that are candidates for degrees. Doyle is a candidate for the degree of Bachelor of General Studies.