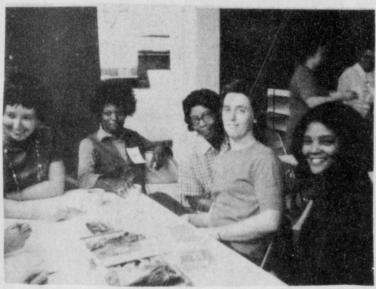

## **March Of Dimes** Volunteers

MARCHING MOTHERS: Two of the many mothers that participated in the MOD, (L to R) Wanda Smith and Karen Helms are stopped at the home of Mrs Ruple Morrow.

MONEY COUNT: Pictured at the money table counting up collections are: (L to R) Maurcene Parker, Lynda Powell, Essie Pearson, Mildred Parker and Nettie Powell