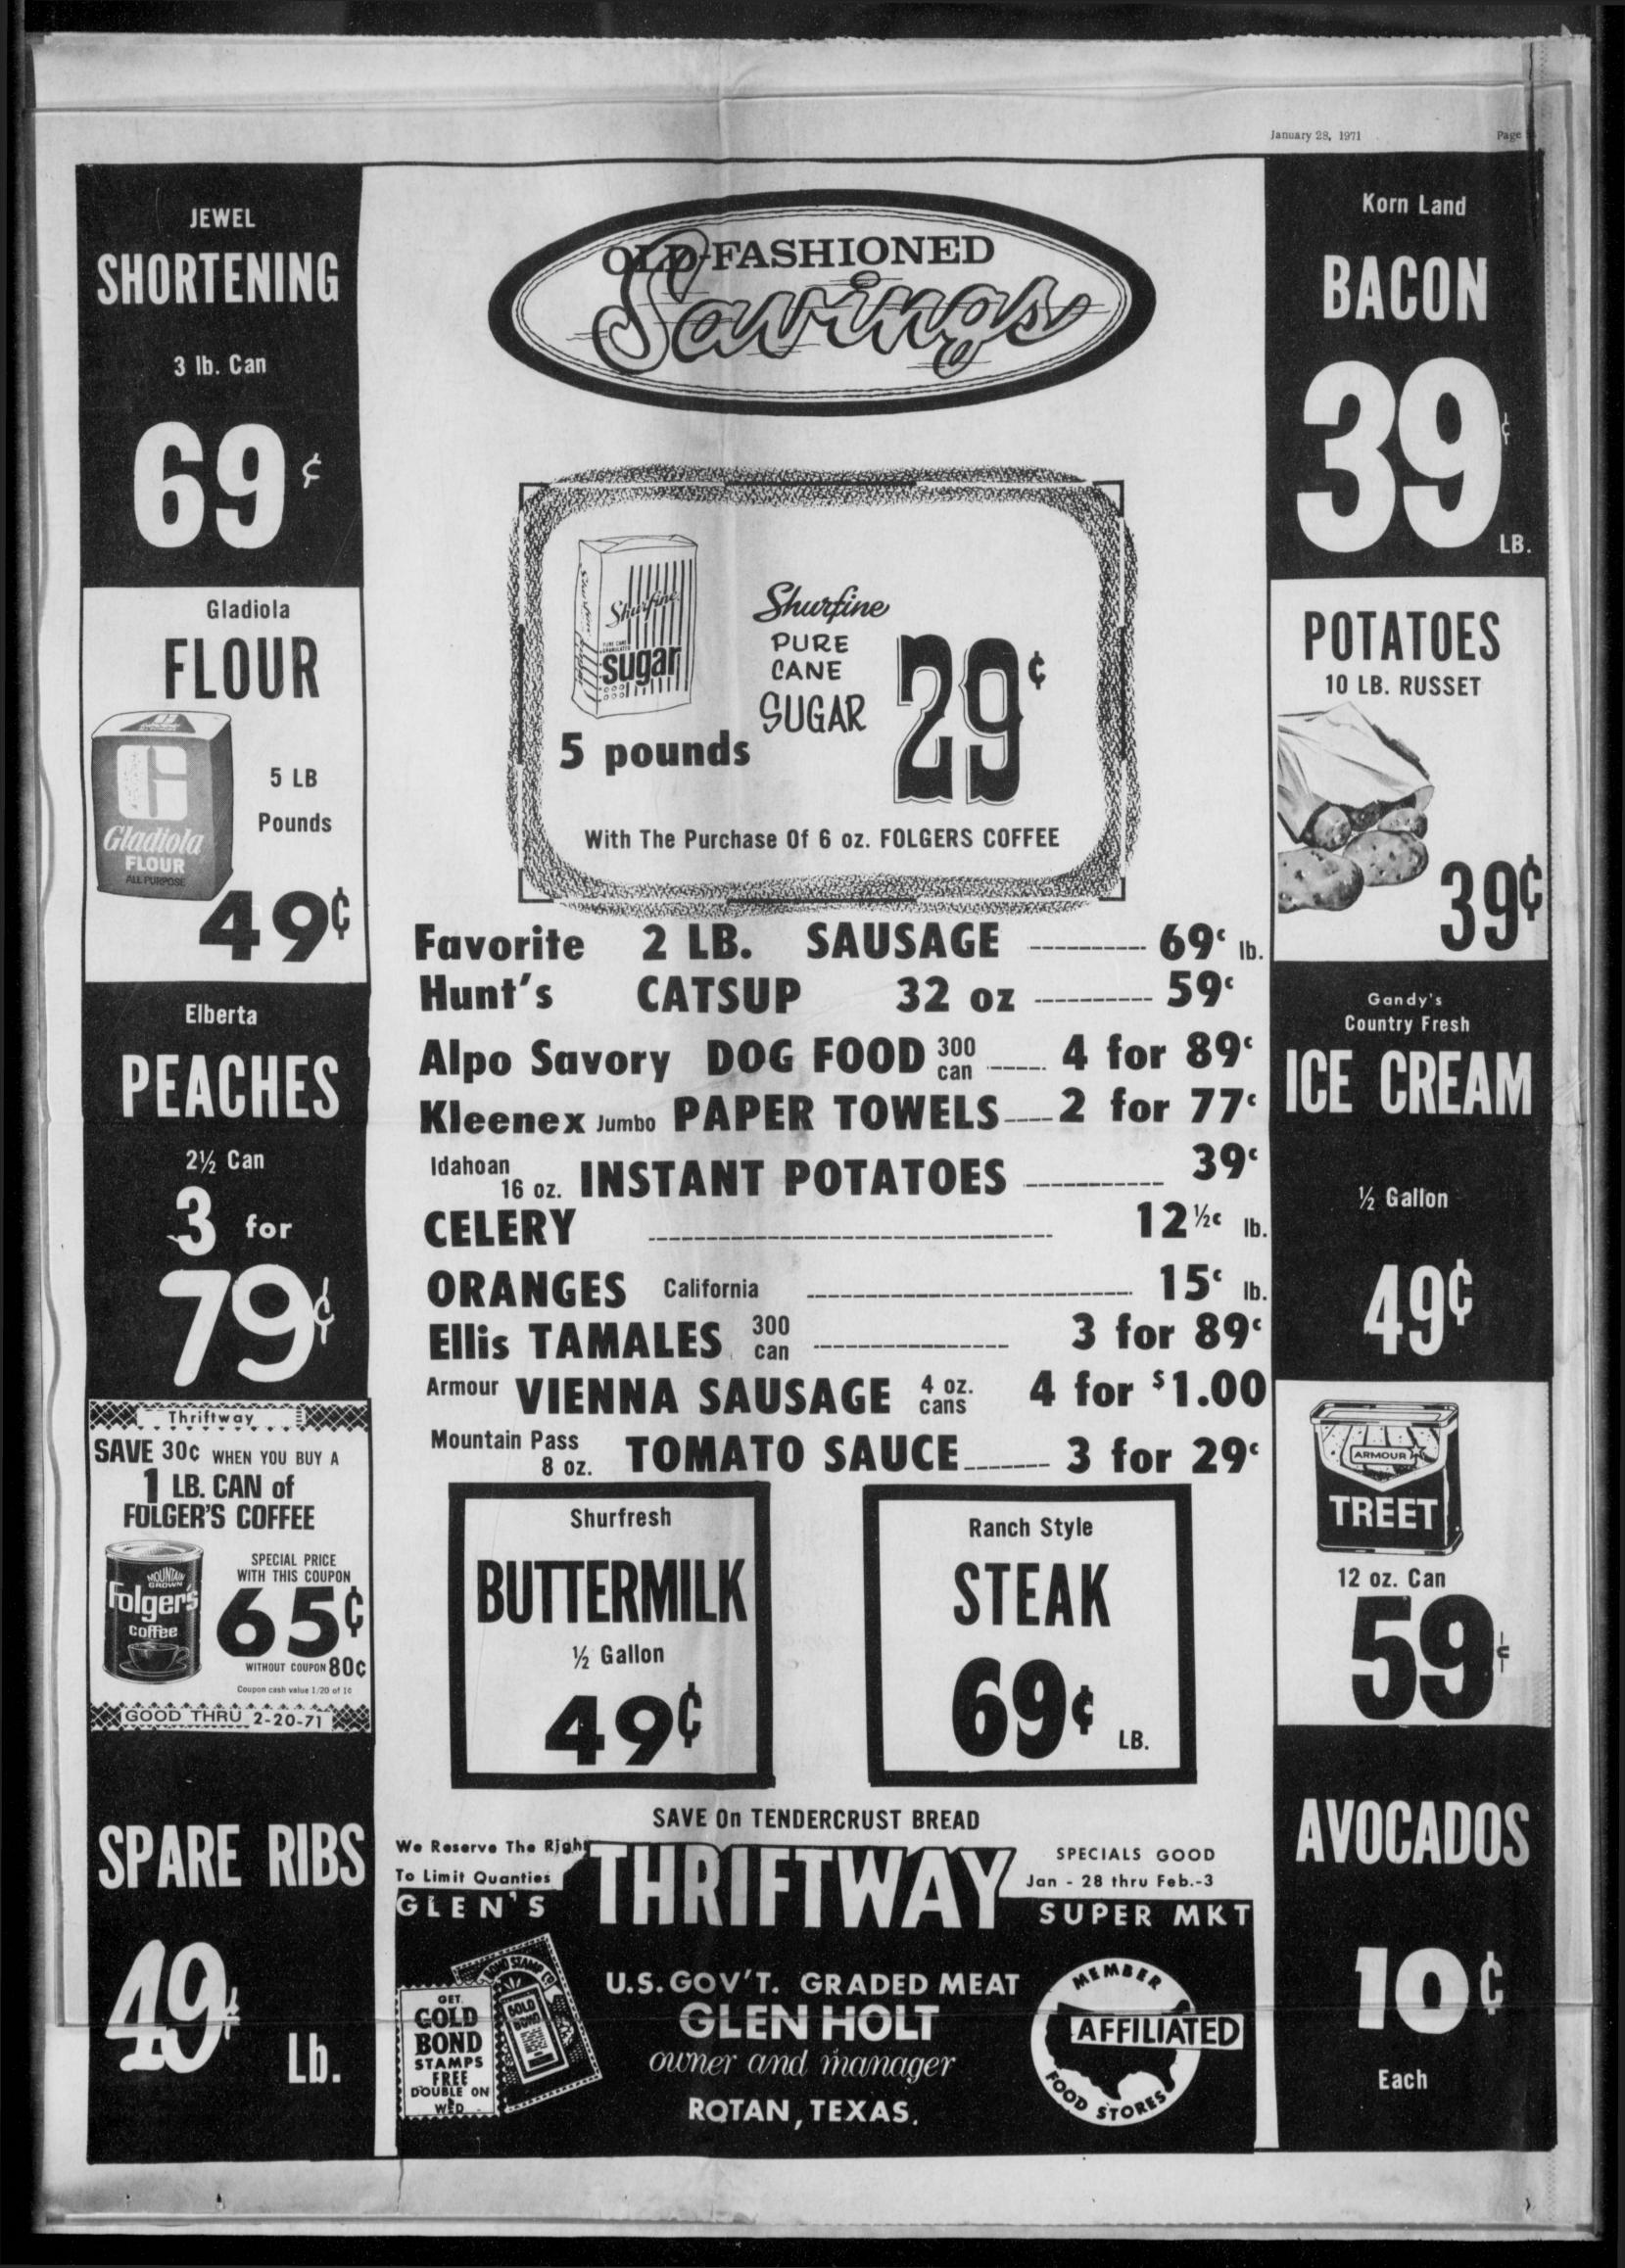

## The Rohy Star-Record Total precipitation to date: THE ROTAN ADVANCE ROTAN, FISHER COUNTY, TEXAS----- 79546 THURSDAY JANUARY 28, 1971