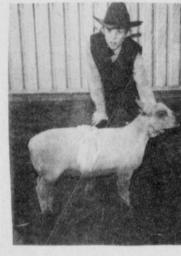

## **Fisher County Youth Take** Many Stock Show Honors Fisher County 4-H Members serve Champion of the breed.

won two first places, one in steers and one in sheep, and also a Reserve Champion Duroc pig at the Abilene Area Show, January 18.

STOCK SHOW

Britt Stuart, son of Mr. and Mrs. reddie Stuart of Roby, showed the Champion Crossbred Lamb. The Finewool- Hampshire Cross

Debbie Stuart, daughter of Mr. and Mrs. Tommie Jack Stuart of

Roby, showed the Reserve Champion Crossbred pig. The pig was bred by Stuart. Other placings in each division are as follows: