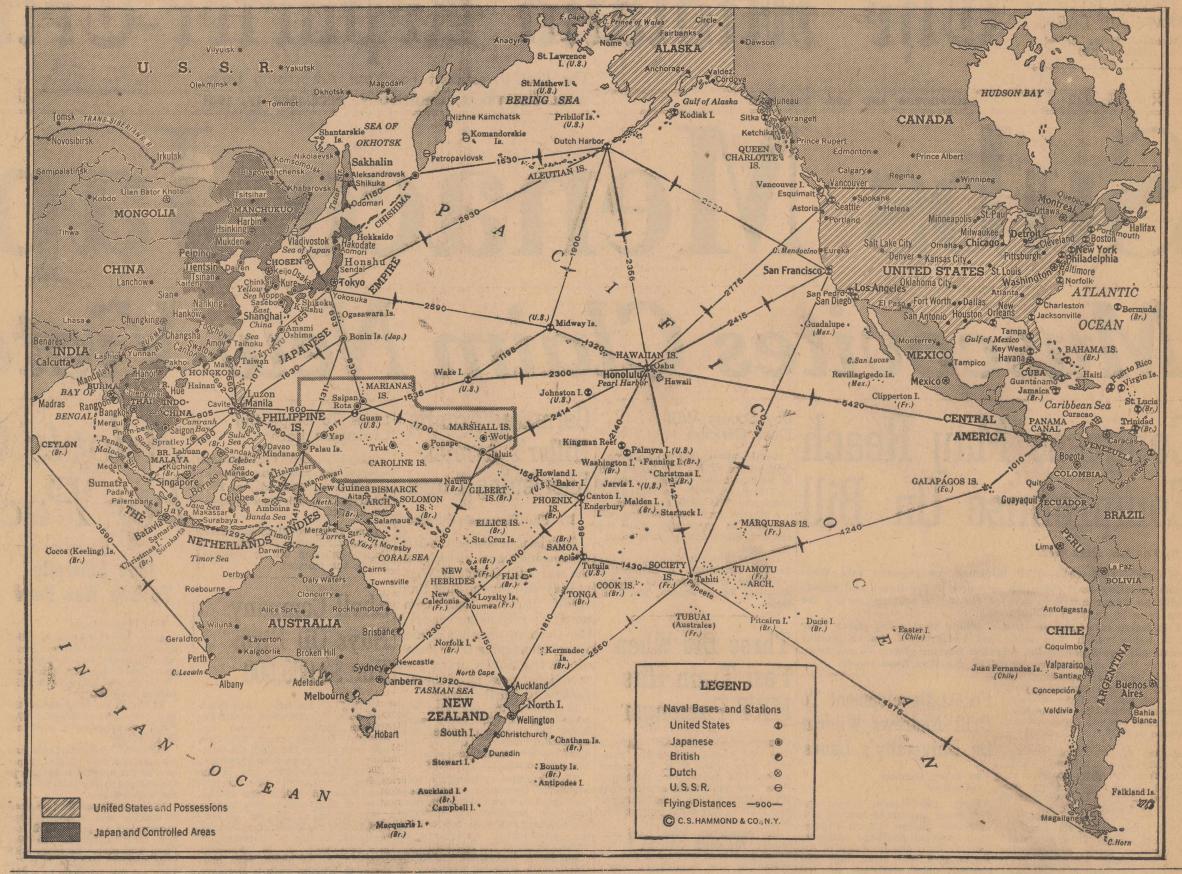

ning at 8 o'clock.

Edelweiss Club will meet with Mrs. Hayden Miles, 1106 W Texas, The Bible Class of the First Presbyterian Church will have a Saturday afternoon at 1:30 o'clock

> Story Hour will be held in the children's library at the courthouse Saturday morning at 10 o'clock.

Pupils of the DeWolfe Studio of 2104 W Brunson, Thursday night at 7:30 o'clock. music will have a Christmas party at the studio, 211 North A Street, Saturday afternoon at 3:30 o'clock

> Pupils of the Watson School of Music will have a Christmas tree and program at the studio, 210 W Ohio, Saturday afternoon at 3 o'clock. Mothers will be guests.

Pioneers in Home Recording -Christmas party at the home of Mrs. | Western Auto Associate Store, across

## MAP SHOWS AREAS OF PACIFIC INVOLVED IN AMERICAN-JAPANESE WAR



#### Highlights From the Week's Oil News

With 2 1/2 weeks yet to go, com- er a lapse of many years. wells down 6 and dry holes up 3.

it was not likely that its effect on "It will blacken the skies with planes to replace the ones might have a definite effect on between the coastal district and the down since 1925, was returned to drilling in some areas. In California. Mid-Continent. This subdivision of production and is flowing. As drillscale on federal lands and attempts | Mountain area and the Mid-Conti-

A survey conducted by two mem- Kansas. bers of the Pennsylvania Topodefinitely timely because of the im- of the San Joaquin Valley that estimates of recoverable oil formerly presented are approxiler, rather than on the Bradford Clay City secondary recovery methods, which in in Pike C