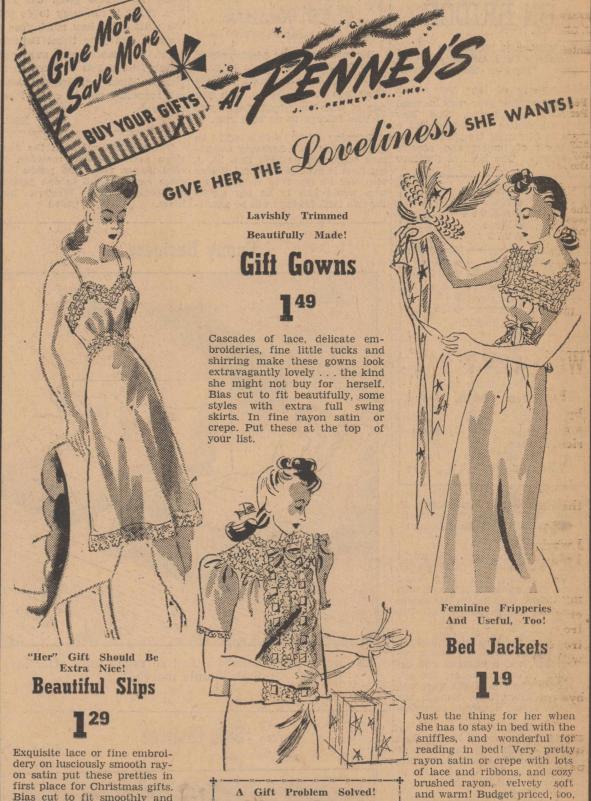

e Christmas theme was repeat and green star-shaped packages of mints which were favors at the tea

went to Mrs. J. M. Speed Sr., bingo award to Mrs. S. M. Vaughan, and travel prize to Mrs. R. J. Kelly. Present were one guest, Mrs. W

M. Schrock, and the entire club Mrs. W. P. Knight brought the devotional on "The Meaning of Mis-rick, Kelly, W. Iley Pratt, Rea Sin-Speed, Vaughan, and

ing and the contraction of the c



Getting over in great style - - -

Here's a shirt that delivers style . . . quality . . . superb workmanship . . . in a manner that will satisfy the most critical. Troytailored by Jayson, the Convoy is a "must" for smart wardrobes.

In regular soft, or \*Jaysonized no-starch, wrinkle-free collar. Sanforized-Fabric shrinkage less than 1%.

Som

\*Made under Celanese Patents



first place for Christmas gifts. A Gift Problem Solved! Bias cut to fit smoothly and very nicely made. Priced to pamper your budget, too! Knit rayon panties that fit smoothly under the slimmest dress! Strictly tailored or



Soft Luxury For Christmas!

Corduroy Chenille

Slippers

A gift she'll cherish for its warmth and beauty! Fluffy corduroy chenille flirting a band of white plush . . made for the woman who loves pretAdonna Panties

at Penney's.

Dainties For The Ladies!

Pretty Hankies

25c Box of 3

Sheer dainty wisps with lacy

corners or floral embroideries. She'll want lots of these so

don't disappoint her!

trimmed with lace! They're grand gifts, for they laundry easily and require no ironing Made with double crotch for long wear. Tea rose.

Knitted rayon, cut for smooth fit .