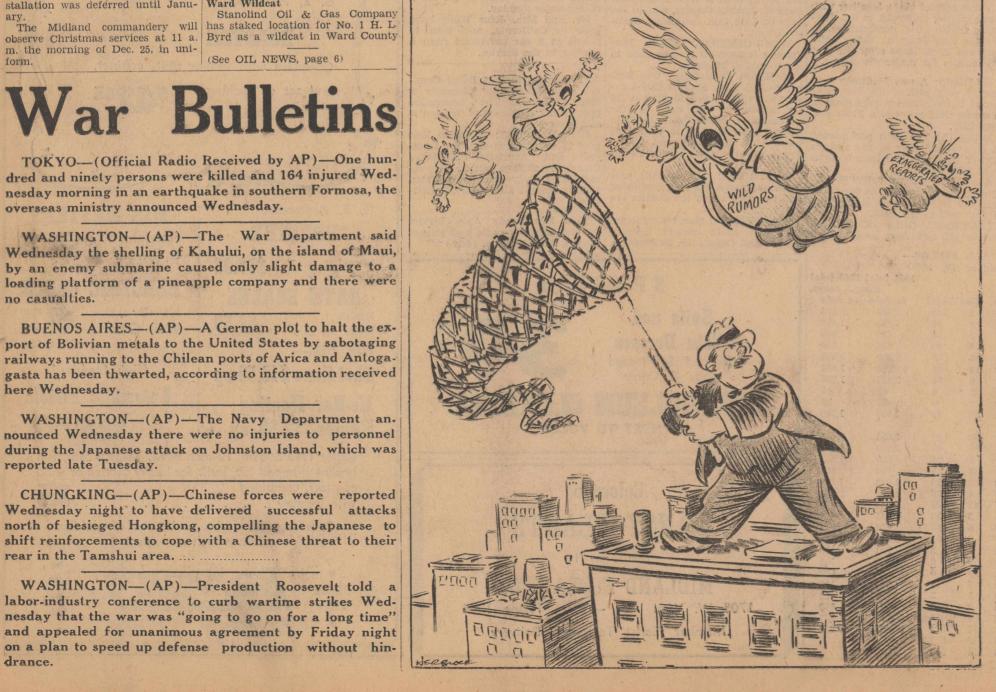

oleum Producers Company announced Tuesday night the firm had been sold to the Shell Oil Company, Inc., for more than \$2,000,000.

Petroleum Producers, one of the "In the course of transition from largest concerns in this section New officers of the firm, all con In the transaction O'Donohoe said sold at more than \$500 per share

#### Ulmer To Speak At Community Barbecue

opening talk at a community bar-becue at noon Thursday given by Moreover, the official Berlin radio Texas Cattle Sales, Inc. at the auc-

uests. Midland Rotary Club m bers will attend in a group.

#### Postpones Class For War Fund Campaign

A first aid class, taught by Mrs GLADEWATER - (AP) - The Anne Brown, scheduled Thursday East Texas oil field will be blacked morning, was postponed to 1:30 p

#### Keep 'Em Grounded



## Christmas Party The annual Lion's Club Christmas Adopts Oil Plans For Pacific War

the Pacific.

he said was designed to assure an

proved by the coordinator."

Breakfast Will

Start War Fund

Campaign Here

large or small."

A kickoff breakfast Thursday will

Will Name Group

and Terry Elkins and J. R. Carter,

#### Give Liberally To The War Fund

(An Editorial)

Again the Red Cross is called upon to serve our nation in war. All Americans face definite responsibilities for services to armed forces and for relief to distressed civilians. To obtain essential funds, the

Red Cross has launched a War Fund campaign for a minimum of \$50,000,000.

Midland's quota is \$2,600 and cur chapter may retain' 15 per cent of the amount it obtains in the campaign for local war relief expenditures.