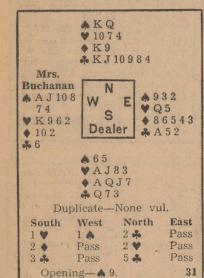

### McKENNEY ON BRIDGE

By William E. McKenney America's Card Authority

During my years of association with tournament bridge, I have seen many people thrilled by winning their first national championship. But never have I seen anyone so Memphis, one of the winners of the

national women's team-of-four title at Richmond.

After a championship contest, there are photographers to take pictures of the winners. Mrs. Buchanan insisted on holding the trophy high, where everybody could see it, even though it shut off the view of her face,

The winners played fine bridge and well deserved their victory Mrs. Buchanan's fine defense on the hand shown today helped to give them the championship.

Mrs. Buchanan, sitting west, won the first trick with the ace of spades. On looking at dummy, she saw that declarer could surely win three diamonds, a heart and a spade, in addition to her trumps.

As North should have a long string of clubs, that should suffice for game unless the defense could win three tricks in a hurry. If North's trumps were solid, the contract was probably sure, against any defense.

Mrs. Buchanan decided that the only hope was that East held the ace or king of clubs, plus the queen of hearts. She therefore switched at once to a low heart, and was rewarded by seeing the queen force the ace. Declarer tried cashing the diamonds at once for heart discards, but when West ruffed the third diamond, the contract was hope-

Had Mrs. Buchanan mechanically exited with a spade at the second trick, declarer would have knocked out the ace of trumps and won 11

ous "dress which looks like a suit" In this two-piece model, the top is a smart four button jacket of the longer cut-with attractive wide shoulders, a neat collar and lapels over which you may wear, most effectively, a snowy white dickey— it is dart fitted to maintain a slim line through the torso and has four big patch pockets. The skirt has front pleats—and, is wide at the