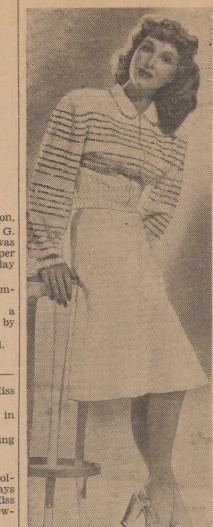

MIDLAND'S SHOP FOR MEN

For Sweater Girl

A "sweater girl" from 'way back, Jean Parker prefers her Winter White in knitted form. Here is her newest-a white boucle skirt and full-sleeved sweater banded in stripes of gold sequins. She has two other white sweaters to switch with the same skirt.