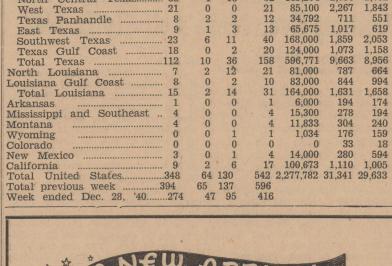

greatly extend activity.

NO INJURIES SUFFERED

WHEN AUTOS COLLIDE

City pelice investigated.

27, 1941)

 Oil
 Gas
 Dry Total Footage
 1941
 1940

 ... 97
 25
 5
 127
 288,304
 5,949
 5,487

 ... 5
 7
 13
 25
 58,443
 1,685
 1,521

 ... 6
 2
 2
 10
 14,123
 513
 466

 ... 6
 2
 2
 10
 14,123
 513
 466

18

Houston County, is reported to be

view. Some fields depending entire

reatly restricted.

and Mauritz.

Evenings (except Saturday) and Sunday Morning 112 West Missouri-Midland, Texas