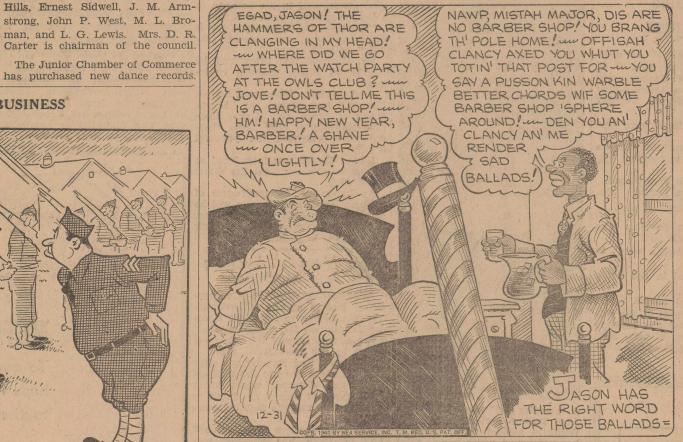

### Scheduled Saturday

The weekly soldiers dance, sponbauer from 8:30 o'clock to 11:30.

The dance will be for men in uniform and for dancing partners invited by the accredited hostesses

Hostesses will be: Mmes. John M. Hills, Ernest Sidwell, J. M. Arm-Those who have sewing or knit- strong, John P. West, M. L. Bro-The Junior Chamber of Commerce