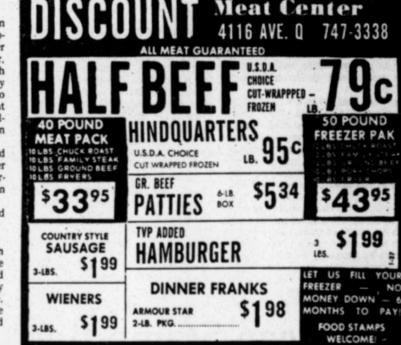

graphic efforts during the competition.

Miss Williams, a daughter of Mr. and Mrs. Clayburn Williams, is completing the preliminary judging portion of the Junior Miss pageant today in preparation for the finals at 7:30 p.m. Saturday in the New Braunfels Civic Center.

The 40 outstanding high school senior coeds arrived in New Braunfels Jan. 21 for the week of judging. Judges for the competition are Joe Provence, assistant vice president for student affairs and director of student activities at Wayland Baptist College; Bob and JoAnn Sum-mer of Canyon Lake, Martha St. Clair, admissions counselor at Southwest Texas State University and Mrs. Michael Robertson, 1970 Texas Junior Miss.



these may well be the best Tamales you have ever eaten!" Steaming Fresh...Call Ahead 418 Ave. K • 763-9531









Spotlight on Hobbies Crafts

# 'Irish Blessing' **Honors Holiday**

The Irish Blessing pictured at left comes in cross-stitch for a lovely look of Irish that's bound to brighten everyone's horizon. What's more, a shamrock border is just in time for St. Patrick's Day.

Historians can't be sure about this colorful fifth century character - he may have been more than one person - fe 2635do know that he came to Armagh with a book and a bell, and from a mountaintop, with the assistance of an angel, banished all the snakes and toads from Ireland. That's cause enough for celebration, and you can start as soon as you open your sewing box.

Cross-stitch is where embroidery really gets dainty, and there's nothing to it. Each X is made up of two diagonal, crossing stitches. The only rule is t