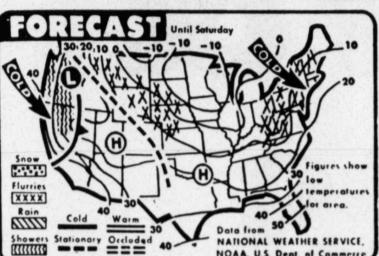

## LUBBOCK FORECAST

Generally fair through Saturday. Low tonight in upper teens. High Saturday in low 40s. Winds tonight out of the northeast light and vari-

Weather Map On Page 3, Sec. A