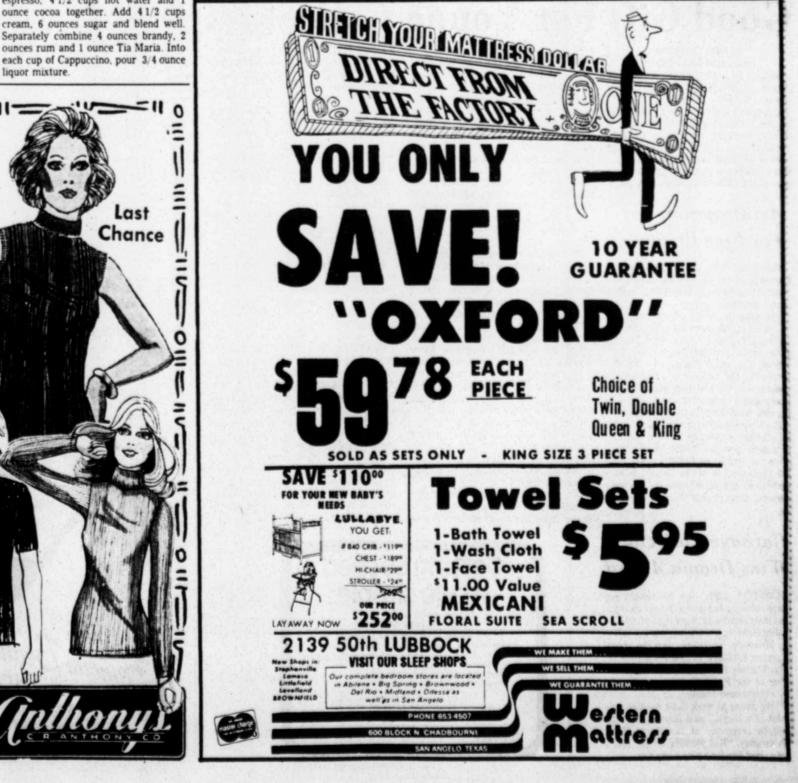

hic efforts during the competition.

Miss Williams, a daughter of Mr. and Mrs. Clayburn Williams, is completing the preliminary judging portion of the Junior Miss pageant today in preparation for the finals at 7:30 p.m. Saturday in the New Braunfels Civic Center.

The 40 outstanding high school senior coeds arrived in New Braunfels Jan. 21 for the week of judging. Judges for the competition are Joe Provence, assistant vice president for student affairs and director of student activities at Wayland Baptist College; Bob and JoAnn Sum-mer of Canyon Lake, Martha St. Clair, admissions counselor at Southwest Texas State University and Mrs. Michael Robertson, 1970 Texas Junior Miss.



these may well be the best Tamales you have ever eaten!" Steaming Fresh...Call Ahead 418 Ave. K • 763-9531









Spotlight on Hobbies Crafts

# 'Irish Blessing' **Honors Holiday**

The Irish Blessing pictured at left comes in cross-stitch for a lovely look of Irish that's bound to brighten everyone's horizon. What's more, a shamrock border is just in time for St. Patrick's Day.

Historians can't be sure about this colorful fifth century character - he may have been more than one person - fe 2635do know that he came to Armagh with a book and a bell, and from a mountaintop, with the assistance of an angel, banished all the snakes and toads from Ireland. That's cause enough for celebration, and you can start as soon as you open your sewing box.

Cross-stitch is where embroidery really gets dainty, and there's nothing to it. Each X is made up of two diagonal, crossing stitches. The only rule is that