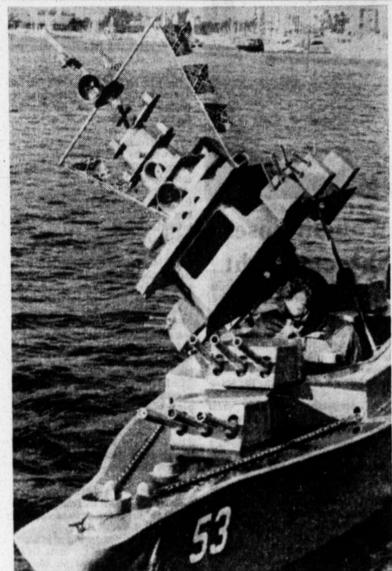

"They would want to make sure everything is safe for all personnel," Defense Department spokesman Bud McDonald

ONE-MAN WARSHIP - Cecil Gates, a Woodland Hills, Calif., school teacher, is exposed when he lifts the superstructure of his model of a World War II battleship.

# said. "They're playing it very cool." The craft is part of a fleet constructed by Gates. (AP Laserphoto) Crackdown Slated On Tardy Taxes

school tax office, using the city's in-house computer system, was authorized today by the Lubbock Independent School District Board of Trustees.