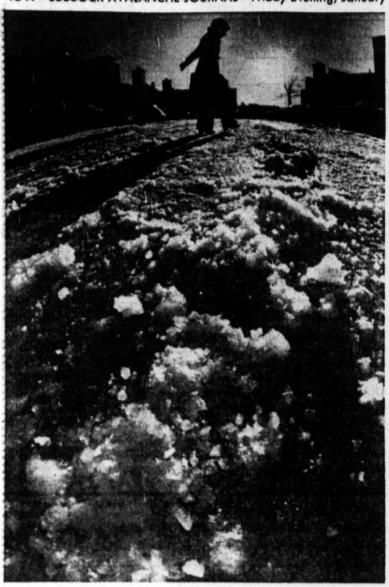

# Snow, Floods Threaten Storm-Battered Nation

As millions of Americans began to clean up today after vicious weather that killed at least 47 people, more snow threatened parts of the Upper Midwest where thousands of travelers still were

The Midwest awoke to extreme winds and freezing temperatures after the Thursday storm that Ohio Gov. James Rhodes called "a killer blizzard looking

The weather picture was generally bad. The Southeast was drenched by rain, sleet and snow. Tornadoes touched down in Virginia and North Carolina and temperatures dipped to the 20s.

were reported at follows: nine in Wisconsin, eight in Michigan, five in Indiana, four in both Ohio and Kentucky, two each in Illinois, Maryland, Pennsylvania, Alabama, Georgia, and North Dakota, and one each in South Dakota, Nebraska, Maine, Virginia and Minnesota.

The weather was so bad in Ohio that President Carter declared a federal state of emergency today and ordered units of the 5th Army into the state to help exhausted National Guardsmen rescue stranded motorists and assist utility repairmen in restoring electrical power to thousands of homes.

Motorists were still searching for shel-

ter in Michigan and the National Guard was at work. Gov. William Milliken de clared a state of emergency so the state could apply for federal aid. The storm, which cut power to 160,000 homes, piled up 12-foot drifts and almost sank an ore

Truckers were sleeping in their rigs in Wisconsin — forced off the roads by the brutal blizzard and waiting it out until the roads were cleared.

Overnight temperatures ranged from 23 below zero in Devil's Lake, N.D., to 61 in Key West, Fla.

Winds gusting up to 85 mph, well be-yond hurricane strength, caused damage See NATION'S STORM Page 14