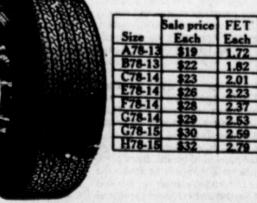

ange.

23988

Regularly 299.95

Lift-up cooktop, removable oven door for access to big spills. Built-in roast guide.



3-piece Living Room Set

769<sup>88</sup> Sofa, Loveseat, Regularly 989.95 and chair

Save \$220 3-piece Living Room

Set 54988Sofa, Loveseat, Reularly 657.85 and Chair

\*Sale price on fence fabric ap-plies only when purchased with purchased with posts, toprail, fit-tings and gates (at Wards regular low price) required for a complete resi-dential fence.

Chain link fence fabric.

Get protection, privacy and beauty with a ruggedly constructed fence from Wards. Sturdy chain link fabric in a variety of heights and qualities. Installation available (extra) or install it yourself. Call today for a free home estimate.

Discontinued Tread Design Tire Sale 4 Ply polyester cord



ALL Prices plus FET each. Quantities Limited. Whitewalls 1.50 ea. extra

We Have What You Need

MONTGOMERY

TODAY Road very

# Senate Clears Way For Treaty Debate

WASHINGTON (AP) — With approval by the Senate Foreign Relations Committee almost guaranteed, senators now are talking about beginning floor debate on the Panama Canal treaty within two weeks - debate that may last a month or

A favorable vote by the Foreign Relations Committee - virtually preordained

Praised by colleagues for having forged treaty's approval, Majority Leader Robare not predicting final victory.

# Search For Ship Turns Up Debris

vivors from the 26-man crew aboard a freighter which radioed it was sinking in the Gulf, ripped open by an explosion.

Except for a desperate SOS radio call for help at midnight Wedne