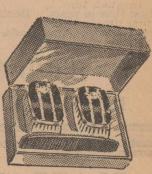

#### HAND PAINTED METAL TRAYS WITH STANDS

ROGERS MOONBEAM

Eight 6-Piece Place Settings; 48 Piece Presentation Chest

King Edward Exquisite Silver Plate Silverware

52-Piece Service for 8 in Set Step-Up Sets For

1847 Rogers Bros. Silverware FIRST LOVE PATTERNS

Children

Silver Plated TRAYS

Candle Holders Sauce Boats

Compotes

Robbie's Gift Shoppe Phone -