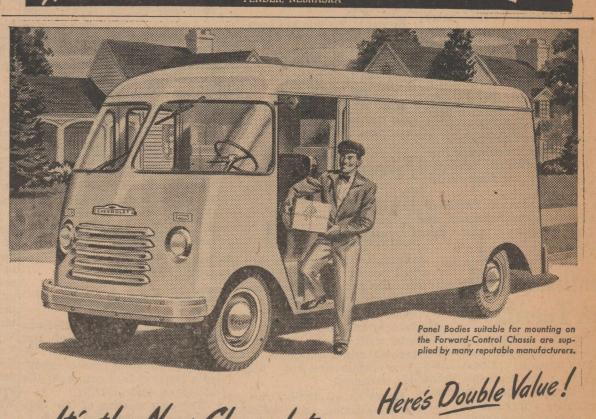

## It's the New Cherrolet Dubl-Duti (FORWARD Chossis

CHEVROLET. Take a good look at this latest addition to the Chevrolet truck line. It's worth it. Because here is something altogether new; something that will put your door-to-door delivery business on a new high level of efficiency—a forward-control chassis permitting double the ordinary load space! And that isn't all! In addition, there's Chevrolet's new foot-operated parking brake, steering column gearshift and solenoid starter plus full standing room comfort and convenience. Just wait till you see them! You'll want this Chevrolet Dubl-Duti chassis. It's a double value!

• Model 3742-1251/4" wheelbase. For nine- and tenfoot body installations. MODELS! • Model 3942—137" wheelbase. For ten- and elever

> foot body installations, Advance-Design

DOUBLE CUBIC CAPACITY! More packages per trip . less cost per package. Chassis are designed for bigger bodies with no extra wheelbase added.

NEW EFFICIENCY! Chevrolet's foot-operated parking brake assures an emergency or

is mounted on the steering

Stratford, Texas

Know The Truth

and the truth will make you happy

G.E. Automatic Washers

G.E. Dishwashers